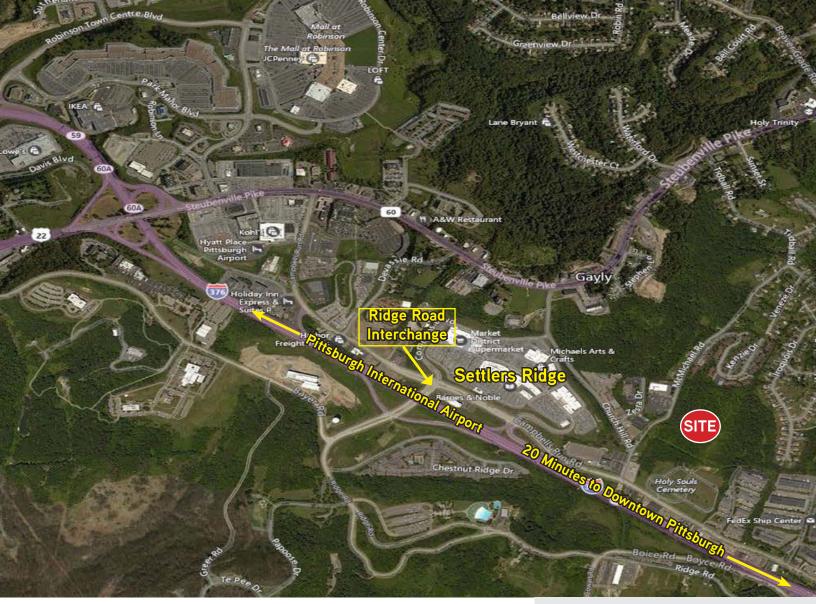

## McMichael Road Business Park

ROBINSON TOWNSHIP, PA (ALLEGHENY COUNTY)

Single Story | Office / Flex

SAMPSON·MORRIS GROUP

McMichael Road
Business Park is a
new, class "A"
office / flex
development that
offers a signature
corporate office
setting with direct
accessibility to I-376
via the Settlers Cabin
Interchange.

### **Amenities**

- > Accessible to I-376 via Settlers Cabin Interchange
- > Minutes to Settlers Ridge retail center
- > 20 minutes to Downtown Pittsburgh
- > Close proximity to Pittsburgh International Airport