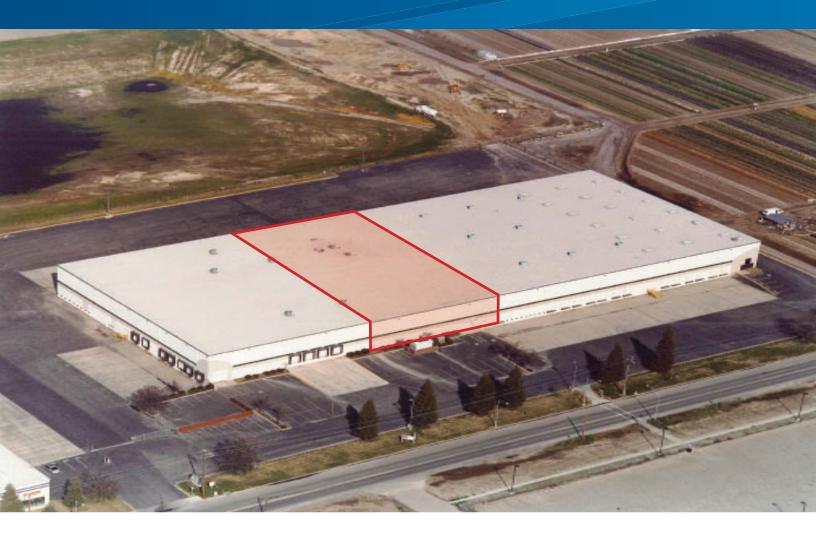

FOR LEASE > 21,600 SF

# 3688 E. Central Avenue

FRESNO, CALIFORNIA

- > Pepsi Cola and Sears Co-Tenants
- > "Class A" Warehouse Space
- > ESFR Fire Protection
- > 30' 34' Clear Height & High-Pile Storage
- Oversized Truck Staging and Yard Areas
- > Easy Access to Freeway 99 & Major Arterials

## **Executive Summary**

3688 E. CENTRAL AVENUE, FRESNO, CALIFORNIA