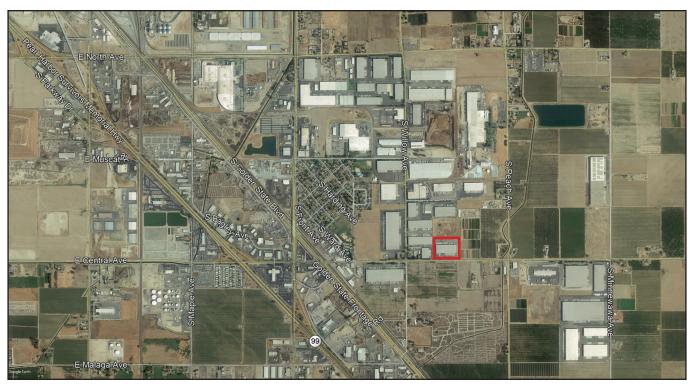

## **Executive Summary**

3688 E. CENTRAL AVENUE, FRESNO, CALIFORNIA

# Vicinity & Regional Maps

3688 E. CENTRAL AVENUE, FRESNO, CALIFORNIA