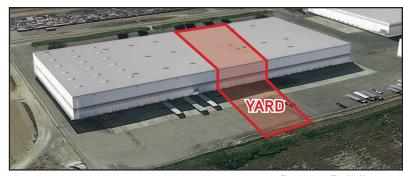

# 3688 E. Central Avenue

FRESNO, CALIFORNIA

- > Pepsi Cola and Sears Co-Tenants
- > "Class A" Warehouse Space
- > ESFR Fire Protection
- > 30' 34' Clear Height & High-Pile Storage
- Oversized Truck Staging and Yard Areas
- > Easy Access to Freeway 99 & Major Arterials

Back of Building