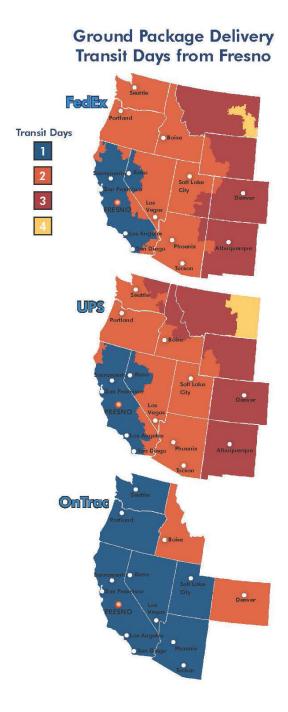

### Ground Package Delivery Transit Days

3688 E. CENTRAL AVENUE, FRESNO, CALIFORNIA

Reach over 38 million customers with guaranteed next-day ground service, without the additional cost of expedited shipping.

Due to Fresno's unique location in the middle of the state, FexEx, UPS and OnTrac, can reach all of California's major market within 1 day with their standard ground shipping, guaranteed. OnTrac even has the ability to reach the entire west coast with their standard ground shipping service