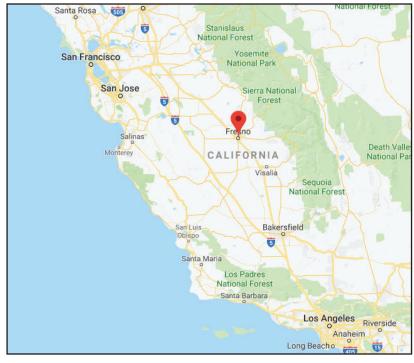

rotection
- > 30' 34' Clear Height & High-Pile Storage
- Oversized Truck Staging and Yard Areas
- > Easy Access to Freeway 99 & Major Arterials



Back of Building

## **Executive Summary**

3688 E. CENTRAL AVENUE, FRESNO, CALIFORNIA



### **Building Amenities**

> Rental Rate: \$0.34/SqFt/Mo NNN

> Fire Sprinklers: ESFR

> Space Available: 21,600 Square Feet (100' x 216')

> Office Area Available: To Suit

> Restroom: One Existing

> Construction: Concrete tilt-up

> Clear Height: 30' minimum

> Dock-High Loading Doors: 5 @ 8' x 10'

> Zoning: M-3 Heavy Industrial, County of Fresno

> Column Spacing: 50' x 34'

> Electrical Service: 1,600 amps 277/480 volts

> Warehouse Lighting: T5





### FOR LEASE > 21,600 SF

# Vicinity & Regional Maps

3688 E. CENTRAL AVENUE, FRESNO, CALIFORNIA





### Contact

AGENT: BUK WAGNER, SIOR

559 256 4251

FRESNO, CA

buk.wagner@colliers.com

BRE #01296746

AGENT: CHARLIE SCHUH

559 221 7393

FRESNO, CA

charlie.schuh@colliers.com

BRE #01992259





### Ground Package Delivery Transit Days

3688 E. CENTRAL AVENUE, FRESNO, CALIFORNIA



Reach over 38 million customers with guaranteed next-day ground service, without the additional cost of expedited shipping.

Due to Fresno's unique location in the middle of the state, FexEx, UPS and OnTrac, can reach all of California's major market within 1 day with their standard ground shipping, guaranteed. OnTrac even has the ability to reach the entire west coast with their standard ground shipping service

#### Contact

AGENT: BUK WAGNER, SIOR

559 256 4251 FRESNO, CA

buk.wagner@colliers.com

BRE #