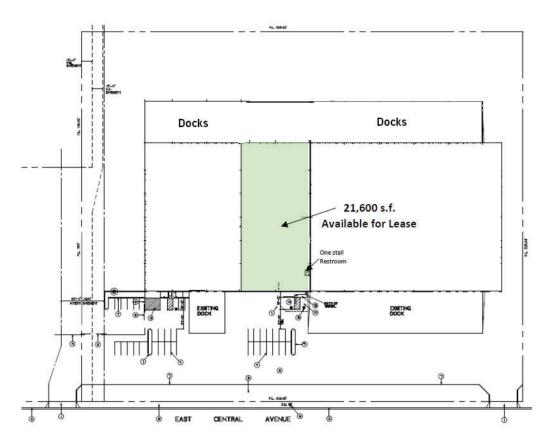

### **Building Amenities**

> Rental Rate: \$0.34/SqFt/Mo NNN

> Fire Sprinklers: ESFR

> Space Available: 21,600 Square Feet (100' x 216')

> Office Area Available: To Suit

> Restroom: One Existing

> Construction: Concrete tilt-up

> Clear Height: 30' minimum

> Dock-High Loading Doors: 5 @ 8' x 10'

> Zoning: M-3 Heavy Industrial, County of Fresno

> Column Spacing: 50' x 34'

> Electrical Service: 1,600 amps 277/480 volts

> Warehouse Lighting: T5