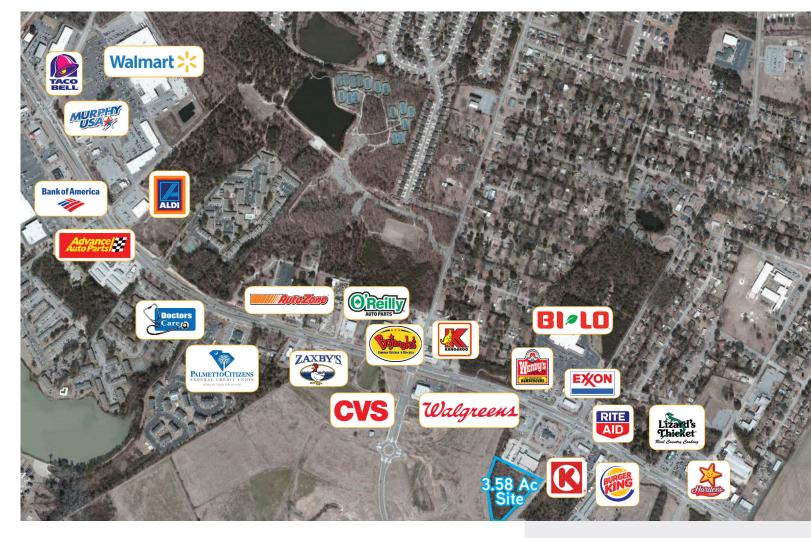

## **Property Details**

- > ± 3.58 acres at the intersection of Garners Ferry Road and Pineview Road
- > Zoned M-1 (Light Industrial- Richland County)
- > All utilities available (City of Columbia)
- Garners Ferry Road Traffic Count: 35,100 VPD (2016)
  Pineview Road Traffic Count: 14,500 VPD (2016)
- > Trade Area: Population of 43,000
- > Dimensions: 600' frontage
- > Price: **\$355,000**