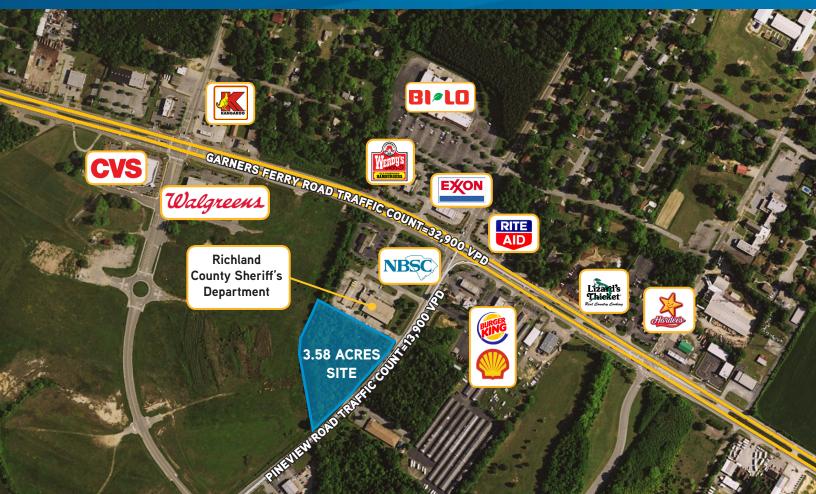

FOR SALE > ± 3.58 ACRES

## **Property Details**

- > ± 3.58 acres at the intersection of Garners Ferry Road and Pineview Road
- > Zoned M-1 (Light Industrial- Richland County)
- > All utilities available (City of Columbia)
- Garners Ferry Road Traffic Count: 35,100 VPD (2016)
  Pineview Road Traffic Count: 14,500 VPD (2016)
- > Trade Area: Population of 43,000
- > Dimensions: 600' frontage
- > Price: **\$355,000**

## ± 3.58 Acres on Garners Ferry Road