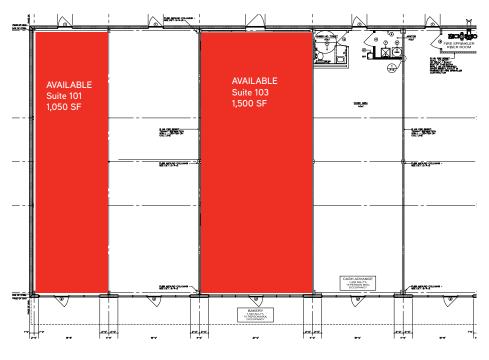

#### Available Suites

| Suite | Size     | Rate        |
|-------|----------|-------------|
| 101   | 1,050 SF | \$13.00 NNN |
| 103   | 1,500 SF | \$13.00 NNN |

Information contained herein was obtained from sources deemed to be reilable. It is submitted subject to errors, omissions, and without warranty.