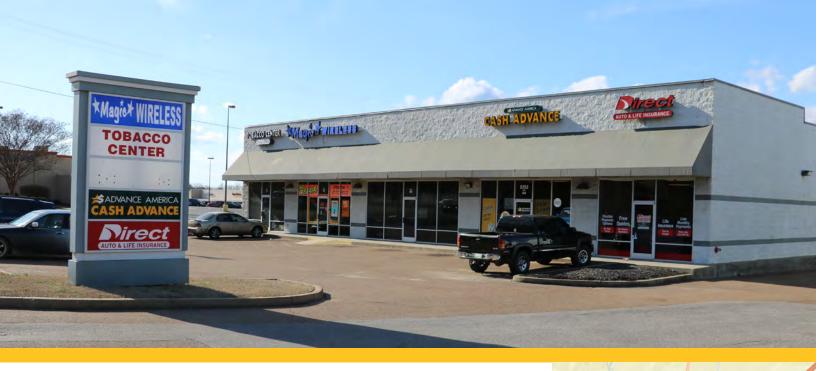

# 8253 US Highway 51 N

MILLINGTON, TENNESSEE 38053

#### **Property Features**

- > 6,000 +/- square foot shopping center
- > Two bays available ranging from 1,050 to 1,500 square feet
- > 8253 Hwy 51 is located in the heart of Millington on busy Highway 51
- > Area retailers include Walmart, Lowe's, Chick-fil-A, Kroger, Starbucks, and many more
- High traffic counts: Highway 51 - 26,070 VPD