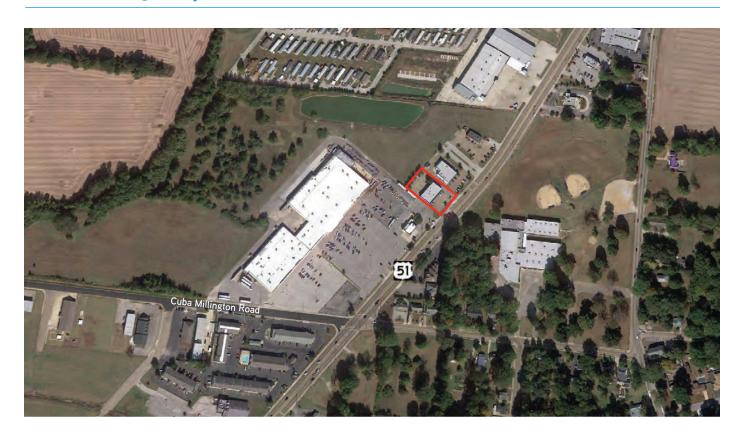

ay 51
- > Area retailers include Walmart, Lowe's, Chick-fil-A, Kroger, Starbucks, and many more
- High traffic counts: Highway 51 - 26,070 VPD

## Demographic and Income Profile

|                       | 3.0 Mile | 5.0 Mile | 10.0 Mile |
|-----------------------|----------|----------|-----------|
| Population            | 11,050   | 23,677   | 150,057   |
| Households            | 4,215    | 8,578    | 51,850    |
| Avg. Household Income | \$57,600 | \$61,252 | \$69,984  |

Millington

Millington

Naval

Sykes Ret

AGENT: MARK BOLDING 901 375 4800 | EXT 4925 MEMPHIS, TN mark.bolding@colliers.com AGENT: ED THOMAS, CCIM 901 375 4800 | EXT 4912 MEMPHIS, TN ed.thomas@colliers.com COLLIERS INTERNATIONAL 6000 Poplar Avenue, Suite 201 Memphis, TN 38119

## 8253 US Highway 51 N> Aerial and Site





#### Available Suites

| Suite | Size     | Rate        |
|-------|----------|-------------|
| 101   | 1,050 SF | \$13.00 NNN |
| 103   | 1,500 SF | \$13.00 NNN |

Information contained herein was obtained from sources deemed to be reilable. It is submitted subject to errors, omissions, and without warranty.