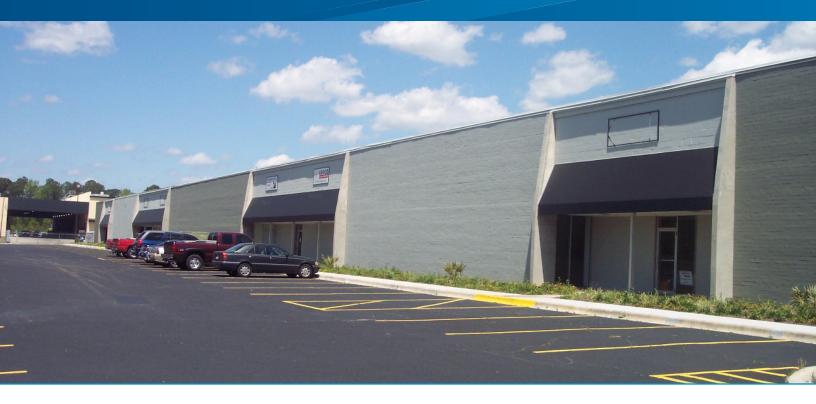

### Georgetown Trade Center

Located on Savannah's Southside, this facility provides easy access to I-95, I-516, I-16 and Highway 17. There is only one suite available,  $\pm 9,600$  SF from the buildings total of  $\pm 72,000$  SF.

## **Property Highlights**

- > ±9,600 SF available for lease last remaining suite!
- > 20' ceiling height
- > Dock height loading
- > Brick and block construction
- > Located on King George Boulevard off Abercorn Extension (Hwy 204) near the Southwest Bypass and I-95
- > Total building size: ±72,000