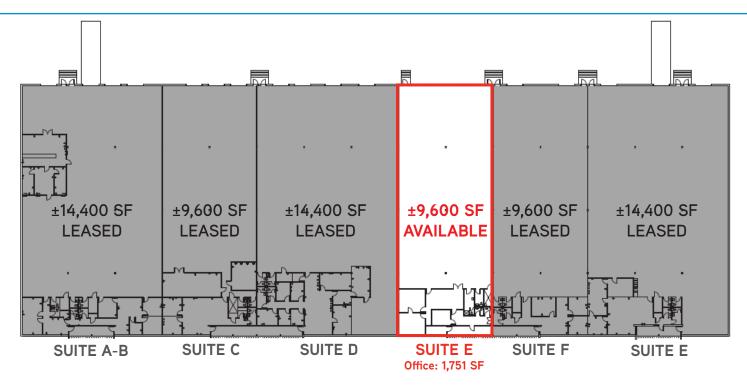

### Georgetown Trade Center

Located on Savannah's Southside, this facility provides easy access to I-95, I-516, I-16 and Highway 17. There is only one suite available,  $\pm 9,600$  SF from the buildings total of  $\pm 72,000$  SF.

## **Property Highlights**

- > ±9,600 SF available for lease last remaining suite!
- > 20' ceiling height
- > Dock height loading
- > Brick and block construction
- > Located on King George Boulevard off Abercorn Extension (Hwy 204) near the Southwest Bypass and I-95
- > Total building size: ±72,000