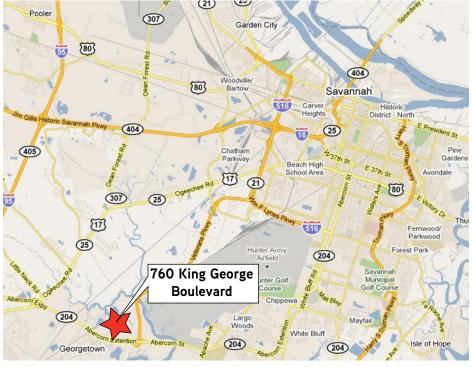

### Georgetown Trade Center

Located on Savannah's Southside, this facility provides easy access to I-95, I-516, I-16 and Highway 17. There is only one suite available,  $\pm 9,600$  SF from the buildings total of  $\pm 72,000$  SF.

# Georgetown Trade Center

760 KING GEORGE BOULEVARD, SAVANNAH, GA 31405