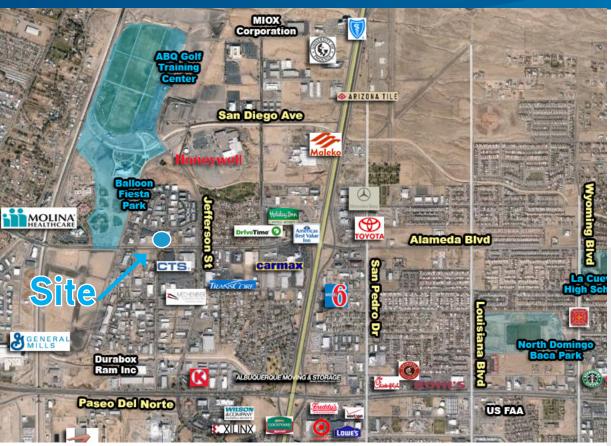

## BUILD TO SUIT - Alameda Frontage

ALAMEDA & JEFFERSON NW, ALBUQUERQUE NM 87113

#### Site Amenities

- > Great North I-25 Corridor Location
- > Direct Ingress/Egress to and from Alameda and Columbine Streets
- > Adjacent to the New Mexico Design Center
- > VPD: 43,300 Alameda/Jefferson