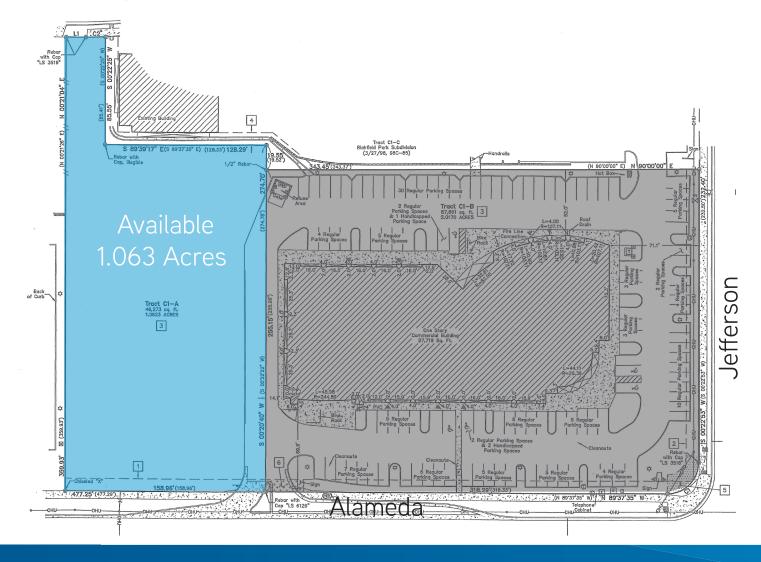

#### Commercial Build to Suit

> Lease Rate: \$70.000/Yr.

> Lot Size: 1.063 Acres 46,273 SF

> Zoning: SU-1 / C-1