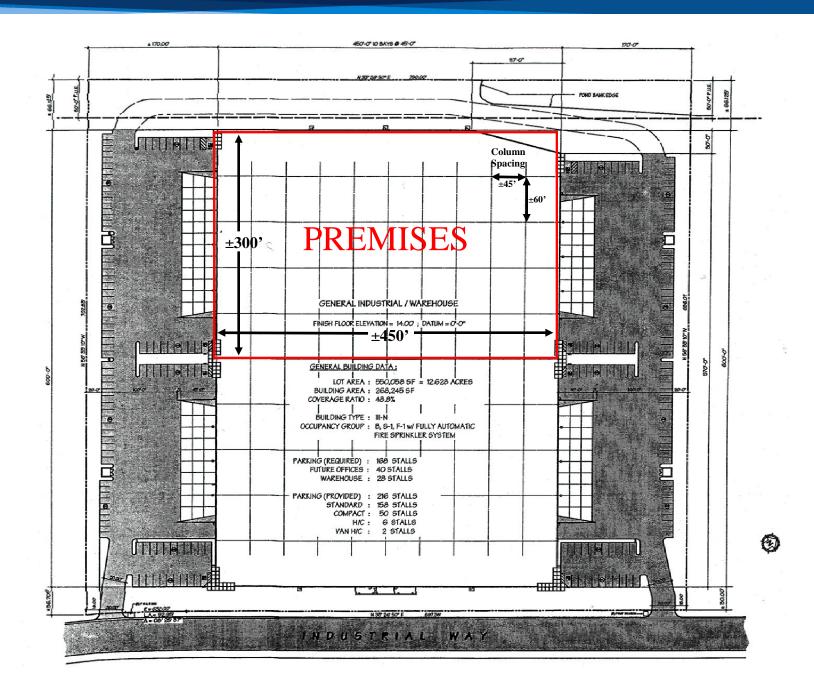

## Site

- $\Rightarrow$  ±12.628 gross acres (±790' wide x ±702' deep)
- > APN's: 0080-291-03 & 04

## **Building Highlights**

- **Building Size:**  $\pm 268,245$  sq. ft. ( $\pm 600'$  x  $\pm 450'$ ) distribution facility
- Available:  $\pm 133,245$  sq. ft. ( $\pm 300'$  x  $\pm 450'$ ) including  $\pm 6,000$  sq. ft.
- of office
- > Parking: ±100 stalls
- > Column Spacing: ±60' wide x ±45' deep
- > Power: ±400 amps @ 277/480 volts to main panel
- **Loading:** Cross Loader
  - **Dock High**: 22 doors  $(\pm 9' \times \pm 10')$  with manual levelers
  - Grade Level: 4 doors (±12' x ±14')
- > Minimum Clear Height: ±30'
- > Staging: ±130'-150'
- Concrete Apron: ±45'
- **Sprinklered**: ESFR