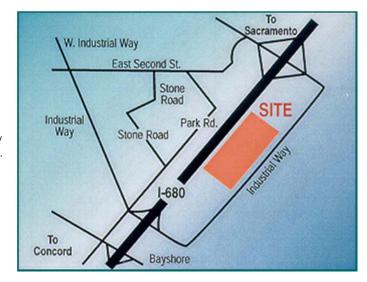

#### Location

Located on I-680 at the Lake Herman Road off-ramp within the Benicia Industrial Park