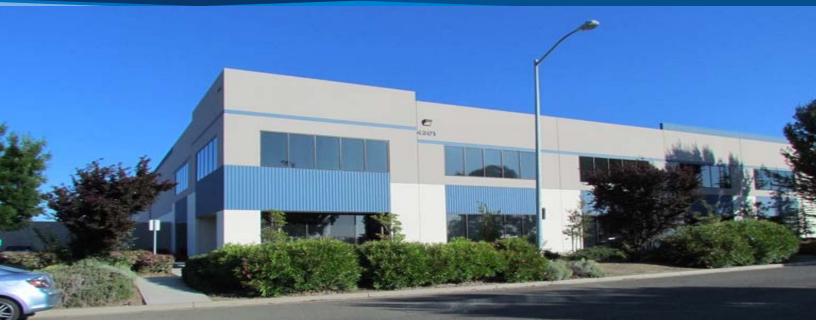

# 4355-4399 Industrial Way

BENICIA, CA

#### Location

Located on I-680 at the Lake Herman Road off-ramp within the Benicia Industrial Park

## **Building Highlights**

- **Building Size:**  $\pm 268,245$  sq. ft. ( $\pm 600'$  x  $\pm 450'$ ) distribution facility
- Available:  $\pm 133,245$  sq. ft. ( $\pm 300'$  x  $\pm 450'$ ) including  $\pm 6,000$  sq. ft.
- of office
- > Parking: ±100 stalls
- > Column Spacing: ±60' wide x ±45' deep
- > Power: ±400 amps @ 277/480 volts to main panel
- **Loading:** Cross Loader
  - **Dock High**: 22 doors  $(\pm 9' \times \pm 10')$  with manual levelers
  - Grade Level: 4 doors (±12' x ±14')
- > Minimum Clear Height: ±30'
- > Staging: ±130'-150'
- Concrete Apron: ±45'
- **Sprinklered**: ESFR