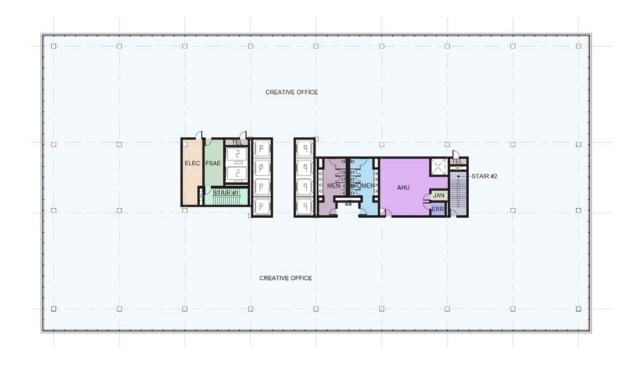

GLOBAL INDUSTRIES

Senior Vice President +1 615 850 2742 Janet.Sterchi@colliers.com Nikko Sansone

Associate +1 615 850 2767 Nikko.Sansone@colliers.com

-CREATIVE OFFICE **D** D. **G** 

#### BUILDING SPECIFICATIONS

| Rentable SF              | 225,000 RSF |
|--------------------------|-------------|
| Stories                  | 10          |
| RSF Avg. Plate Size      | 25,000 RSF  |
| GSF Exterior Amenity     | 6,000 GSF   |
| Dedicated Parking Spaces | 675         |
| GSF Ground Floor Retail  | 16,000 GSF  |

#### 1001 CHURCH STREET

The site is located on the south side of Church Street between the railyard and 10th Avenue North. The building includes class A creative office space over parking and two levels of retail and entertainment. With an abundance of exterior amenity at each level, the connectivity of the office to the surrounding context set this building apart from other urban locations.