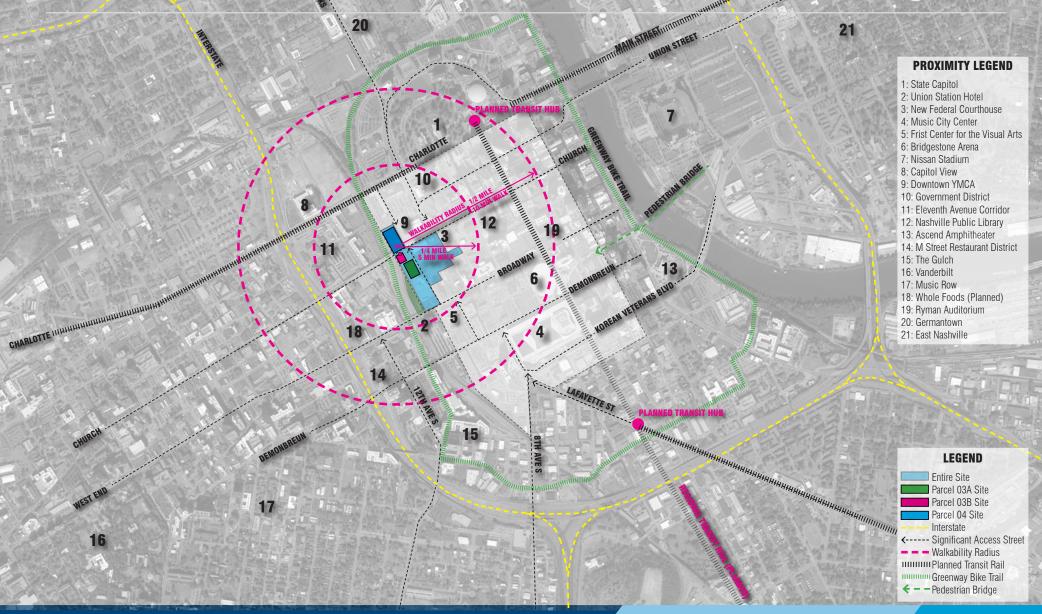

#### 1001 CHURCH STREET

The site is located on the south side of Church Street between the railyard and 10th Avenue North. The building includes class A creative office space over parking and two levels of retail and entertainment. With an abundance of exterior amenity at each level, the connectivity of the office to the surrounding context set this building apart from other urban locations.

#### 200 10TH AVENUE NORTH

The site is located on the south side of Church Street between the railyard and 10th Avenue North. The build-to-suit building includes class A creative office space over parking and two levels of retail and entertainment. With larger floorplates and an abundance of exterior amenities at each level, the connectivity of the office to the surrounding context sets this building apart from other urban locations.