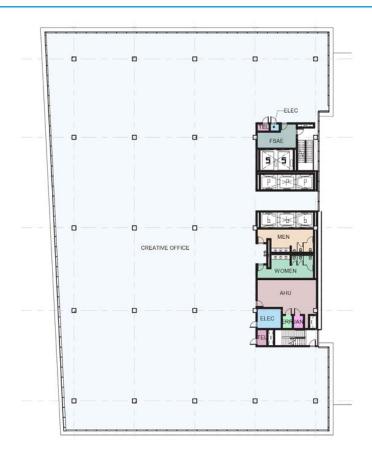

#### **BUILDING SPECIFICATIONS**

| Rentable SF              | 225,000 RSF |  |  |
|--------------------------|-------------|--|--|
| Stories                  | 10          |  |  |
| RSF Avg. Plate Size      | 25,000 RSF  |  |  |
| GSF Exterior Amenity     | 6,000 GSF   |  |  |
| Dedicated Parking Spaces | 675         |  |  |
| GSF Ground Floor Retail  | 16,000 GSF  |  |  |