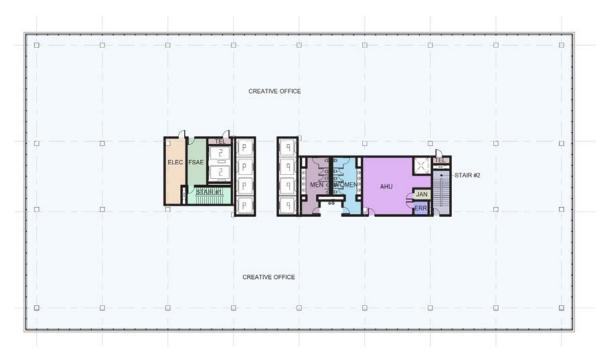

## 1001 CHURCH STREET

The site is located on the south side of Church Street between the railyard and 10th Avenue North. The building includes class A creative office space over parking and two levels of retail and entertainment. With an abundance of exterior amenity at each level, the connectivity of the office to the surrounding context set this building apart from other urban locations.

#### **BUILDING SPECIFICATIONS**

| Rentable SF              | 470,000 RSF |  |  |
|--------------------------|-------------|--|--|
| Stories                  | 15          |  |  |
| RSF Avg. Plate Size      | 35,000 RSF  |  |  |
| GSF Exterior Amenity     | 20,000 GSF  |  |  |
| Dedicated Parking Spaces | 1,400       |  |  |
| GSF Ground Floor Retail  | 23,500 GSF  |  |  |