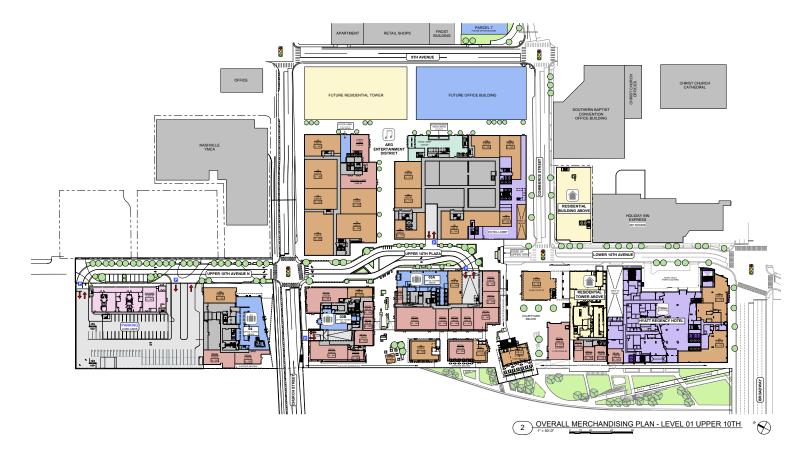

# 1000 CHURCH STREET

Currently a surface parking lot, the site is planned to showcase a class AA office tower over parking and dynamic ground floor retail. The tower will have uncompromised visibility upon arrival into the city and a prestigious location along Church Street.

## 1001 CHURCH STREET

The site is located on the south side of Church Street between the railyard and 10th Avenue North. The building includes class A creative office space over parking and two levels of retail and entertainment. With an abundance of exterior amenity at each level, the connectivity of the office to the surrounding context set this building apart from other urban locations.

## 200 10TH AVENUE NORTH

The site is located on the south side of Church Street between the railyard and 10th Avenue North. The build-to-suit building includes class A creative office space over parking and two levels of retail and entertainment. With larger floorplates and an abundance of exterior amenities at each level, the connectivity of the office to the surrounding context sets this building apart from other urban locations.

ENTERTAINMENT VENUE - 4,000 SEATS
CINEMA - 40,490 SF

HOTEL HYATT REGENCY HOTEL - 591
BOUTIQUE HOTEL - 250 KEYS

OFFICE 03A OFFICE - 470,000 S 03B OFFICE - 225,000 S 04 OFFICE - 600,000 St

RESIDENTIAL

02 RESIDENTIAL TOWER - 379 UNITS
08 RESIDENTIAL MIDRISE - 100 UNITS