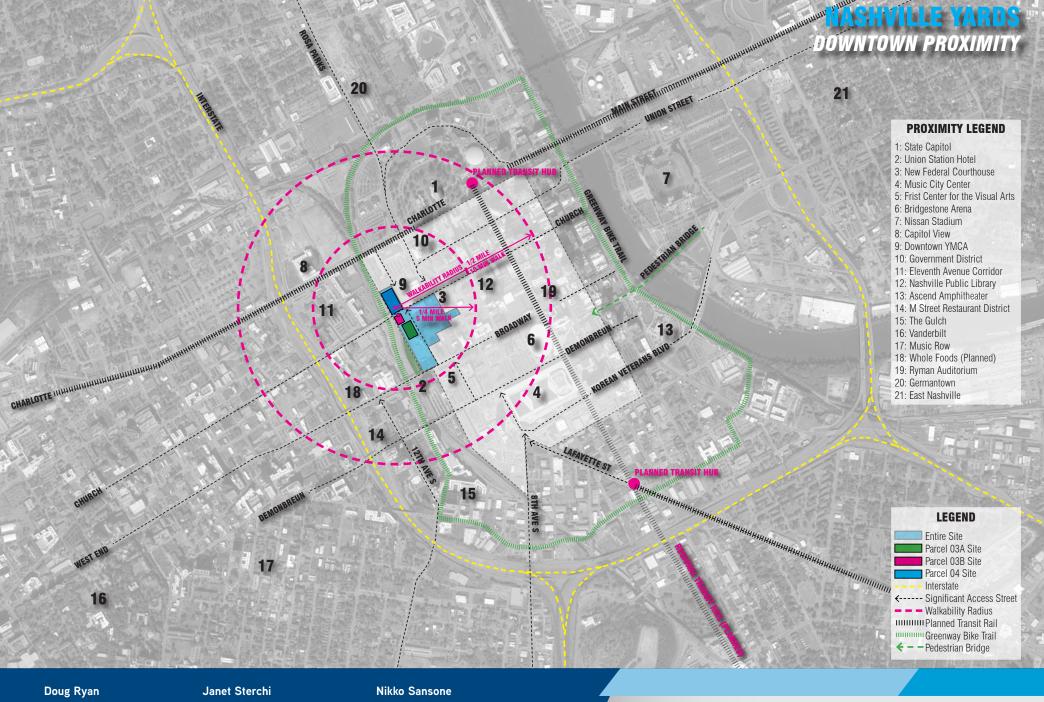

- 379 UNITS
08 RESIDENTIAL MIDRISE - 100 UNITS

| MASTER MERCHANDISING |           |           |           |           |           | MAY 15, 2018 |           |   |
|----------------------|-----------|-----------|-----------|-----------|-----------|--------------|-----------|---|
|                      | PARCEL 01 | PARCEL 02 | PARCEL 03 | PARCEL 04 | PARCEL 08 | PARCEL 09    | NET TOTAL | Ī |
| RETAIL               | 1,280     | 16,735    | 34,050    | 4,768     | 8,380     | 70,890       | 136,103   | ١ |
| F+B                  | 12,350    | 14,648    | 37,048    | 2,860     | 0         | 58,600       | 125,506   |   |
| TOTAL                | 13,630    | 31,383    | 71,098    | 7,628     | 8,380     | 129,490      | 261,609   |   |













Nashville, TN 37210 P: +1 615 850 2700





Senior Vice President +1 615 850 2747 Doug.Ryan@colliers.com Senior Vice President +1 615 850 2742 Janet.Sterchi@colliers.com

Associate +1 615 850 2767

Nikko.Sansone@colliers.com

This document has been prepared by Colliers International for advertising and general information only. Colliers International makes no guarantees, representations or warranties of any kind, expressed or implied, regarding the information including, but not limited to, warranties of content, accuracy and reliability. Any interested party should undertake their own inquiries as to the accuracy of the information. Colliers International excludes unequivocally all inferred or implied terms, conditions and warranties arising out of this document and excludes all liability for loss and damages arising there from.