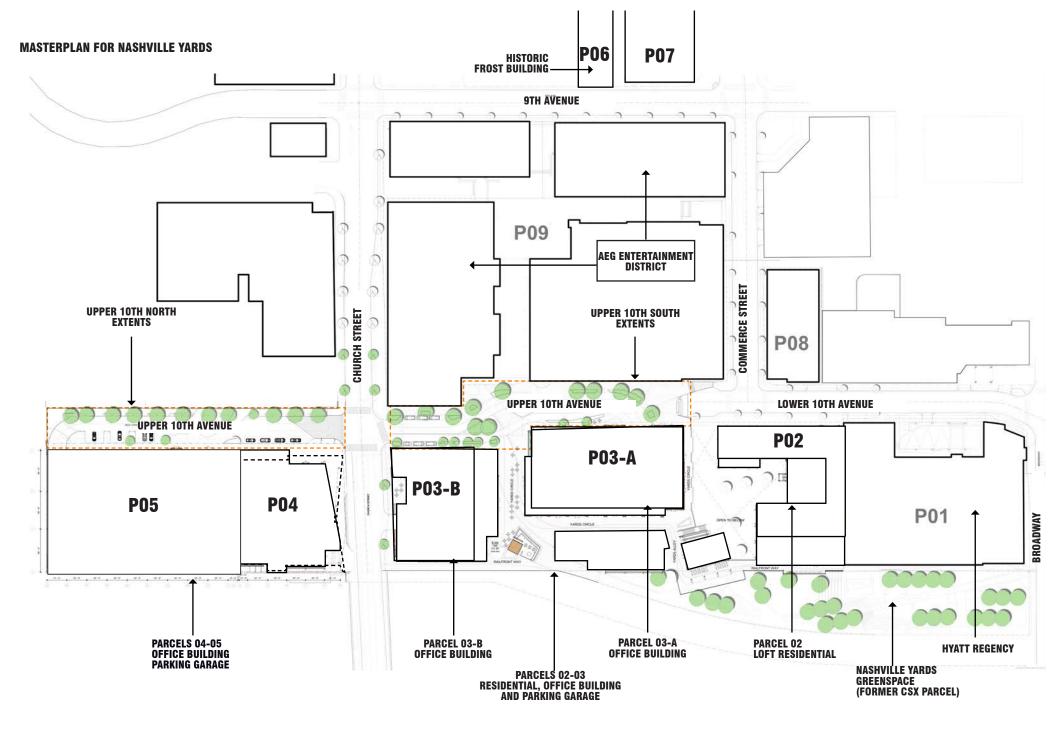

ENTERTAINMENT VENUE - 4,000 SEATS
CINEMA - 40,490 SF

HOTEL HYATT REGENCY HOTEL - 591
BOUTIQUE HOTEL - 250 KEYS

OFFICE 03A OFFICE - 470,000 S 03B OFFICE - 225,000 S 04 OFFICE - 600,000 St

RESIDENTIAL

02 RESIDENTIAL TOWER - 379 UNITS
08 RESIDENTIAL MIDRISE - 100 UNITS