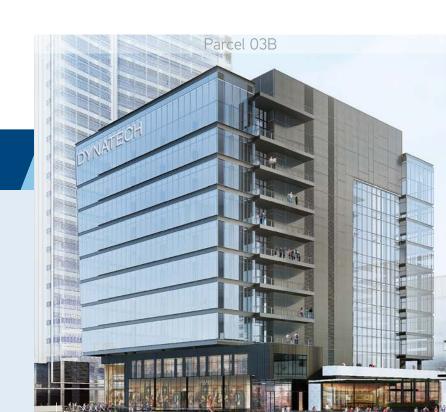

## 1001 CHURCH STREET

The site is located on the south side of Church Street between the railyard and 10th Avenue North. The building includes class A creative office space over parking and two levels of retail and entertainment. With an abundance of exterior amenity at each level, the connectivity of the office to the surrounding context set this building apart from other urban locations.

#### **BUILDING SPECIFICATIONS**

| Rentable SF              | 470,000 RSF |  |  |
|--------------------------|-------------|--|--|
| Stories                  | 15          |  |  |
| RSF Avg. Plate Size      | 35,000 RSF  |  |  |
| GSF Exterior Amenity     | 20,000 GSF  |  |  |
| Dedicated Parking Spaces | 1,400       |  |  |
| GSF Ground Floor Retail  | 23,500 GSF  |  |  |