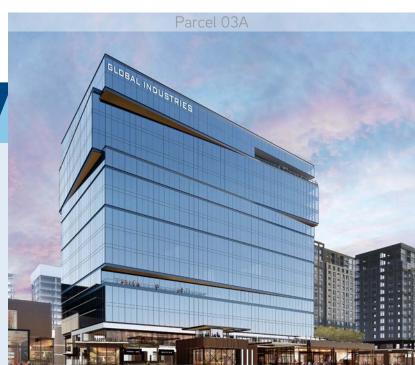

## 200 10TH AVENUE NORTH

The site is located on the south side of Church Street between the railyard and 10th Avenue North. The build-to-suit building includes class A creative office space over parking and two levels of retail and entertainment. With larger floorplates and an abundance of exterior amenities at each level, the connectivity of the office to the surrounding context sets this building apart from other urban locations.