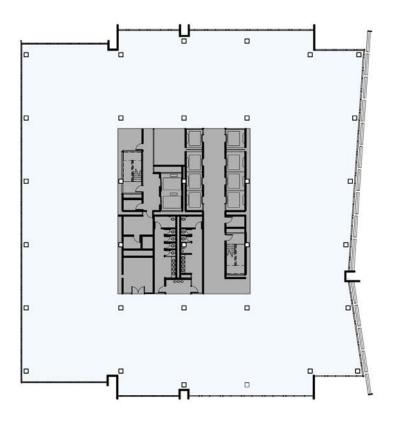

#### **BUILDING SPECIFICATIONS**

| Rentable SF                                      | 750,000 RSF              |
|--------------------------------------------------|--------------------------|
| Stories                                          | 32                       |
| RSF Avg. Plate Size<br>Levels 2-3<br>Lebles 4-32 | 24,281 RSF<br>25,200 RSF |
| GSF Exterior Amenity                             | 19,000 GSF               |
| Dedicated Parking Spaces                         | 1,800                    |
| GSF Ground Floor Retail                          | 17,000 GSF               |
|                                                  |                          |