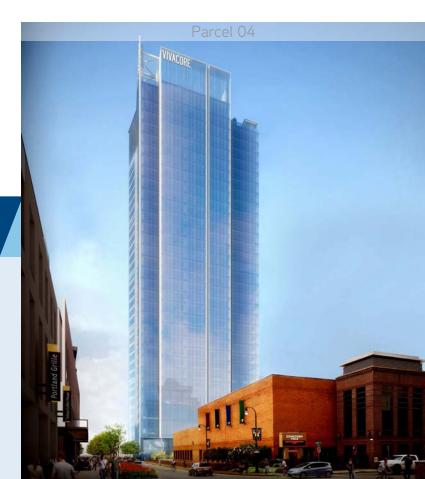

# Nashville Yards

750,000 RSF

Parcel 04
1000 Church Street

225,000 RSF

Parcel 03B 1001 Church Street

470,000 RSF

Parcel 03A 200 10th Avenue North

# 1000 CHURCH STREET

Currently a surface parking lot, the site is planned to showcase a class AA office tower over parking and dynamic ground floor retail. The tower will have uncompromised visibility upon arrival into the city and a prestigious location along Church Street.