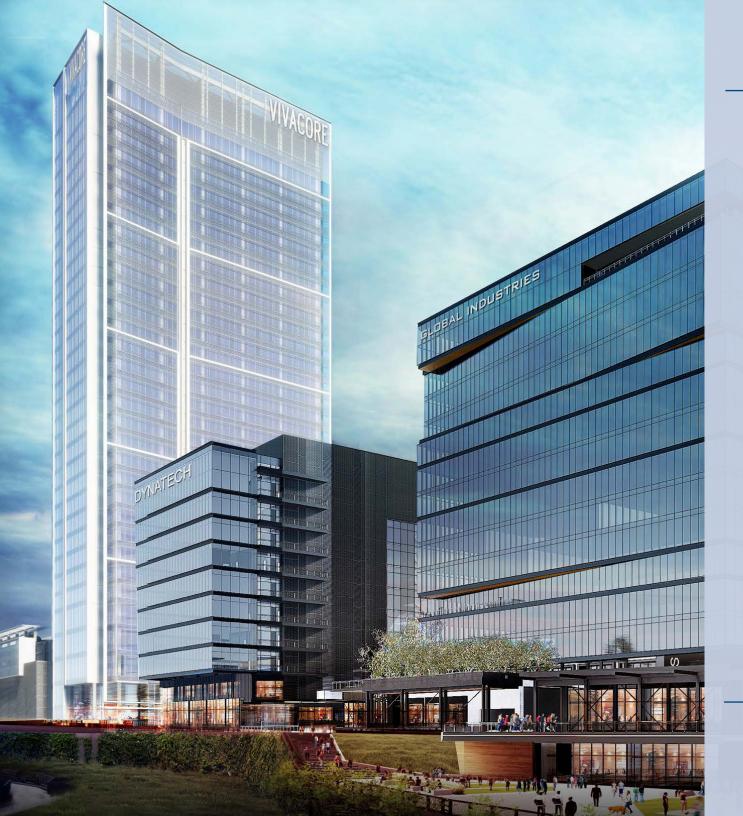

# Nashville Yards

750,000 RSF

Parcel 04
1000 Church Street

225,000 RSF

Parcel 03B 1001 Church Street

470,000 RSF

Parcel 03A 200 10th Avenue North

# 1000 CHURCH STREET

Currently a surface parking lot, the site is planned to showcase a class AA office tower over parking and dynamic ground floor retail. The tower will have uncompromised visibility upon arrival into the city and a prestigious location along Church Street.