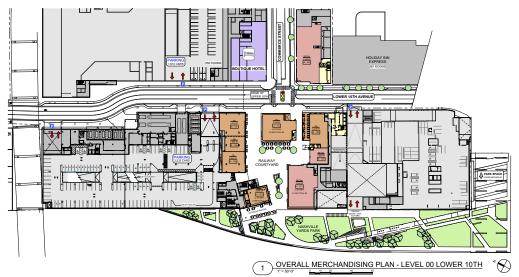

ENTERTAINMENT VENUE - 4,000 SEATS
CINEMA - 40,490 SF

HOTEL HYATT REGENCY HOTEL - 591
BOUTIQUE HOTEL - 250 KEYS

OFFICE 03A OFFICE - 470,000 S 03B OFFICE - 225,000 S 04 OFFICE - 600,000 St

RESIDENTIAL

02 RESIDENTIAL TOWER - 379 UNITS
08 RESIDENTIAL MIDRISE - 100 UNITS