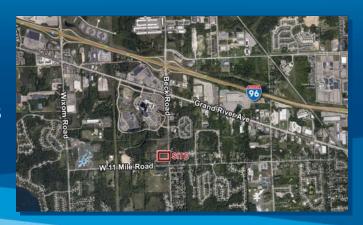

#### **Beck Road**

Novi, MI

Sale Price: \$983,250 Cash to Seller

Sale Price /Acre: \$224,486 Sale Price /SF: \$5.15

Acreage-Min: 4.38 Acreage-Max: 4.38

**Dimensions:** 575' x 335'

**Zoning:** R-3

Possible Use: Office/Medical

**Utilities:** 

Property Taxes: \$3,121.17

School District: Novi Public Schools

County: Oakland

Crossroads: Beck Road and W. 11 Mile Road

Parcel #: 22-17-400-014

Approximately 4.38 Acres.

Rectangular in Shape - Beck Road Frontage. Adjacent to New Providence Park Hospital.