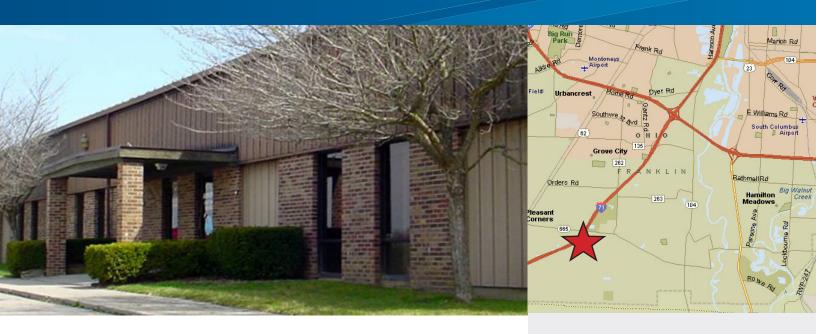

# 6310-6316 Seeds Rd.

GROVE CITY, OHIO 43123

### 6310-6316 Seeds Rd. > Industrial Space

20,000± square foot freestanding warehouse building consisting of four, 5,000 square foot suites with approximately 1,500 square feet of office in each suite. Excess acreage available for outside storage.