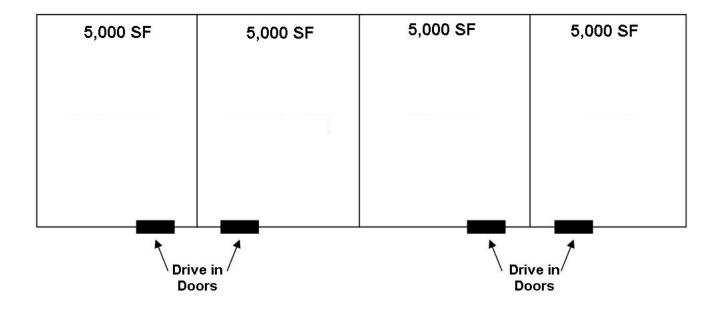

### 6310-6316 Seeds Rd. > Industrial Space

20,000± square foot freestanding warehouse building consisting of four, 5,000 square foot suites with approximately 1,500 square feet of office in each suite. Excess acreage available for outside storage.

## **Building Amenities**

- Easy access to I-71
- > 10' 12' clear ceiling height
- > Parking for 40 cars
- > 4 drive-in doors
- > 3 phase, 200 amp power
- > 1 exterior dock can be installed
- > Four 5,000 SF suites
- > Zoned: IND-1 Light Industrial