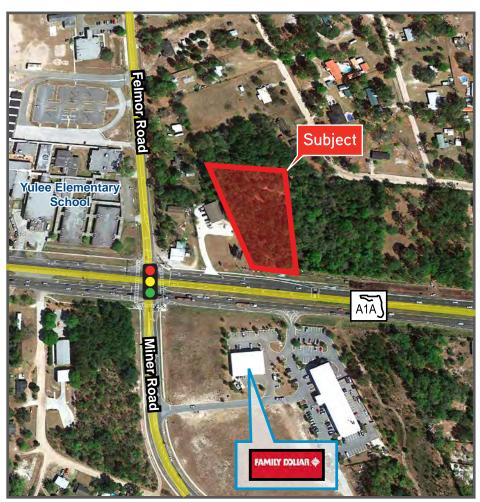

## **Key Features**

- > On main retail corridor of Yulee, Florida
- > Across from Family Dollar
- Yulee Elementary and Yulee High school are both within 2 miles of subject
- > Site would be great for business that wants visibility and capture the traffic between Amelia Island and I-95
- > 37,500± Cars per day on SR 200
- > Asking Price: \$400,000