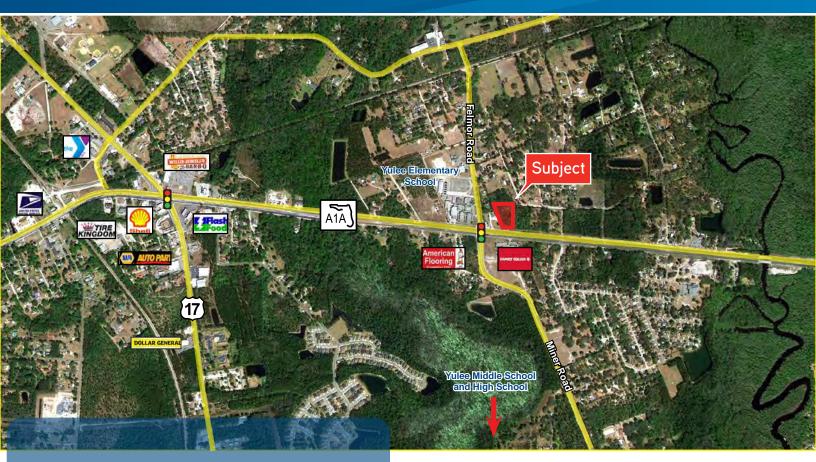

## **Key Features**

- > On main retail corridor of Yulee, Florida
- > Across from Family Dollar
- Yulee Elementary and Yulee High school are both within 2 miles of subject
- > Site would be great for business that wants visibility and capture the traffic between Amelia Island and I-95
- > 37,500± Cars per day on SR 200
- > Asking Price: \$400,000