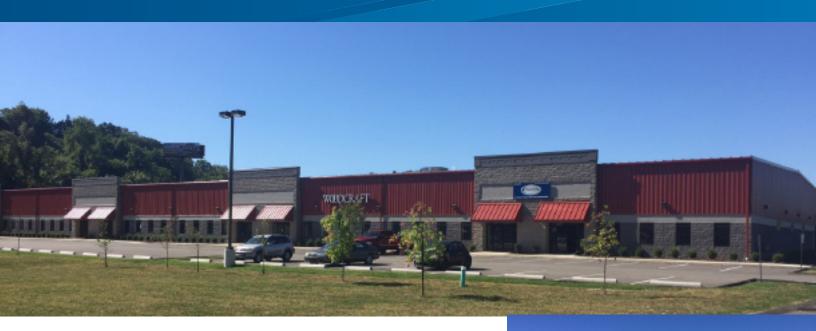

## FOR LEASE > FLEX SPACE 102 Four Coins Drive

CANONSBURG, PA 15317

## Property Highlights

- > Building 102: 30,000 SF available | Divisible by 7,500 SF
- > Can be used as office or warehouse
- > Ample windows for office use
- > Masonry, glass & steel construction
- > Crane capability
- > Each bay has 1 drive-in and 1 dock door
- > Three phase power 480v
- > 22' clear ceiling height
- > Less than 1 mile to I-79
- > Less than 7 miles to I-70
- > Sprinklered