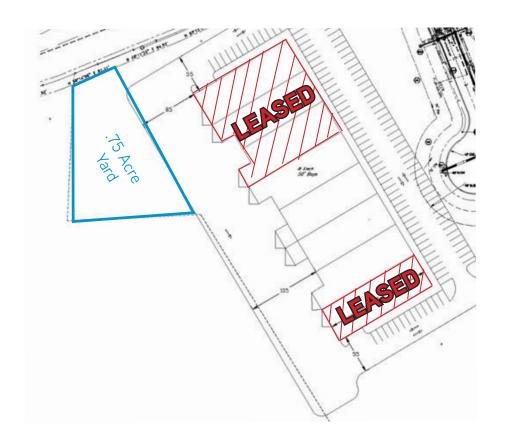

## Property Highlights

- > Building 102: 30,000 SF available | Divisible by 7,500 SF
- > Can be used as office or warehouse
- > Ample windows for office use
- > Masonry, glass & steel construction
- > Crane capability
- > Each bay has 1 drive-in and 1 dock door
- > Three phase power 480v
- > 22' clear ceiling height
- > Less than 1 mile to I-79
- > Less than 7 miles to I-70
- > Sprinklered