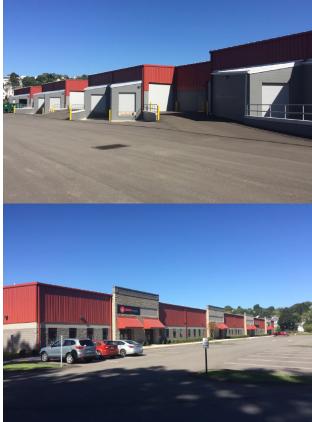

## Property Highlights

- > Building 102: 30,000 SF available | Divisible by 7,500 SF
- > Can be used as office or warehouse
- > Ample windows for office use
- > Masonry, glass & steel construction
- > Crane capability
- > Each bay has 1 drive-in and 1 dock door
- > Three phase power 480v
- > 22' clear ceiling height
- > Less than 1 mile to I-79
- > Less than 7 miles to I-70
- > Sprinklered