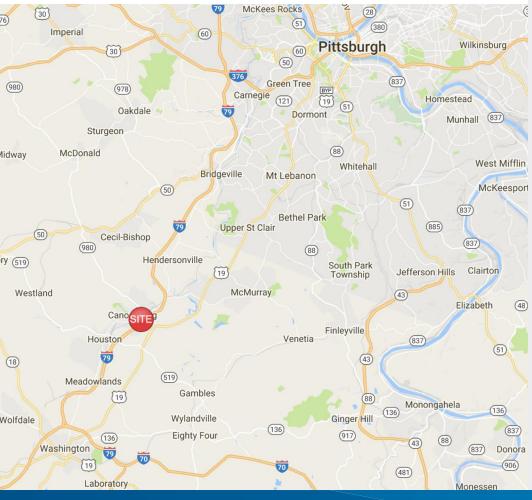

## FOR LEASE > FLEX SPACE 102 Four Coins Drive

CANONSBURG, PA 15317

## Property Highlights

- > Building 102: 30,000 SF available | Divisible by 7,500 SF
- > Can be used as office or warehouse
- > Ample windows for office use
- > Masonry, glass & steel construction
- > Crane capability
- > Each bay has 1 drive-in and 1 dock door
- > Three phase power 480v
- > 22' clear ceiling height
- > Less than 1 mile to I-79
- > Less than 7 miles to I-70
- > Sprinklered