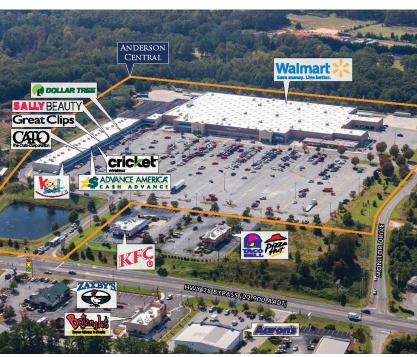

## **Property Information**

- > Available: two ±3,200 SF spaces and one ±2,400 SF
- > Superior signalized access from (2) access points
- > Strong occupancy at 96% occupied
- Long term tenancy with average tenant operating at the Property for nearly 12 years
- > Limited competition to west and south of the Property
- > The MSA is one of the Southeast's strongest with major employers BMW, Michelin, GE, Fluor and Lockheed.

## Anderson Central

Colliers

651 HWY 28 BYPASS, ANDERSON, SC 29624

| SUITE | TENANT              | SIZE    |
|-------|---------------------|---------|
| 1     | Walmart             | 183,211 |
| 2     | AVAILABLE           | 3,200   |
| 3     | Cashwell            | 1,600   |
| 4     | AVAILABLE           | 3,200   |
| 5     | Dollar Tree         | 8,000   |
| 6     | AVAILABLE           | 2,400   |
| 7     | Sally Beauty Supply | 1,600   |
| 8     | The Jewelry Outlet  | 2,000   |
| 9     | Cricket Wireless    | 1,680   |
| 10    | Advance America     | 1,600   |
| 11    | China #1            | 1,200   |
| 12    | Cato                | 4,720   |
| 13    | Happy Nails         | 1,200   |
| 14    | Kool Smiles         | 5,680   |
| 22    | Great Clips         | 1,920   |
| TOTAL |                     | 223,211 |