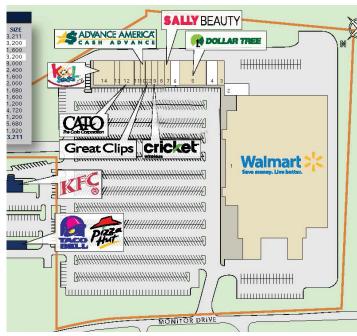

## Anderson Central

Colliers

651 HWY 28 BYPASS, ANDERSON, SC 29624

| SUITE | TENANT              | SIZE    |
|-------|---------------------|---------|
| 1     | Walmart             | 183,211 |
| 2     | AVAILABLE           | 3,200   |
| 3     | Cashwell            | 1,600   |
| 4     | AVAILABLE           | 3,200   |
| 5     | Dollar Tree         | 8,000   |
| 6     | AVAILABLE           | 2,400   |
| 7     | Sally Beauty Supply | 1,600   |
| 8     | The Jewelry Outlet  | 2,000   |
| 9     | Cricket Wireless    | 1,680   |
| 10    | Advance America     | 1,600   |
| 11    | China #1            | 1,200   |
| 12    | Cato                | 4,720   |
| 13    | Happy Nails         | 1,200   |
| 14    | Kool Smiles         | 5,680   |
| 22    | Great Clips         | 1,920   |
| TOTAL |                     | 223,211 |