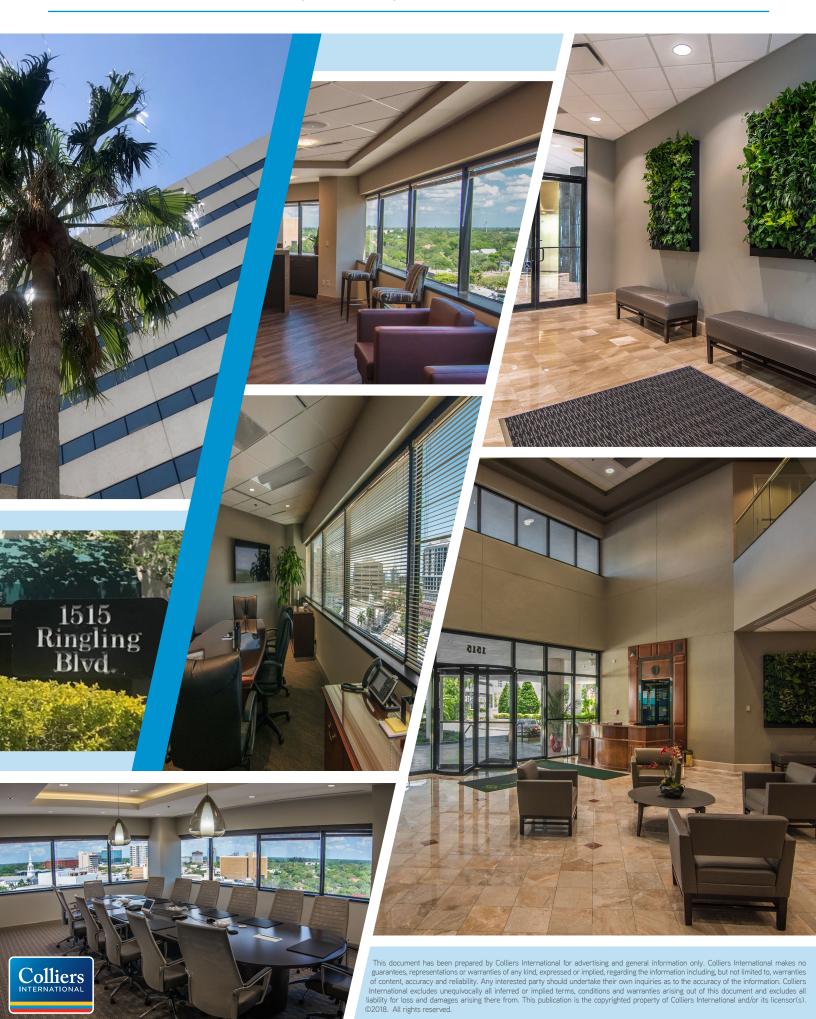

## **BUILDING SPECIFICATIONS**

| Total RBA     | 109,972 SF                               |
|---------------|------------------------------------------|
| Floors        | 11                                       |
| Lease Type    | NNN                                      |
| Parking Ratio | 2.61/1,000 SF                            |
| Year Built    | 1982                                     |
| Security      | Courtesy officer on site (6am/10pm, M-F) |
| Class         | A                                        |
| Location      | Central Business District                |

## **BUILDING AMENITIES**

- Full service banking branch with ATM
- Secured building, accessible 24/7/365
- Circular drive for drop off
- Covered parking with covered pathway
- Lobby directory
- Exterior signage
- On-site property management and building engineer
- FedEx and UPS drop boxes
- Vending machines
- On-site dry cleaning pickup and delivery service
- Comcast Workplace and Frontier Business ready

## **BUILDING FEATURES**

- Expansive views of downtown, and the bay
- Spacious floor plans
- Natural light
- Upscale common areas