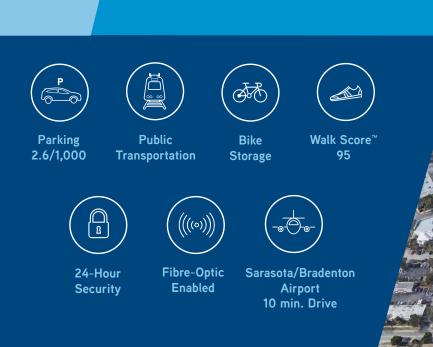

## **BUILDING SPECIFICATIONS**

| Total RBA     | 109,972 SF                               |
|---------------|------------------------------------------|
| Floors        | 11                                       |
| Lease Type    | NNN                                      |
| Parking Ratio | 2.61/1,000 SF                            |
| Year Built    | 1982                                     |
| Security      | Courtesy officer on site (6am/10pm, M-F) |
| Class         | A                                        |
| Location      | Central Business District                |

## **BUILDING AMENITIES**

- Full service banking branch with ATM
- Secured building, accessible 24/7/365
- Circular drive for drop off
- Covered parking with covered pathway
- Lobby directory
- Exterior signage
- On-site property management and building engineer
- FedEx and UPS drop boxes
- Vending machines
- On-site dry cleaning pickup and delivery service
- Comcast Workplace and Frontier Business ready