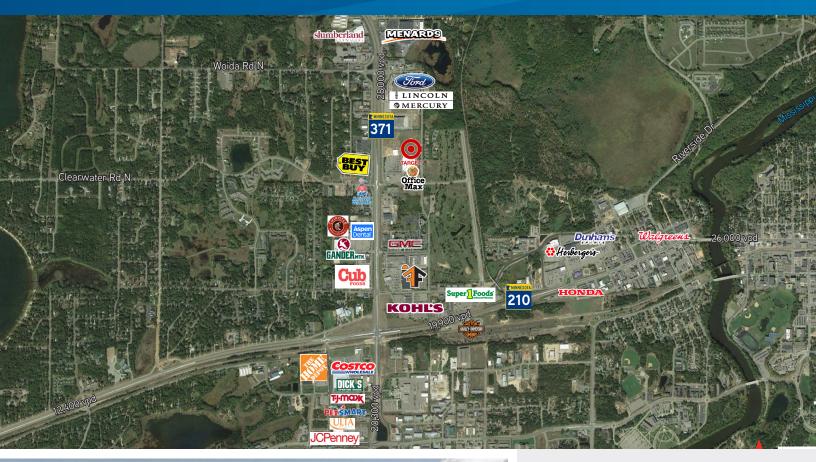

#### **Area Tenants**

Costco

> Cub Foods

> Home Depot

Target

- > Fleet Farm
- > Gander Mountain
- > Best Buy
- Menards
- > Kohl's
- > Super 1 Foods
- Office Max

#### **Traffic Counts**

MN 371: 28,000 VPDMN 210: 19,900 VPD

# Highlights

- Direct access & exposure to Hwy 371
- In the heart of prime retail corridor
- > Over 28,000 vpd on Hwy 371
- Great market co-tenancy
- Flexibility with store front modifications
- > Divisible