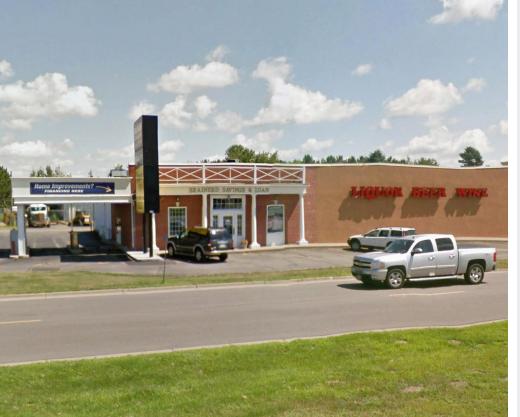

# Baxter/ Brainerd Retail

14244 DELLWOOD DR | BAXTER, MN 56425

# Baxter/Brainerd Retail | Site Information

> Location 14244 Dellwood Dr | Baxter, MN 56425

> Description Convenience/Strip Center

> Building Size 8,200 SF> Year Built | Renovated 1967 | 1992

> Zoning C2: Regional Commercial