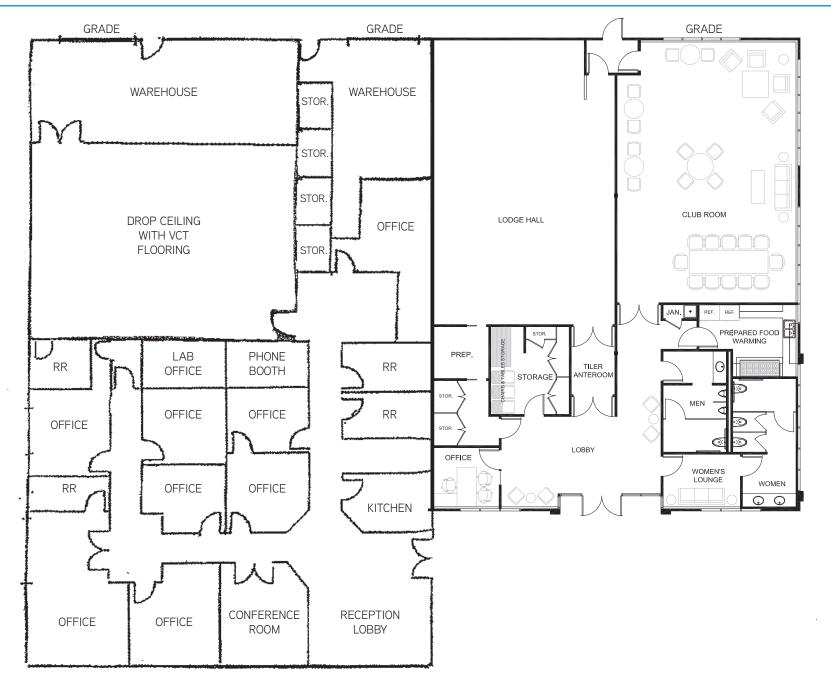

## **BUILDING SPECS & INVESTMENT HIGHLIGHTS**

- 10,176± SF office/warehouse building
- Two suites: 6,144 SF available for occupancy & 4,032 SF leased through 6/30/2028
- Efficient floor plan with generous warehouse
- Recently resurfaced roof with 10-year warranty
- Unique opportunity for owner/user or leased investment