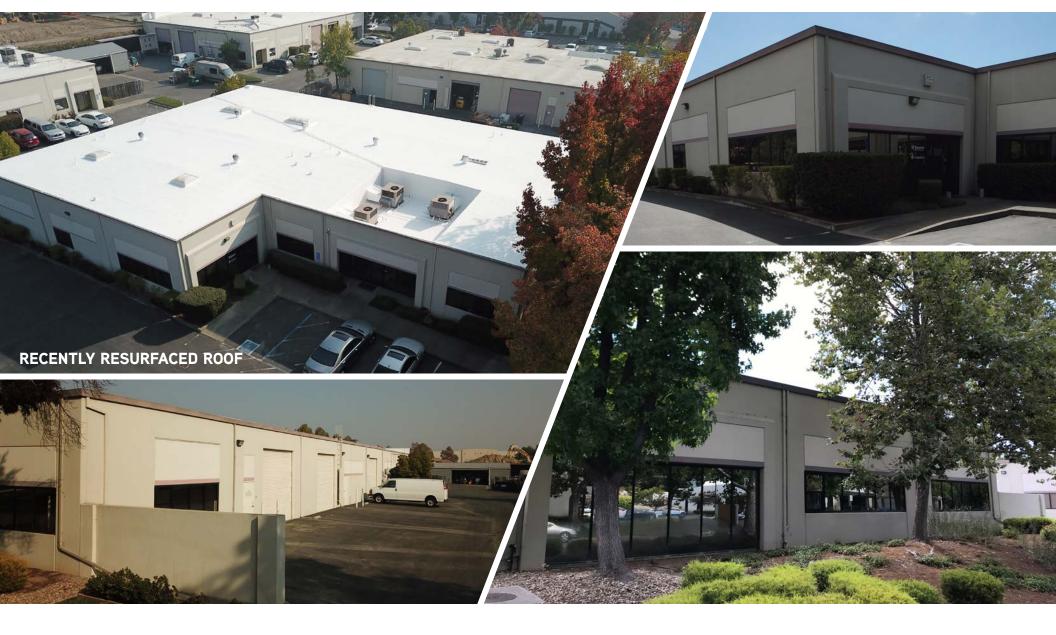

## **BUILDING SPECS & INVESTMENT HIGHLIGHTS**

- 10,176± SF office/warehouse building
- Two suites: 6,144 SF available for occupancy & 4,032 SF leased through 6/30/2028
- Efficient floor plan with generous warehouse
- Recently resurfaced roof with 10-year warranty
- Unique opportunity for owner/user or leased investment