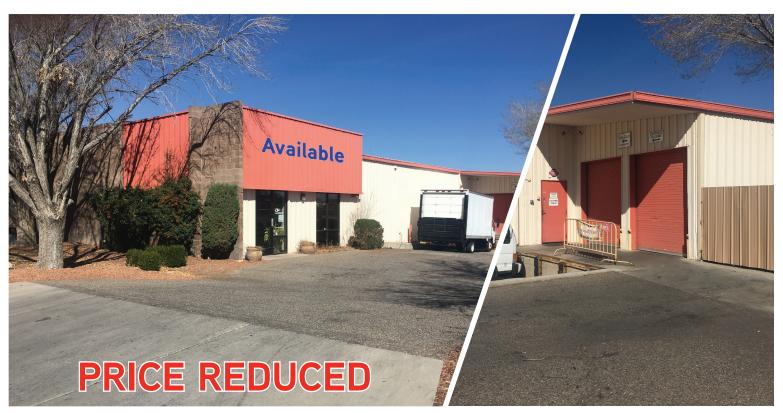

## Office/Warehouse for Sale

3901 ACADEMY PARKWAY NORTH NE, ALBUQUERQUE, NM 87109

Accelerating success.

#### > Office/Warehouse

> Sale Price:

- > Price per SF:
- > Building Size:
- \$963,600
   \$920,000

   \$110/SF
   \$105.02

   +/- 8,760 SF
   Office: +/-1,260 SF

   - Warehouse: +/-7,500 SF
   17,263 SF
- > Land/Lot Size:> Zoning: