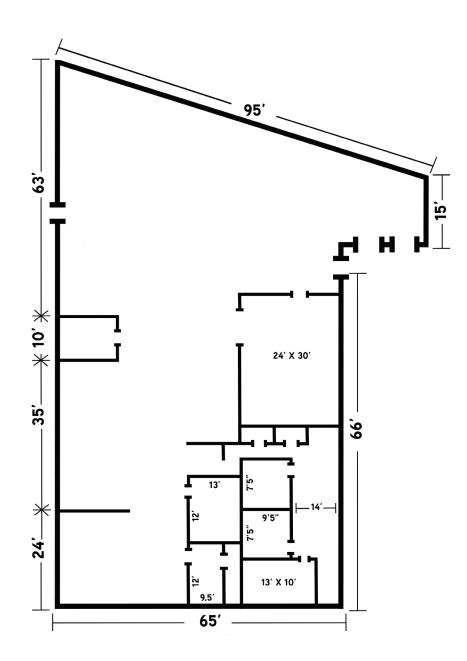

#### > Office/Warehouse

> Sale Price:

- > Price per SF:
- > Building Size:
- \$963,600
   \$920,000

   \$110/SF
   \$105.02

   +/- 8,760 SF
   Office: +/-1,260 SF

   - Warehouse: +/-7,500 SF
   17,263 SF
- > Land/Lot Size:> Zoning: