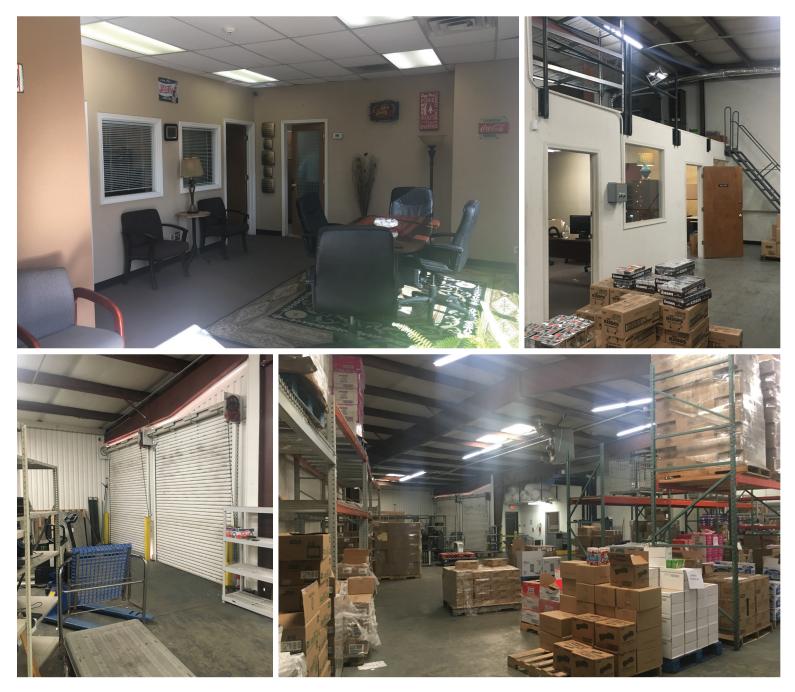

## Building Amenities

M-1

- > Great owner-user property
- > 1 Dock High
- > 1 Van High
- > 3-Phase power
- > 80 Volt 400 AMP
- > 14'-16' Ceiling Height
- > Nice office finish
  - Kitchen/breakroom