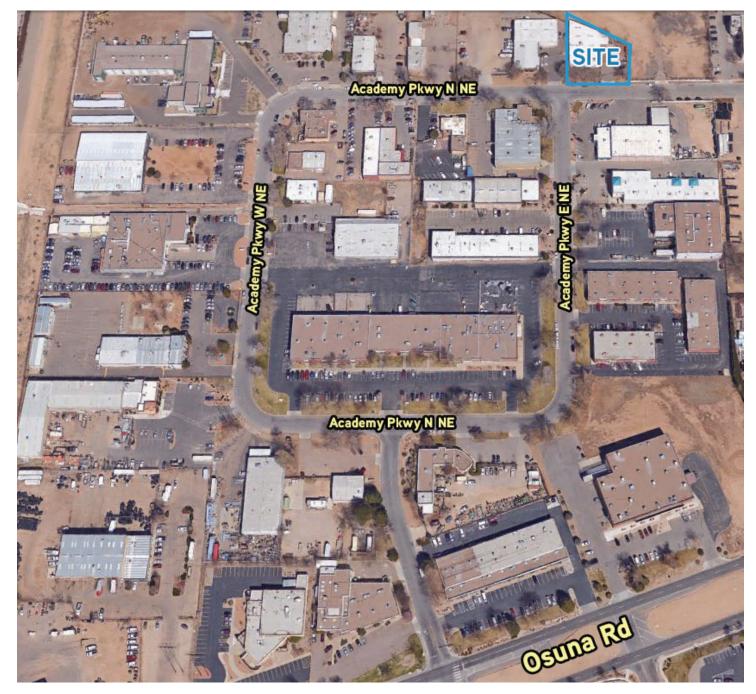

## Office/Warehouse for Sale

3901 ACADEMY PARKWAY NORTH NE, ALBUQUERQUE, NM 87109

Accelerating success.