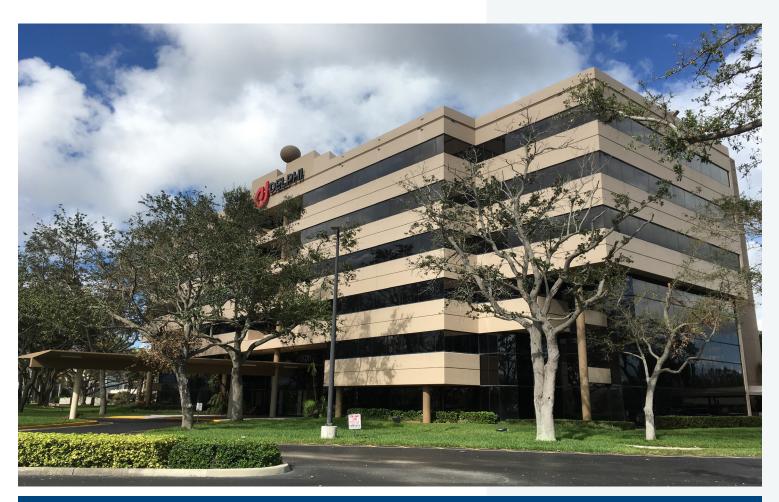

### CYPRESS EXECUTIVE CENTER 1901 W. CYPRESS CREEK RD, FORT LAUDERDALE, FL

- 5,400 SF suite available for immediate occupancy
- Sublease term through January 31, 2021
- Asking Rate: \$23.50 PSF, Gross, plus electric
- First floor space with prominent lobby exposure
- Recently renovated common areas
- New Tenant Lounge & Conference Facility Center
- Close proximity to the TriRail, numerous restaurants, hotels and the Fort Lauderdale Executive Airport
- Convenient access to I-95 and Florida's Turnpike
- Separately metered electric
- 5.9/1,000 SF parking ratio
- Furniture available