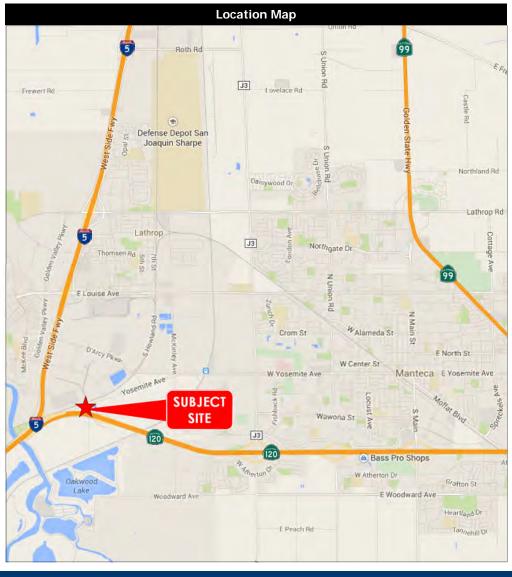

#### • General Information:

- 3,900± square foot residence and out buildings included and located on site.
- Property fronts Westbound State Route 120 just East of Interstate 5 and is contiguous to the City of Lathrop, Union Pacific Railroad, Crossroads Commerce Center and proposed Lathrop Gateway Business Park.