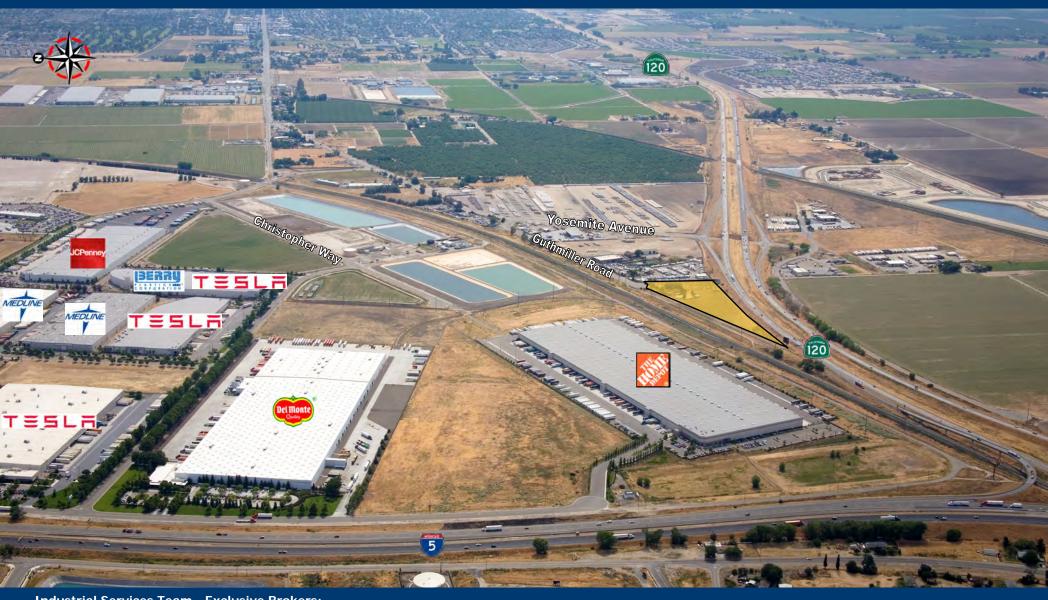

# 5.9± ACRE SITE ZONED I-L / I-G, CITY OF LATHROP

• Acreage: 5.9± Acres

• **Zoning:** I-L - I-G (City of Lathrop)

• **Sewer:** On site septic

• Water: Well

• Storm Drain: On site

• Gas: PG&E

• Electric: PG&E

#### • General Information:

- 3,900± square foot residence and out buildings included and located on site.
- Property fronts Westbound State Route 120 just East of Interstate 5 and is contiguous to the City of Lathrop, Union Pacific Railroad, Crossroads Commerce Center and proposed Lathrop Gateway Business Park.

Asking Price: \$1,750,000