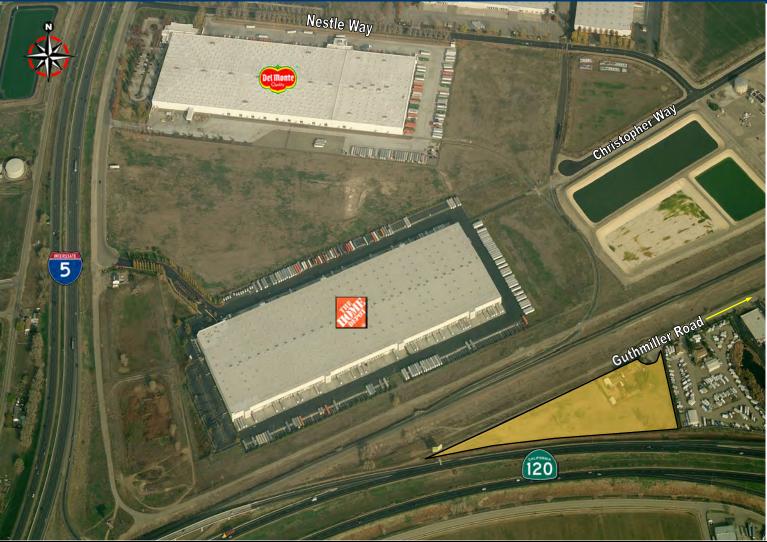

# 5.9± ACRE SITE ZONED I-L / I-G, CITY OF LATHROP

• Acreage: 5.9± Acres

• **Zoning:** I-L - I-G (City of Lathrop)

• **Sewer:** On site septic

• Water: Well

• Storm Drain: On site

• Gas: PG&E

• Electric: PG&E

#### • General Information:

- 3,900± square foot residence and out buildings included and located on site.
- Property fronts Westbound State Route 120 just East of Interstate 5 and is contiguous to the City of Lathrop, Union Pacific Railroad, Crossroads Commerce Center and proposed Lathrop Gateway Business Park.

Asking Price: \$1,750,000