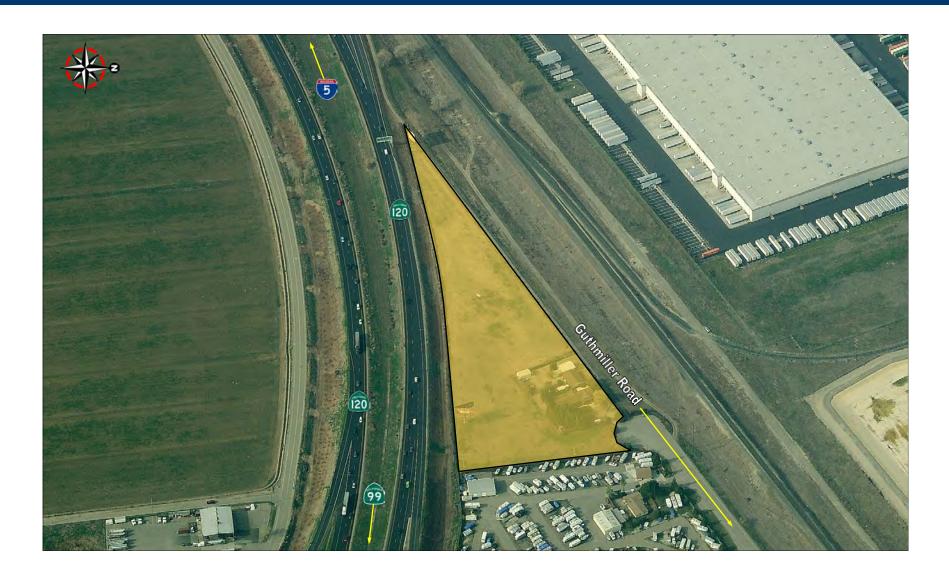

# 5.9± ACRE SITE ZONED I-L / I-G, CITY OF LATHROP

• Acreage: 5.9± Acres

• **Zoning:** I-L - I-G (City of Lathrop)

• **Sewer:** On site septic

• Water: Well

• Storm Drain: On site

• Gas: PG&E

• Electric: PG&E

#### • General Information:

- 3,900± square foot residence and out buildings included and located on site.
- Property fronts Westbound State Route 120 just East of Interstate 5 and is contiguous to the City of Lathrop, Union Pacific Railroad, Crossroads Commerce Center and proposed Lathrop Gateway Business Park.

Asking Price: \$1,750,000