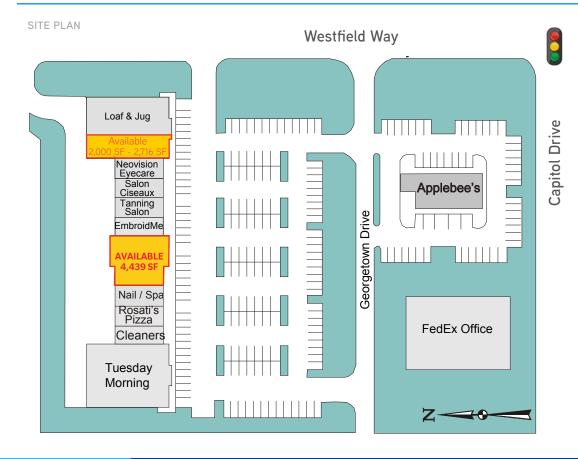

## **BUILDING SPECIFICATIONS**

| 30,200 SF                 |
|---------------------------|
| 4.46 AC                   |
| 190 Free Surface Spaces   |
| 1999                      |
| 2,000 SF to 4,439 SF      |
| \$12.00 to \$15.00/SF NNN |
| \$4.41/SF                 |
|                           |

# THE SITE

Located on the highly-trafficked Pewaukee retail corridor, this site offers exceptional visibility on Westfield Way and Capitol Drive.

Major area retailers include Costco, Walmart, Menards, Walgreens and many more. With over 26,000 vehicles per day on Capitol Drive, the site offers prime access to many potential consumers.