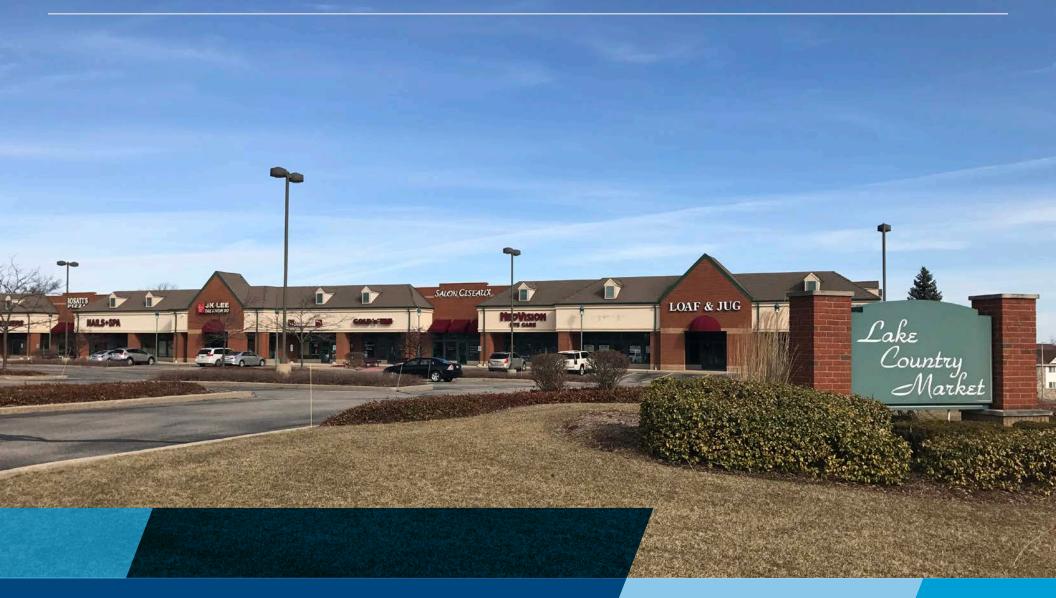

# THE SITE

Located on the highly-trafficked Pewaukee retail corridor, this site offers exceptional visibility on Westfield Way and Capitol Drive.

Major area retailers include Costco, Walmart, Menards, Walgreens and many more. With over 26,000 vehicles per day on Capitol Drive, the site offers prime access to many potential consumers.

### **KEY FEATURES/HIGHLIGHTS**

- Located on busy Pewaukee retail corridor
- Strong area demographics and traffic counts
- Major area retailers include Costco, Walmart, Menards, Walgreens and many more

- Situated at lighted intersection
- Monument signage opportunity
- Easy accessibility and exceptional visibility