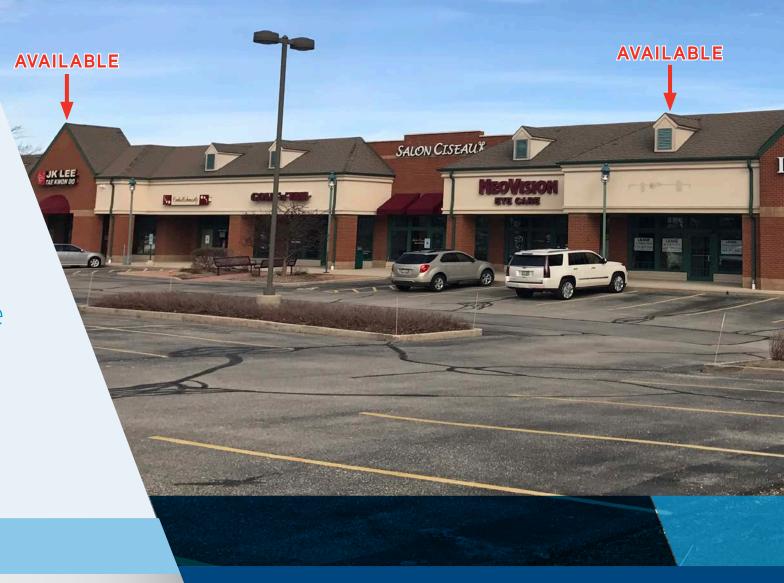

## **BUILDING SPECIFICATIONS**

| 30,200 SF                 |
|---------------------------|
| 4.46 AC                   |
| 190 Free Surface Spaces   |
| 1999                      |
| 2,000 SF to 4,439 SF      |
| \$12.00 to \$15.00/SF NNN |
| \$4.41/SF                 |
|                           |

# THE SITE

Located on the highly-trafficked Pewaukee retail corridor, this site offers exceptional visibility on Westfield Way and Capitol Drive.

Major area retailers include Costco, Walmart, Menards, Walgreens and many more. With over 26,000 vehicles per day on Capitol Drive, the site offers prime access to many potential consumers.

### **KEY FEATURES/HIGHLIGHTS**

- Located on busy Pewaukee retail corridor
- Strong area demographics and traffic counts
- Major area retailers include Costco, Walmart, Menards, Walgreens and many more

- Situated at lighted intersection
- Monument signage opportunity
- Easy accessibility and exceptional visibility