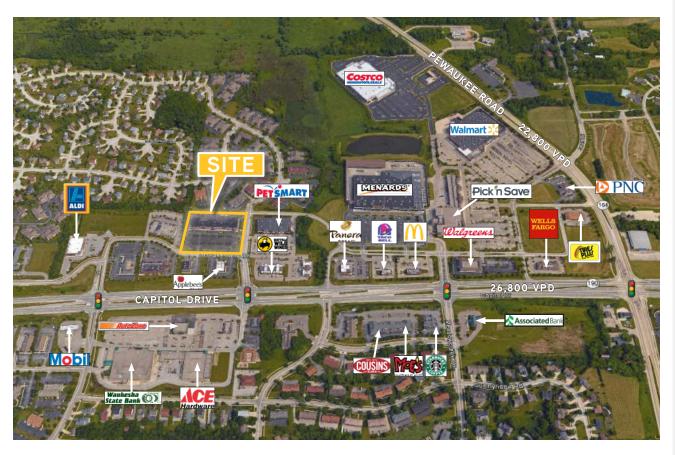

# THE SITE

Located on the highly-trafficked Pewaukee retail corridor, this site offers exceptional visibility on Westfield Way and Capitol Drive.

Major area retailers include Costco, Walmart, Menards, Walgreens and many more. With over 26,000 vehicles per day on Capitol Drive, the site offers prime access to many potential consumers.

AERIAL MAP

### **KEY FEATURES/HIGHLIGHTS**

- Located on busy Pewaukee retail corridor
- Strong area demographics and traffic counts
- Major area retailers include Costco, Walmart, Menards, Walgreens and many more

### **DEMOGRAPHICS - 2 MILE RADIUS**

Population (2017) 13,463

Daytime Population (2017) 20,049

Average Household Income (2017) \$97,571

Traffic Counts (Capitol Drive) 26,800 vpd