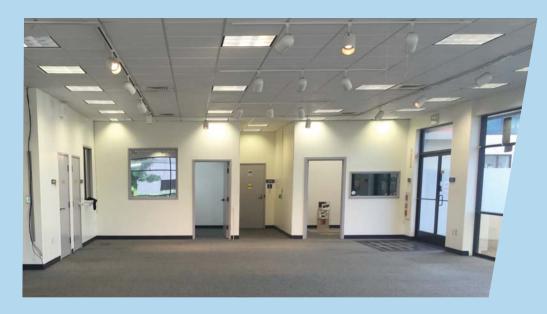

## **Property Description**

Commercial space available for lease in the heart of Lihue. Great exposure on this 3,812 square feet of free standing building located on Rice Street. The property is the former site of Kauai Toyota and includes warehouse and showroom space. The building is 3,812 square feet situated on 17,279 square feet of land. The building includes large showroom space with excellent lighting and glass windows, private offices and an abundance of parking. The site is adjacent to Rice Shopping Center and across the street from the Social Security Administration Building.

#### Features & Benefits

- > Highly visible location fronting Rice Street
- > HVAC system
- > 5 private offices
- > Men's and women's restrooms
- > Employee break room/kitchen
- > Service garage/storage area
- > 8' roll up door
- > 30+ parking stalls (including tandem)
- > 3-phase power (225 amps/240 volts)