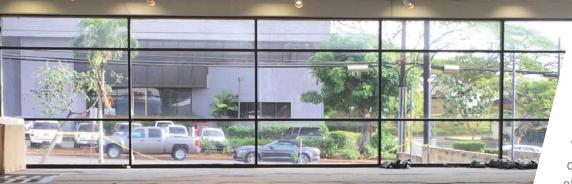

## **Property Description**

Commercial space available for lease in the heart of Lihue. Great exposure on this 3,812 square feet of free standing building located on Rice Street. The property is the former site of Kauai Toyota and includes warehouse and showroom space. The building is 3,812 square feet situated on 17,279 square feet of land. The building includes large showroom space with excellent lighting and glass windows, private offices and an abundance of parking. The site is adjacent to Rice Shopping Center and across the street from the Social Security Administration Building.

The property is located in Lihue, the government and commercial center of the island of Kauai. The most traveled town on the island, Lihue is home to Kauai's main airport, as well as Nawiliwili Harbor, the island's major commercial shipping center and cruise ship port. With the largest shopping center, a host of big box retailers, car dealerships, movie theaters and restaurants, Lihue is the main hub of the island and an ideal location for a commercial business.