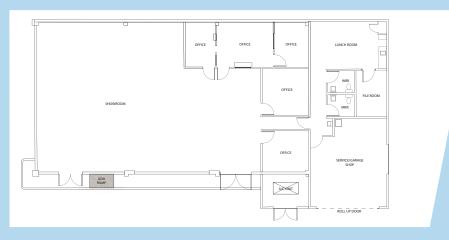

#### Features & Benefits

- > Highly visible location fronting Rice Street
- > HVAC system
- > 5 private offices
- > Men's and women's restrooms
- > Employee break room/kitchen
- > Service garage/storage area
- > 8' roll up door
- > 30+ parking stalls (including tandem)
- > 3-phase power (225 amps/240 volts)

#### 4337 RICE STREET, LIHUE, KAUAI, HAWAII

| Address:       | 4337 Rice Street<br>Lihue, Kauai, HI 96766                    |                                               |
|----------------|---------------------------------------------------------------|-----------------------------------------------|
| TMK:           | (4) 3-6-007: parcels 027, 028 and 032                         |                                               |
| Building Size: | 3,812 SF                                                      |                                               |
| Land Size:     | Parcel 27:<br>Parcel 28:<br>Parcel 32:<br>Total:              | 3,700 SF<br>8,676 SF<br>4,903 SF<br>17,279 SF |
| Zoning:        | C-G (Commercial General)                                      |                                               |
| Term:          | Thru 12/31/2020                                               |                                               |
| Asking Rent:   | \$3.00 psf per month                                          |                                               |
| CAM:           | \$0.37 psf per month (TT to pay utilities in addition to CAM) |                                               |