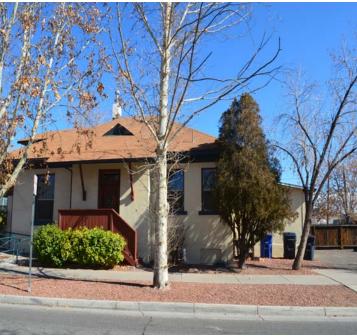

## Freestanding Downtown Office

924 LOMAS BLVD NW, ALBUQUERQUE, NM 87102

#### Downtown Office > For Lease

> Lease Rate: \$16/SF

> Lease Type: MGRS (net of G, E, & J)

Available Space: 1,600 SFZoning: SU2-C

### Highlights

- > Freestanding Downtown office space available
- > Ideal for an attorney, insurance agent, or not-for-profit
- Onsite parking included

Independently Owned and Operated

The information contained herein was obtained from sources believed reliable; however, Colliers International makes no guarantees, warranties or representations as to the completeness or accuracy thereof. The presentation of this property is submitted subject to errors, omissions, change of price or conditions prior to sale or lease, or withdrawal without notice.

# Property Photos

924 LOMAS BLVD NW, ALBUQUERQUE, NM 87102