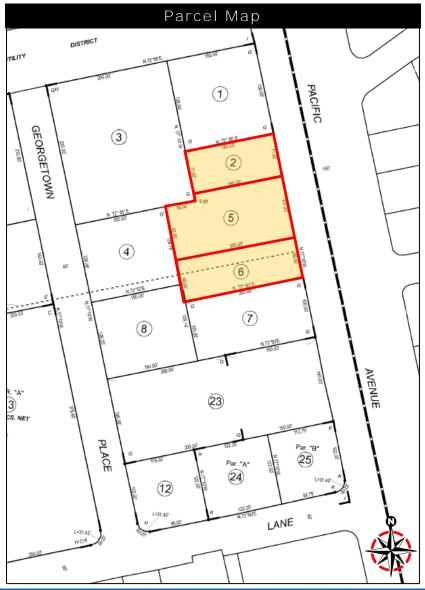

# For Sale - ±0.99 Acres of Retail Land

4633 - 4653 Pacific Ave, Stockton, California