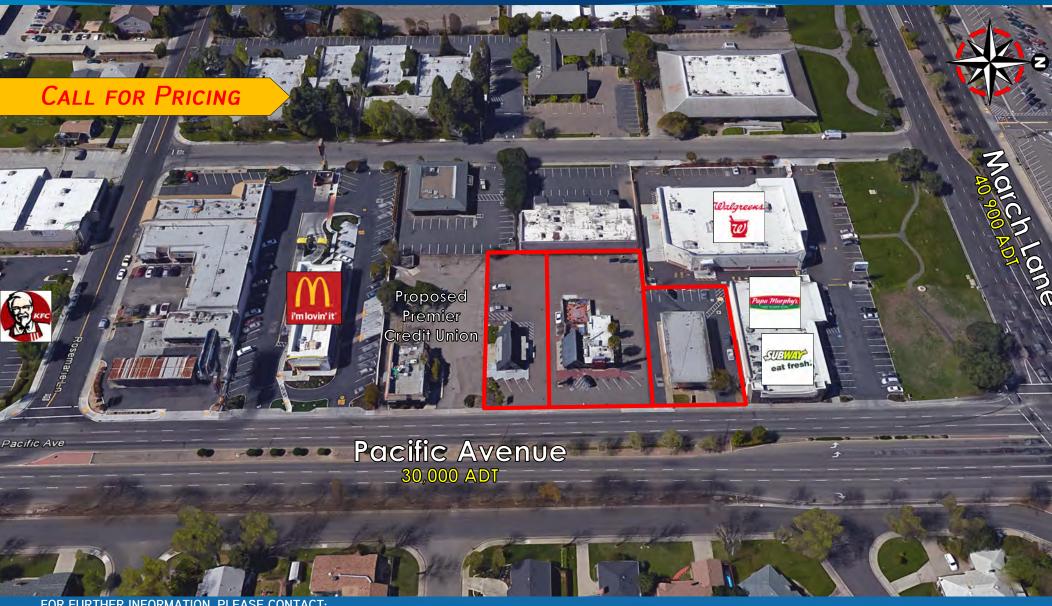

# For Sale - ±0.99 Acres of Retail Land

4633 - 4653 Pacific Ave, Stockton, California

• Zoning: Commercial General (CG)

Price: Call Agent for Price

- Prime Infill location in the heart of Stockton
- Kitty-corner from Weberstown & Sherwood Malls
- Located at one of Stockton's busiest intersections