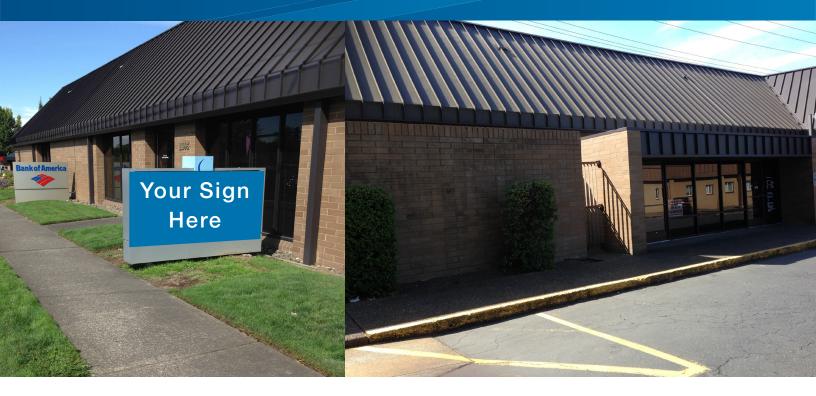

## Tigard Office/Retail/Service

11995 SW PACIFIC HIGHWAY TIGARD, OR 97223

## Available Now: First Floor

- ) 1,664 RSF
- > \$1.875/mo NNN
- > Fantastic visibility and signage on Highway 99.
- The building is shared with Bank of America and is located where Highway 99 meets Greenburg Road.
- Nice ceiling height, exposed ceiling, and floor to ceiling windows.
- > Features view to the interior courtyard.
- Available suite has an open layout with a restroom and conference room inside the space.