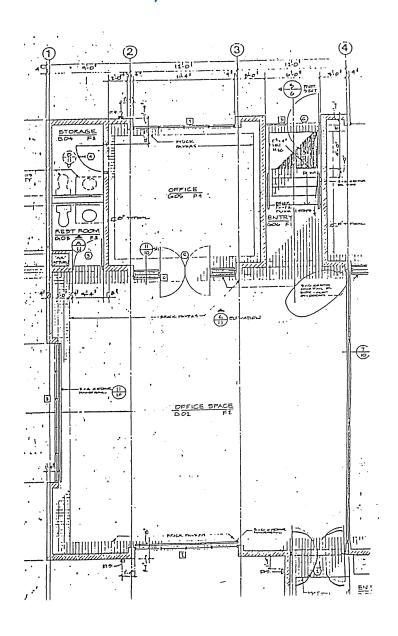

## Floor Plans

11995 SW PACIFIC HIGHWAY TIGARD, OR 97223

## FIRST FLOOR 1,664 RSF

Open layout with nice, high ceilings and fantastic natural light.