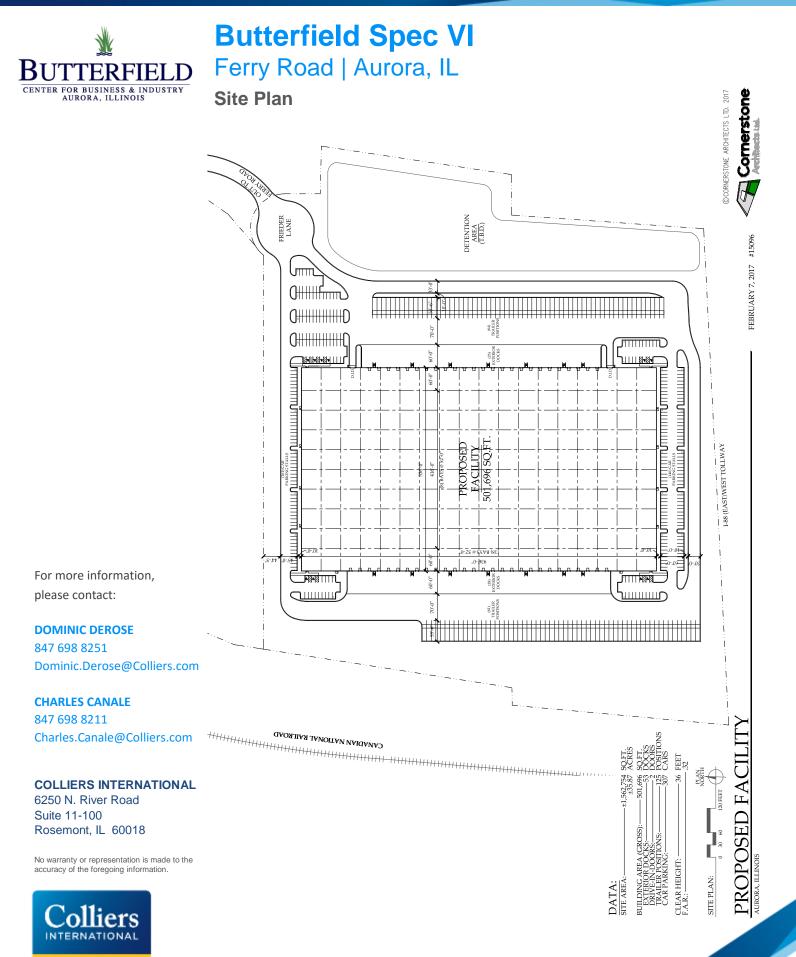

# Butterfield Spec VI Ferry Road | Aurora, IL

## 501,696 Square Foot Distribution Facility

I-88 Frontage & Visibility

| -oo Frontage & Visibility |                                                                                                                        |
|---------------------------|------------------------------------------------------------------------------------------------------------------------|
| Building Size:            | 501,696 Sq. Ft.                                                                                                        |
| Land Site:                | ±35.73 Acres                                                                                                           |
| Office Space:             | To Suit                                                                                                                |
| Ceiling Height:           | 36' clear height                                                                                                       |
| Column Spacing:           | 52' x 52' bays (60' staging bays)                                                                                      |
| Loading:                  | 53 exterior truck docks (expandable)                                                                                   |
|                           | 2 drive-in doors                                                                                                       |
| Sprinklers:               | ESFR system                                                                                                            |
| Lighting:                 | T-5 fluorescent fixtures with motion sensors                                                                           |
| HVAC:                     | Roof-mounted air-makeup units                                                                                          |
| Power:                    | 4,000A @ 277/480V                                                                                                      |
| Car Parking:              | 307 spaces (expandable)                                                                                                |
| Trailer Parking:          | 125 stalls (expandable)                                                                                                |
| Construction:             | Precast concrete panels (R-12)                                                                                         |
| Floors:                   | 7" unreinforced concrete slab                                                                                          |
| Lease Rate:               | Subject to Offer                                                                                                       |
| Possession:               | Summer 2018                                                                                                            |
| Comments:                 | <ul> <li>New spec building in the Butterfield Center for Business<br/>and Industry, a Class-A business park</li> </ul> |
|                           | <ul> <li>Excellent Interstate 88 frontage and visibility</li> </ul>                                                    |
|                           | <ul> <li>Close proximity to both the Eola Road and Route 59 four-<br/>way interchanges on I-88</li> </ul>              |

### Fully-fenced and secured site with a single entry point

- Suitable for single-tenant or multi-tenant configurations
- A joint development of The Levy Organization, Development Resources, Inc. and Sterling Bay