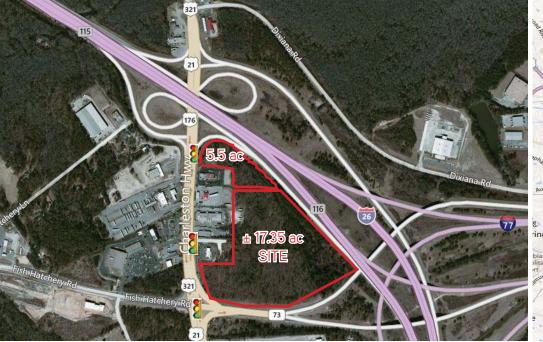

## FOR SALE > ± 17.35 ACRES Charleston Highway

CAYCE, SOUTH CAROLINA

## **Property Description**

- > ± 17.35 acres located between I-26 and I-77 on Charleston Highway (Highway 321, 21, 176)
- > Will consider subdividing
- > Within city limits of Cayce, SC
- County maintained entrance road
- > Three traffic lights in area: One at entrance to property

One at adjacent property (5.5 acre parcel)

One at I-77 and Charleston Highway

- > Zoned M-1, commercial and light industial
- > Utilities to be verified by buyer
- > Traffic counts (2012): I-26 - 54,100 VPD
  - I-77 65,700 VPD

Charleston Highway - 30,600 VPD