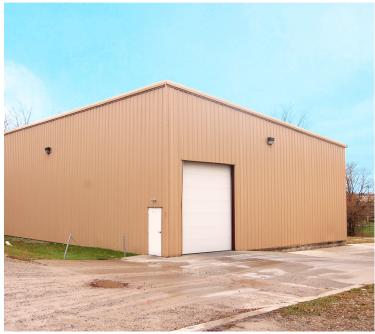

## FOR LEASE | INDUSTRIAL

801-809 Evans Ave. Akron, OH 44305

Located .9 miles from Route 8 is a 18,524 SF manufacturing facility on +/-4.28 acres of property at 801 Evans Ave. Akron, Ohio 44305. Property includes 2 buildings. 801-807 Evans Ave consists of 1,500 sqft of office and 14,528 SF of warehouse. This building is divisible into two units. 809 Evans Ave is a 3,996 SF humidity controlled warehouse.