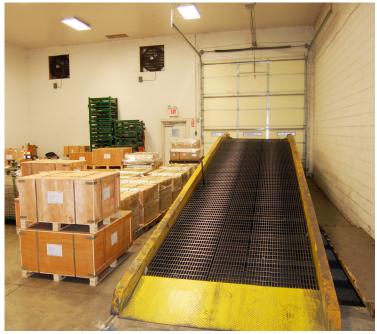

## FOR LEASE | INDUSTRIAL

801-809 Evans Ave. Akron, OH 44305

Located .9 miles from Route 8 is a 18,524 SF manufacturing facility on +/-4.28 acres of property at 801 Evans Ave. Akron, Ohio 44305. Property includes 2 buildings. 801-807 Evans Ave consists of 1,500 sqft of office and 14,528 SF of warehouse. This building is divisible into two units. 809 Evans Ave is a 3,996 SF humidity controlled warehouse.