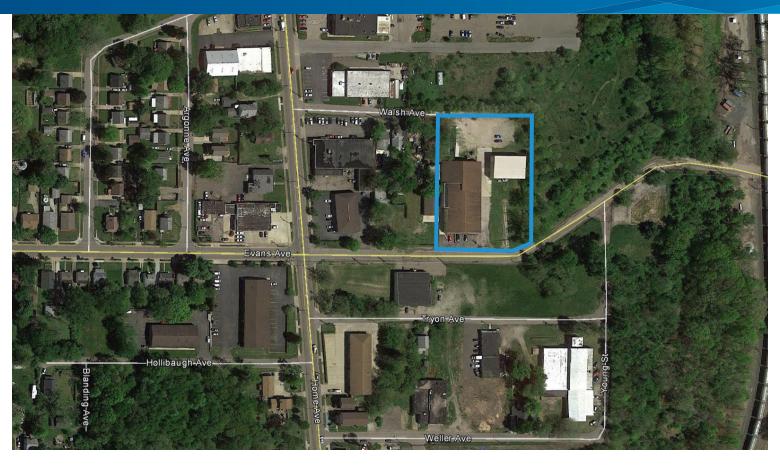

## FOR LEASE | INDUSTRIAL

801-809 Evans Ave. Akron, OH 44305

Located .9 miles from Route 8 is a 18,524 SF manufacturing facility on +/-4.28 acres of property at 801 Evans Ave. Akron, Ohio 44305. Property includes 2 buildings. 801-807 Evans Ave consists of 1,500 sqft of office and 14,528 SF of warehouse. This building is divisible into two units. 809 Evans Ave is a 3,996 SF humidity controlled warehouse.

## **Building Features**

**SF Available:** 18,524 SF **Lease Price:** \$4.95-\$5.25

Parcel #'s: 6735119, 6815687, 6815691, 6815690, 6721431,

6815688, 6815689, & 6803966

Zoning: U5H3A1

Total Acres: 1.20 +/-