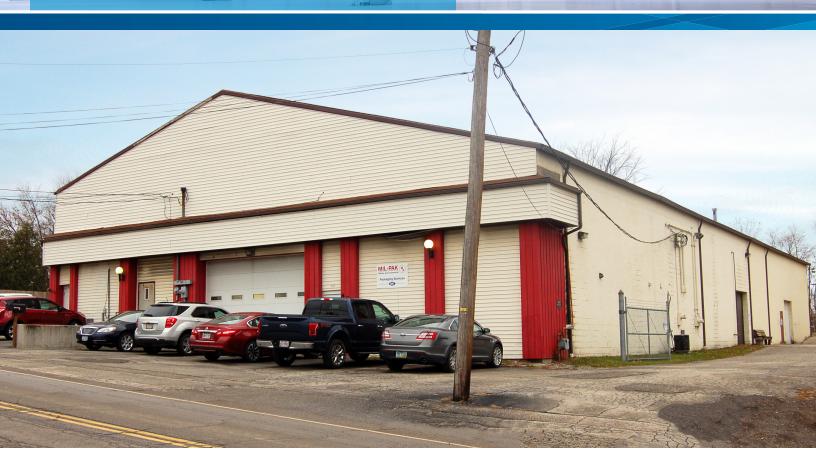

## FOR LEASE | INDUSTRIAL

801-809 Evans Ave. Akron, OH 44305

Located .9 miles from Route 8 is a 18,524 SF manufacturing facility on +/-4.28 acres of property at 801 Evans Ave. Akron, Ohio 44305. Property includes 2 buildings. 801-807 Evans Ave consists of 1,500 sqft of office and 14,528 SF of warehouse. This building is divisible into two units. 809 Evans Ave is a 3,996 SF humidity controlled warehouse.