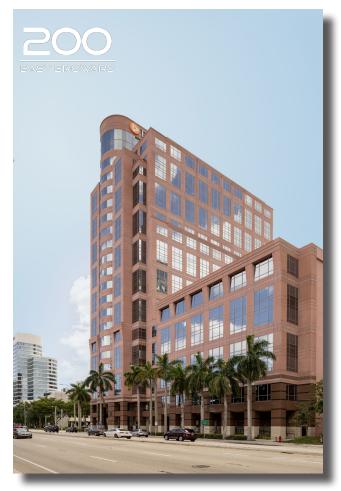

## ICONIC | DISTINCTIVE | PREEMINENT

200 East Broward's iconic 21 story, rose granite and limestone tower has defined the downtown Fort Lauderdale skyline since its completion in 1992. The Class A office tower is prominently located in the heart of Fort Lauderdale's Central Business District, which has emerged as a dynamic live-work-play environment.

The Energy Star-rated project comprises a 225,761 square foot office building with an attached 8-story covered garage. The office space boasts spectacular, expansive views of the Intracoastal Waterway, the Atlantic Ocean, or Fort Lauderdale's cityscape. 200 East Broward has undergone an impressive renovation and modernization program, resulting in impressive entry that highlights the sophisticated, contemporary common areas.