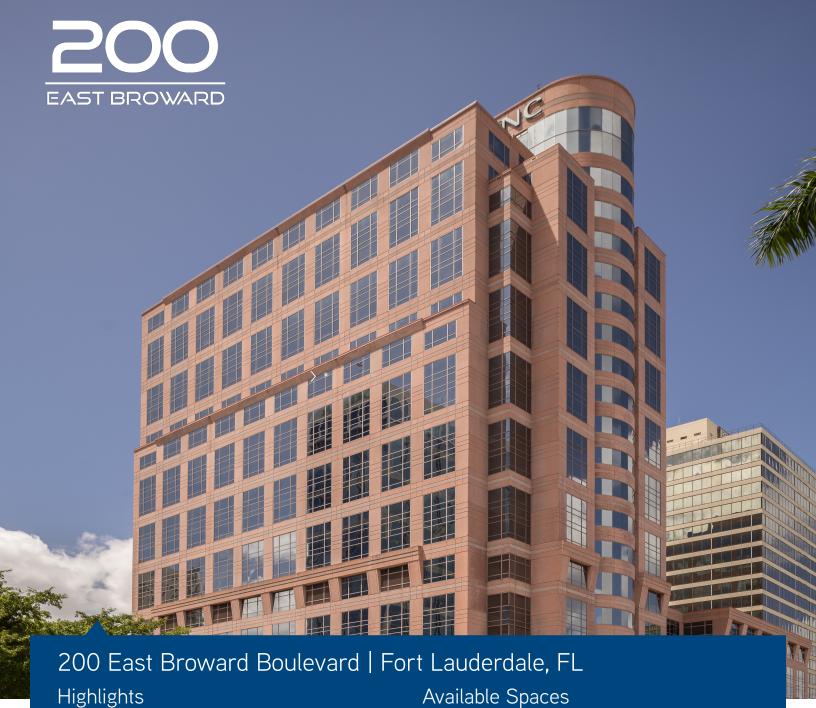

- > 225,761 square foot, 21-story iconic office tower
- > Attached 8-story parking
- > Impeccably renovated lobbies and common areas
- > Outstanding location in Fort Lauderdale's CBD

- > Suite 1150 6,578 sf\*
- > Suite 1105 805 sf\*
- > Suite 1100 1,866 sf\*
- > Suite 1000 8,887 sf
- > Suite 200 8,275 sf
- > Suite 100 5,386 sf

## ICONIC | DISTINCTIVE | PREEMINENT

200 East Broward's iconic 21 story, rose granite and limestone tower has defined the downtown Fort Lauderdale skyline since its completion in 1992. The Class A office tower is prominently located in the heart of Fort Lauderdale's Central Business District, which has emerged as a dynamic live-work-play environment.

The Energy Star-rated project comprises a 225,761 square foot office building with an attached 8-story covered garage. The office space boasts spectacular, expansive views of the Intracoastal Waterway, the Atlantic Ocean, or Fort Lauderdale's cityscape. 200 East Broward has undergone an impressive renovation and modernization program, resulting in impressive entry that highlights the sophisticated, contemporary common areas.