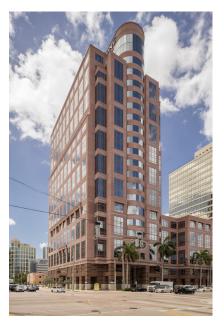

## ICONIC | DISTINCTIVE | PREEMINENT

200 East Broward's iconic 21 story, rose granite and limestone tower has defined the downtown Fort Lauderdale skyline since its completion in 1992. The Class A office tower is prominently located in the heart of Fort Lauderdale's Central Business District, which has emerged as a dynamic live-work-play environment.

The Energy Star-rated project comprises a 225,761 square foot office building with an attached 8-story covered garage. The office space boasts spectacular, expansive views of the Intracoastal Waterway, the Atlantic Ocean, or Fort Lauderdale's cityscape. 200 East Broward has undergone an impressive renovation and modernization program, resulting in impressive entry that highlights the sophisticated, contemporary common areas.