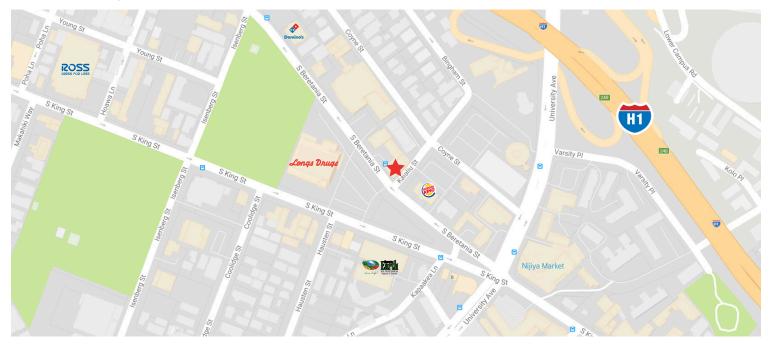

# **Location Map**

| Address:             | 2518 S. Beretania Street                                                                                                                                                                                                                                                                                               |
|----------------------|------------------------------------------------------------------------------------------------------------------------------------------------------------------------------------------------------------------------------------------------------------------------------------------------------------------------|
| Location:            | Moiliili                                                                                                                                                                                                                                                                                                               |
| Total Building Size: | 17,363 SF                                                                                                                                                                                                                                                                                                              |
| Available Size:      | 3,290 SF Restaurant with existing infra-structure in place                                                                                                                                                                                                                                                             |
| TMK:                 | 1-2-8-6-48                                                                                                                                                                                                                                                                                                             |
| Zoning:              | BMX-3                                                                                                                                                                                                                                                                                                                  |
| Rent:                | \$4.50 PSF/Month                                                                                                                                                                                                                                                                                                       |
| Percentage Rent:     | 8%                                                                                                                                                                                                                                                                                                                     |
| CAM:                 | \$1.32 PSF/Month                                                                                                                                                                                                                                                                                                       |
| Term:                | 5 - 10 yrs                                                                                                                                                                                                                                                                                                             |
| Features & Benefits: | <ul> <li>&gt; Great visibility with lots of vehicle traffic</li> <li>&gt; The restaurant will have existing infrastructure left in place</li> <li>&gt; Ample parking available in the adjacent parking lot</li> <li>&gt; Easily accessible from H-1, King Street, Kapiolani Boulevard and University Avenue</li> </ul> |