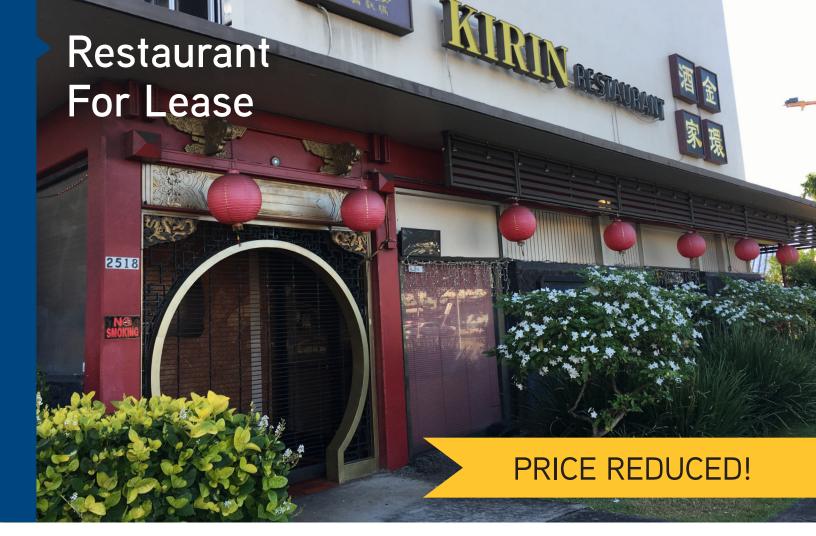

### **FOR LEASE**

2518 S. Beretania Street Honolulu, Hawaii

## **Property Description**

Act quickly on this hidden jewel that's in the heart of Moilil! The restaurant has existing infrastructure in place and is located across from Longs Drugs Store and Bank of Hawaii on South Beretania Street. The location is easily accessed from all major thoroughfares such as H1, South King Street and University Avenue. The building has an adjacent parking lot and is surrounded by numerous street and public parking options.