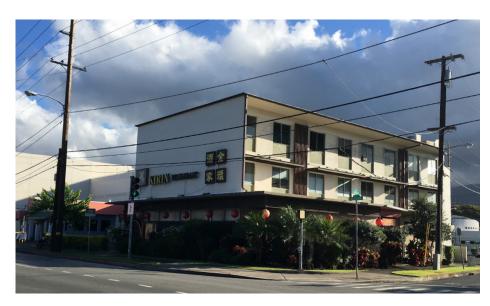

### **FOR LEASE**

2518 S. Beretania Street Honolulu, Hawaii

## **Property Description**

Act quickly on this hidden jewel that's in the heart of Moilil! The restaurant has existing infrastructure in place and is located across from Longs Drugs Store and Bank of Hawaii on South Beretania Street. The location is easily accessed from all major thoroughfares such as H1, South King Street and University Avenue. The building has an adjacent parking lot and is surrounded by numerous street and public parking options.