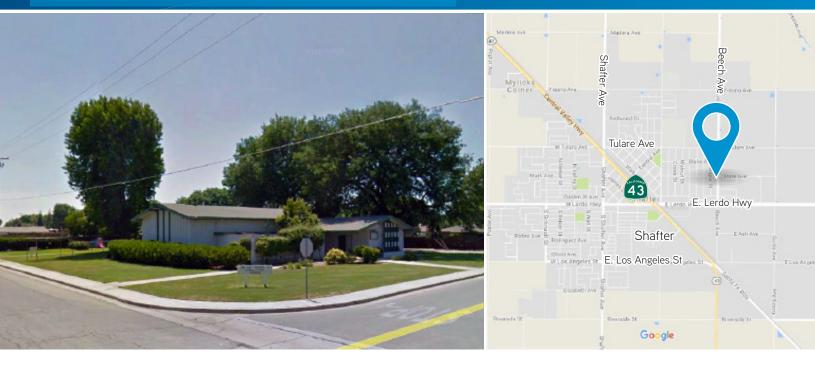

# FORMER CHURCH FOR SALE

295 N. Beech Avenue Shafter, California

#### **PROPERTY**

The subject site is a former church facility located on 1.09 acres of commercial land zoned R-1. It is comprised of an approximate 4,158 square foot former church facility. Improvements include classrooms, offices and main sanctuary. It is conveniently situated on a large corner lot with ample parking and offers easy ingress and egress from N. Beech Avenue.

#### **HIGHLIGHTS**

- > +/- 4,158 SF FORMER CHURCH FACILITY
- > +/- 1.09 ACRE PARCEL
- > ZONED R-1 IN THE CITY OF SHAFTER
- > EXCELLENT LOCATION
- > CONVENIENT INGRESS/EGRESS
- > AVAILABLE NOW!