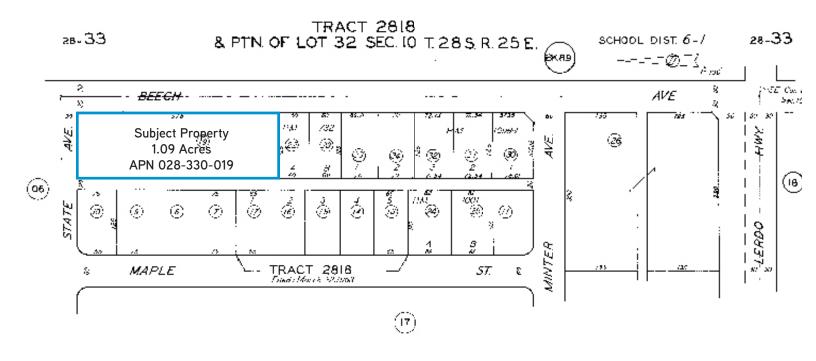

## Site Details

| Property Address: | 295 N. Beech Avenue, Shafter, California             |
|-------------------|------------------------------------------------------|
| Site Area:        | 1.09 Acres; APN 028-330-019                          |
| Improvements:     | Former church facility                               |
| Zoning:           | R-1 - Single Family Residence in the City of Shafter |
| Building Area:    | 4,158 SF                                             |
| Sale Price:       | \$470,000.00                                         |