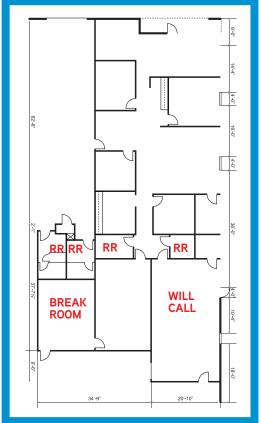

## **Features**

- > ±67,697 SF available
- > ±4,607 SF office build out
- > 30' clear height
- > 600 amps, 277/480 volts
- > ESFR sprinkler system
- > (10) dock high doors with pit levelers
- (1) ramp to grade
- > 54' x 40' column spacing
- > Riverside Tax District
- > T-5 motion sensor lighting
- > R-19 insulation