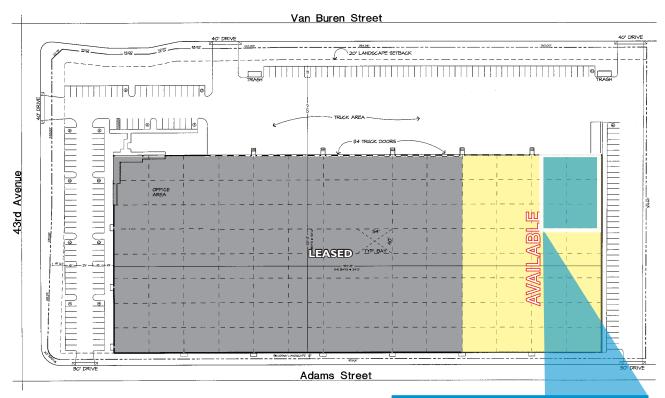

FOR LEASE > ±67,697 SF AVAILABLE

## **Features**

- > ±67,697 SF available
- > ±4,607 SF office build out
- > 30' clear height
- > 600 amps, 277/480 volts
- > ESFR sprinkler system
- > (10) dock high doors with pit levelers
- (1) ramp to grade
- > 54' x 40' column spacing
- > Riverside Tax District
- > T-5 motion sensor lighting
- > R-19 insulation