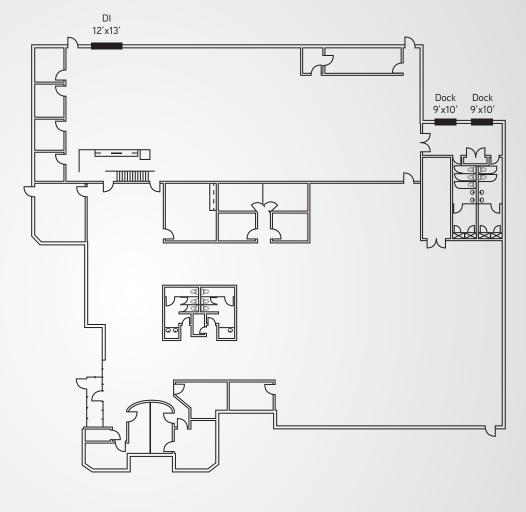

## **Building Information**

> Available: 19,316 SF

> Office SF: 80% (Will Demo)

7337

> Lease Rate: \$8.35/SF NNN

> 2018 Estimated Op. Exp.: \$4.86/SF

Sale Price: \$2,800,820 (\$145/SF)

> Loading: Two (2) Dock High and One (1) Drive-In

> Parking Ratio: 2.88/1,000 SF

> YOC: 1982

> Power: 800 Amp, 480 Volt (To be Verified by Electrician)

> Clear Height: 14'

> Sprinklered: Yes

- Single-Story Office/
  Warehouse Complex
  Located in the Heart of
  Centennial Airport
- Convenient Access to I-25 via Arapahoe Road
- Individual TenantIdentification Signage
- Business FriendlyCentennial Location
- Chaparral Business Park offers long term space flexibility

## Suite 100 > 19,316 SF