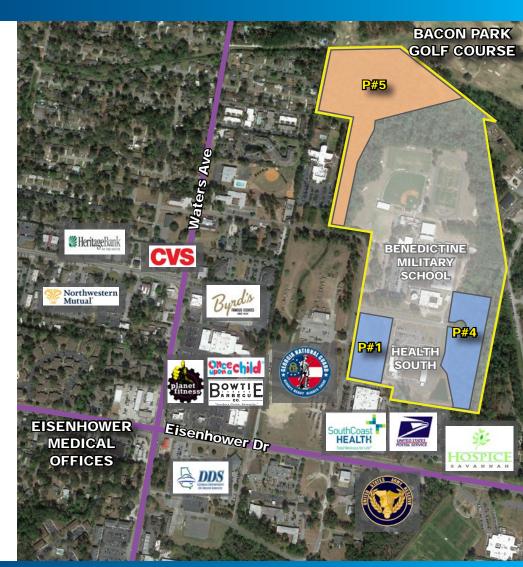

±3.2 TO ±16.73 ACRE PARCELS | SEAWRIGHT DRIVE, SAVANNAH, GA

#### **About Benedictine Commons**

Benedictine Commons is a residential and professional office park located adjacent to Benedictine Military School. The park is well located off of Eisenhower Drive and Waters Avenue, nestled amid a number of medical and government offices and only a short drive from the area's largest hospitals and employers.

### Property Highlights

- > Currently there are three (subdivisible) available parcels ranging in size from 3.2 acres to 16.73 acres
- > Potential uses include: professional/medical office uses, senior living, continuing care, or retirement community
- > Located adjacent to Benedictine Military School and Health South