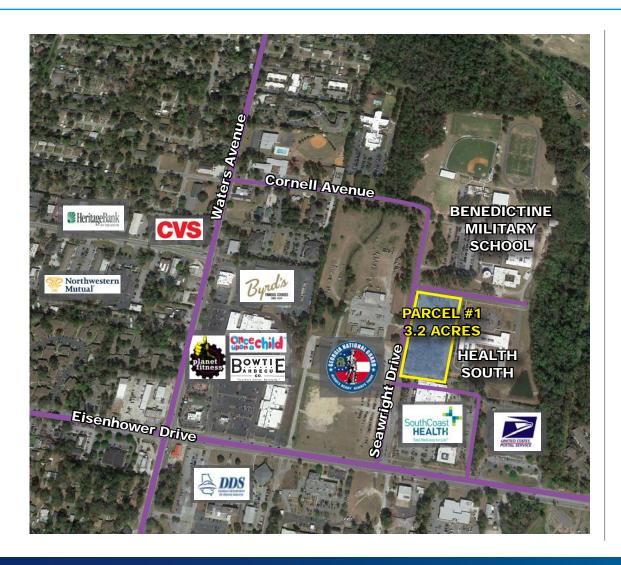

### Parcel 1 Highlights

SIZE > 3.2 Acres - Divisible

**ZONING** > RIP, City of Savannah

Residential Institutional Professional

**USE** > Professional Office

Medical Office

**NEIGHBORING USES** > Southcoast Health

Health South

GA National Guard

Benedictine Military School

±3.2 TO ±16.73 ACRE PARCELS | SEAWRIGHT DRIVE, SAVANNAH, GA