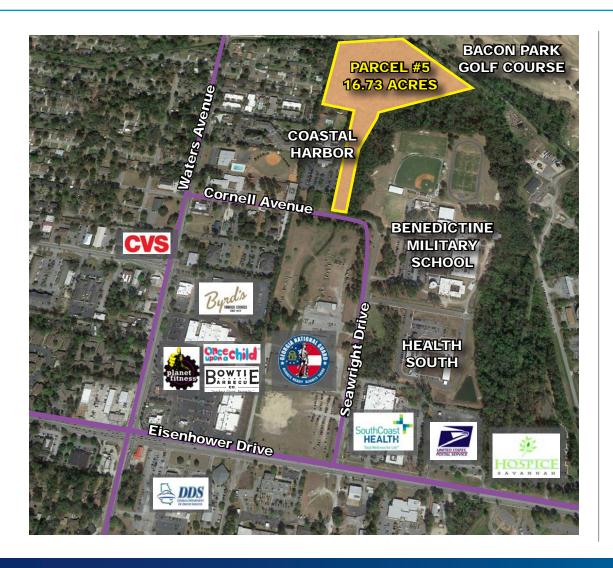

### Parcel 5 Highlights

SIZE > 16.73 Acres

**ZONING** > RIP and R-6, City of Savannah

R-6: One-family *Residential* RIP: Residential Institutional Professional

**USE** > Senior Living\*

Continuing Care

Retirement Community\*

**NEIGHBORING USES** > Residential

Benedictine Military School

Coastal Harbor

Bacon Park Golf Course GA Army National Guard

\*Property may need to be rezoned for this use.