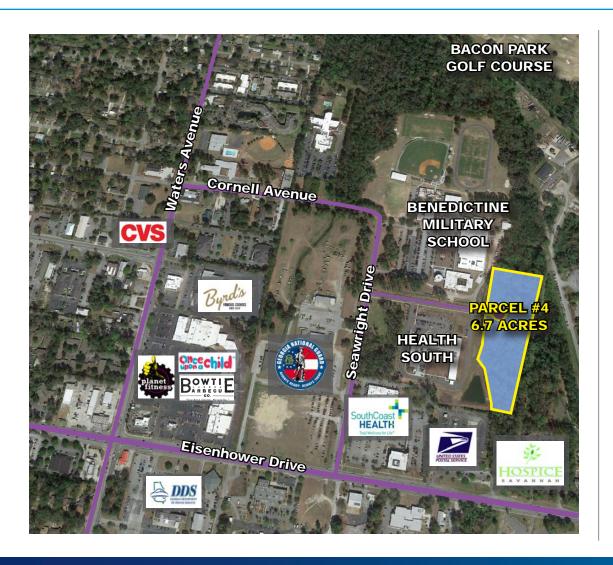

### Parcel 4 Highlights

**SIZE** > 6.7 Acres total, ±5 usable

**ZONING** > RIP, City of Savannah

Residential Institutional Professional

**USE** > Professional Office

Medical Office

**NEIGHBORING USES >** Health South

United States Postal Service

Hospice Savannah

Benedictine Military School

±3.2 TO ±16.73 ACRE PARCELS | SEAWRIGHT DRIVE, SAVANNAH, GA