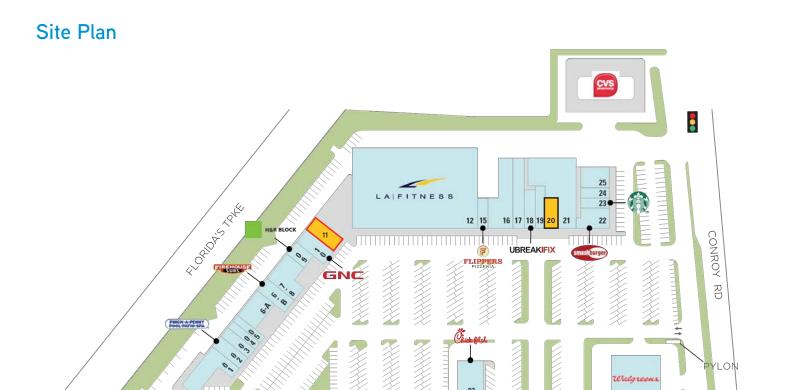

# FOR LEASE > RETAIL KIRKMAN SHOPPES 4732 South Kirkman Road Orlando, FL 32811

KIRKMAN ROAD

| KIRKMAN SHOPPES |                           |           |  |  |
|-----------------|---------------------------|-----------|--|--|
| Retail Unit     | Tenant                    | Size (SF) |  |  |
| 01              | Kim Wu Chinese Restaurant | 3,395     |  |  |
| 02              | Pinch A Penny             | 1,975     |  |  |
| 03              | Envy Nails& Spa           | 1,270     |  |  |
| 04              | National Jewelry Buyers   | 1,000     |  |  |
| 05              | Envy Hair Salon           | 1,000     |  |  |
| 6-A             | Karen's Tasty Crabs       | 2,800     |  |  |
| 6-B             | Firehouse Subs            | 1,978     |  |  |
| 7-8             | The Palace                | 3,360     |  |  |
| 09              | H&R Block                 | 1,610     |  |  |
| 10              | GNC                       | 1,755     |  |  |
| 11              | AVAILABLE                 | 1,980     |  |  |
| 12              | LA Fitness                | 41,000    |  |  |
| 15              | Flippers Pizza            | 1,200     |  |  |

| KIRKMAN SHOPPES |                                 |           |  |  |
|-----------------|---------------------------------|-----------|--|--|
| Retail Unit     | Tenant                          | Size (SF) |  |  |
| 16              | Agave Azul                      | 5,400     |  |  |
| 17              | AT&T                            | 4,550     |  |  |
| 18              | U Break I Fix                   | 1,050     |  |  |
| 19              | Rashmi's Beauty & Boutique      | 932       |  |  |
| 20              | IN NEGOTIATION                  | 1,783     |  |  |
| 21              | Greenberg Dental & Orthodontics | 8,870     |  |  |
| 22              | Smashburger                     | 2,475     |  |  |
| 23              | Starbucks                       | 1,200     |  |  |
| 24              | TBarr                           | 1,180     |  |  |
| 25              | Bubbalou's Bodacious Bar-B-Q    | 2,400     |  |  |
| 27              | Chick-fil-A                     | 4,000     |  |  |
| OUTLOT          | Walgreens                       | 16,510    |  |  |