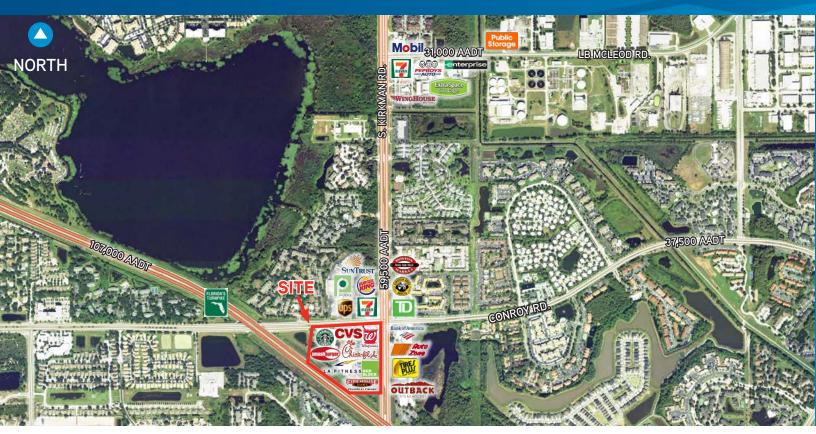

### **Property Highlights**

- > 1,783-1,980 SF available for lease in this 114,673 SF LA Fitness anchored shopping center.
- > Centrally located at the main intersection of Kirkman Rd. and Conroy Rd.
- > Signalized access off of both Kirkman Rd. and Conroy Rd.
- Servicing the densely populated and well established Metrowest submarket.
- > Valencia College with 29,744 students and approximately 1,550 faculty and staff is 2.6 miles away.
- > More than 3,300 multifamily units within 0.5 miles.