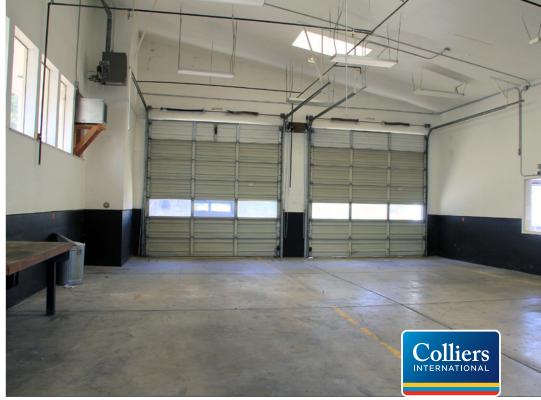

## Opportunity

The Station at 301 Blue Ravine is located in Folsom, CA - known for its quality of life, easy access abundant recreational activities, and park-like features throughout the city. The property is located near two (2) major arteries which provides convenient access to all areas within Folsom. This is an opportunity for the purchaser to put their stamp on a highly visible property in this historic town. Currently designed as a fire station, there is opportunity to convert it into a variety of uses such as a brew pub, coffee shop, or an automotive related use.

# Property Overview

| Address       | 301 Blue Ravine, Folsom, California, 95630                                                       |
|---------------|--------------------------------------------------------------------------------------------------|
| APN           | 072-0010-049 & 059                                                                               |
| Area          | 3,500 SF / .6 acres                                                                              |
| Zoning        | Commercial                                                                                       |
| Year Built    | 2006                                                                                             |
| Possible Uses | Potential Creative Brewery, Showroom, Restaurant,<br>Coffee Roasters, Retail or Commercial Space |