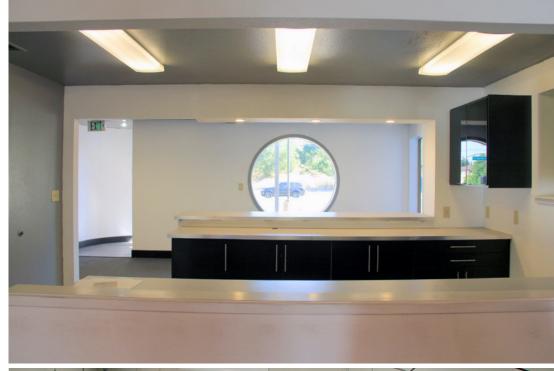

## Opportunity

The Station at 301 Blue Ravine is located in Folsom, CA - known for its quality of life, easy access abundant recreational activities, and park-like features throughout the city. The property is located near two (2) major arteries which provides convenient access to all areas within Folsom. This is an opportunity for the purchaser to put their stamp on a highly visible property in this historic town. Currently designed as a fire station, there is opportunity to convert it into a variety of uses such as a brew pub, coffee shop, or an automotive related use.

# Property Overview

| Address       | 301 Blue Ravine, Folsom, California, 95630                                                       |
|---------------|--------------------------------------------------------------------------------------------------|
| APN           | 072-0010-049 & 059                                                                               |
| Area          | 3,500 SF / .6 acres                                                                              |
| Zoning        | Commercial                                                                                       |
| Year Built    | 2006                                                                                             |
| Possible Uses | Potential Creative Brewery, Showroom, Restaurant,<br>Coffee Roasters, Retail or Commercial Space |