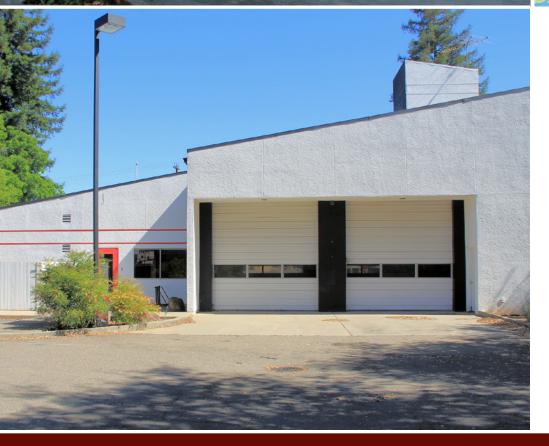

FOR SALE & LEASE

Flex Office / Retail Space 301 Blue Ravine Road, Folsom, California

- 3,500 square feet available
- In densely populated area
- Located on two major arteries
- Highly visible in the heart of Folsom
- Flexible space for a variety of uses

## Opportunity

The Station at 301 Blue Ravine is located in Folsom, CA - known for its quality of life, easy access abundant recreational activities, and park-like features throughout the city. The property is located near two (2) major arteries which provides convenient access to all areas within Folsom. This is an opportunity for the purchaser to put their stamp on a highly visible property in this historic town. Currently designed as a fire station, there is opportunity to convert it into a variety of uses such as a brew pub, coffee shop, or an automotive related use.

# Property Overview

| Address       | 301 Blue Ravine, Folsom, California, 95630                                                       |
|---------------|--------------------------------------------------------------------------------------------------|
| APN           | 072-0010-049 & 059                                                                               |
| Area          | 3,500 SF / .6 acres                                                                              |
| Zoning        | Commercial                                                                                       |
| Year Built    | 2006                                                                                             |
| Possible Uses | Potential Creative Brewery, Showroom, Restaurant,<br>Coffee Roasters, Retail or Commercial Space |