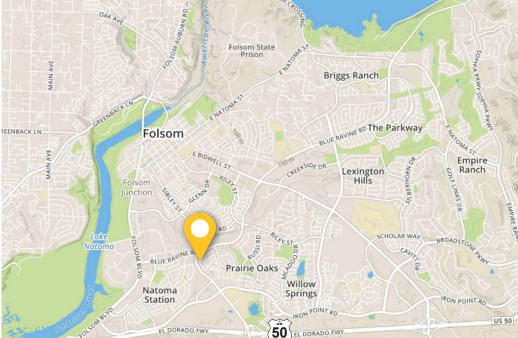

## Opportunity

The Station at 301 Blue Ravine is located in Folsom, CA - known for its quality of life, easy access abundant recreational activities, and park-like features throughout the city. The property is located near two (2) major arteries which provides convenient access to all areas within Folsom. This is an opportunity for the purchaser to put their stamp on a highly visible property in this historic town. Currently designed as a fire station, there is opportunity to convert it into a variety of uses such as a brew pub, coffee shop, or an automotive related use.

### **Traffic Counts**

Prairie City Rd - **21,942** average daily traffic Blue Ravine Road - **17,830** average daily traffic Combined - **39,772** average daily traffic

| 2017 Demographics | 1 Mile    | 3 Miles   | 5 Miles   |
|-------------------|-----------|-----------|-----------|
| Population        | 12,363    | 74,014    | 142,837   |
| Average HH Income | \$121,821 | \$110,470 | \$123,163 |