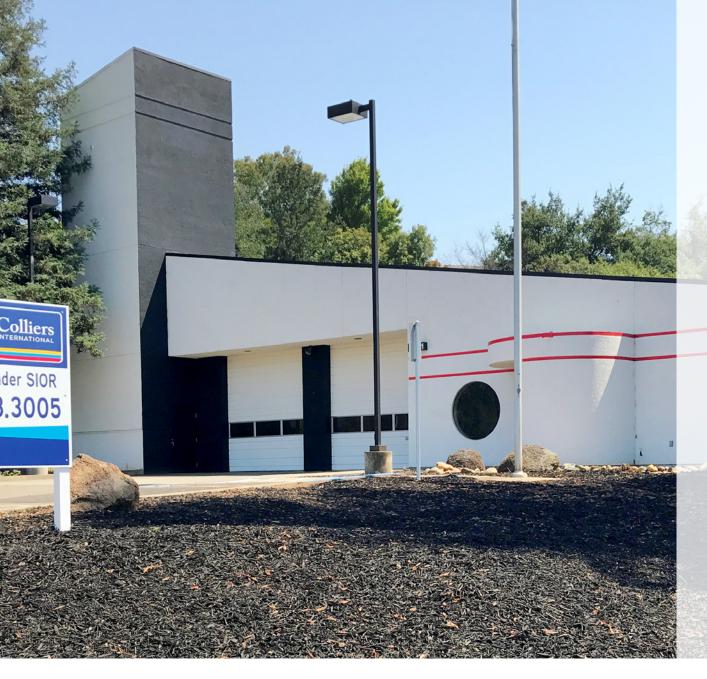

FOR SALE & LEASE

Flex Office / Retail Space 301 Blue Ravine Road, Folsom, California

- 3,500 square feet available
- In densely populated area
- Located on two major arteries
- Highly visible in the heart of Folsom
- Flexible space for a variety of uses

## Opportunity

The Station at 301 Blue Ravine is located in Folsom, CA - known for its quality of life, easy access abundant recreational activities, and park-like features throughout the city. The property is located near two (2) major arteries which provides convenient access to all areas within Folsom. This is an opportunity for the purchaser to put their stamp on a highly visible property in this historic town. Currently designed as a fire station, there is opportunity to convert it into a variety of uses such as a brew pub, coffee shop, or an automotive related use.