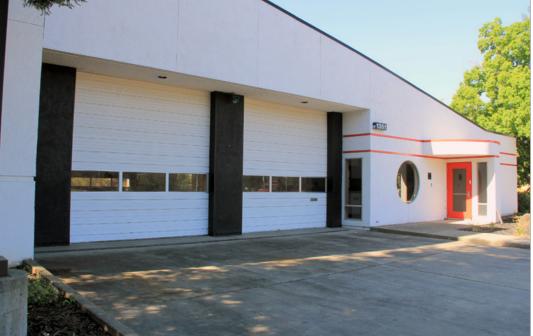

FOR SALE & LEASE

Flex Office / Retail Space 301 Blue Ravine Road, Folsom, California

- 3,500 square feet available
- In densely populated area
- Located on two major arteries
- Highly visible in the heart of Folsom
- Flexible space for a variety of uses

## Opportunity

The Station at 301 Blue Ravine is located in Folsom, CA - known for its quality of life, easy access abundant recreational activities, and park-like features throughout the city. The property is located near two (2) major arteries which provides convenient access to all areas within Folsom. This is an opportunity for the purchaser to put their stamp on a highly visible property in this historic town. Currently designed as a fire station, there is opportunity to convert it into a variety of uses such as a brew pub, coffee shop, or an automotive related use.

# Property Overview

| Address       | 301 Blue Ravine, Folsom, California, 95630                                                       |
|---------------|--------------------------------------------------------------------------------------------------|
| APN           | 072-0010-049 & 059                                                                               |
| Area          | 3,500 SF / .6 acres                                                                              |
| Zoning        | Commercial                                                                                       |
| Year Built    | 2006                                                                                             |
| Possible Uses | Potential Creative Brewery, Showroom, Restaurant,<br>Coffee Roasters, Retail or Commercial Space |