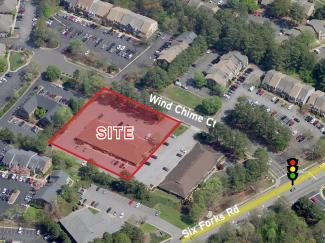

## Location Highlights

- > Prime North Raleigh location off Six Forks Rd between Lynn Rd and Strickland Rd
- > Traffic light at intersection of Wind Chime Ct & Six Forks Rd for easy ingress/egress

## Summary

- > This single-story office building contains 2 adjacent condominium units.
- > The property is located within the Windtree Office Condominium development on Wind Chime Court with signalized access to Six Forks Road in the flourishing North Raleigh area.
- > This portfolio is unique as it gives the buyer the flexibility to occupy part of their investment
- > Unit 1, a total of 2,934 square feet of office space, is available for occupancy while unit 4, 1,180 square feet of office/medical office is income-producing.
- > Unit 4 is leased to Autism learning Partners, a national tenant
- > This property offers buyers numerous hard-to-find features such as floor-to-ceiling glass and sinks/plumbing in several offices, and drive-up parking with first floor access.
- > The property can be occupied by many different types of tenants with varying requirements.