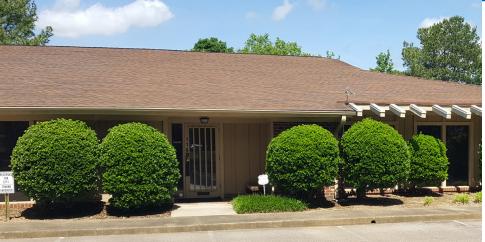

## Summary

- > This single-story office building contains 2 adjacent condominium units.
- > The property is located within the Windtree Office Condominium development on Wind Chime Court with signalized access to Six Forks Road in the flourishing North Raleigh area.
- > This portfolio is unique as it gives the buyer the flexibility to occupy part of their investment
- > Unit 1, a total of 2,934 square feet of office space, is available for occupancy while unit 4, 1,180 square feet of office/medical office is income-producing.
- > Unit 4 is leased to Autism learning Partners, a national tenant
- > This property offers buyers numerous hard-to-find features such as floor-to-ceiling glass and sinks/plumbing in several offices, and drive-up parking with first floor access.
- > The property can be occupied by many different types of tenants with varying requirements.

## **Property Details**

- > Single story office condominium built in 1983
- > Brick front exterior, wood frame construction
- > Floor to ceiling windows in several offices
- > End cap ample natural light
- > Updated interior finishes include crown molding, chair rail, base board and painted walls