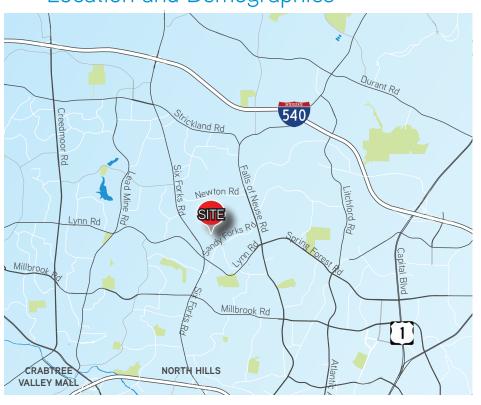

# Location and Demographics

#### **DRIVE TIMES**

- > 4 minutes from Colonade Center
- > 5 minutes from I-540
- > 5 minutes from North Hills
- > 5 minutes from I-440

#### **TRAFFIC COUNT**

- > Six Forks Road & Newton Road: 30.920 VPD
- > Six Forks Road & Mourning Dove Road: 33,160 VPD
- > Six Forks Road & Westbrook Drive: 27.410 VPD

| 2016 SUMMARY                | 1 MILE   | 3 MILES  | 5 MILES  |
|-----------------------------|----------|----------|----------|
| POPULATION                  | 17,134   | 84,864   | 199,055  |
| 2010-2016 POPULATION GROWTH | 0.91%    | 1.02%    | 1.28%    |
| AVG. HOUSEHOLD INCOME       | \$67,298 | \$91,051 | \$93,133 |
| HOUSEHOLDS                  | 7,909    | 38,347   | 86,326   |
| MEDIAN AGE                  | 36.1     | 40.2     | 37.8     |