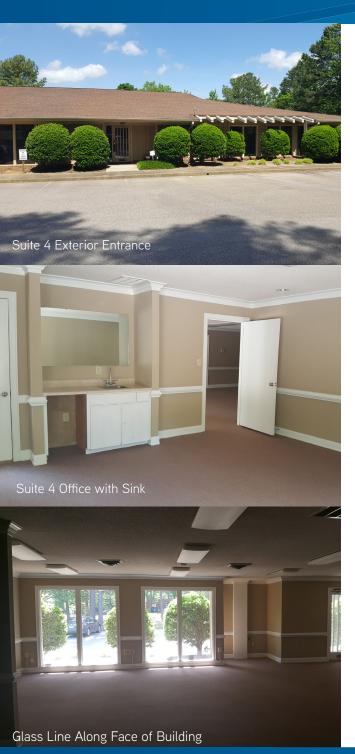

#### Unit 4

- > 1,180 SF
- > Currently leased
- > Tenant currently paying \$1475/month
- > Tenant is responsible for utilities (separate electric meteres per unit) and janitorial

### **Tenant Details**

- > Autism Learning Partners
- > National tenant, financially secure, with 19 years in business
- > Full service provider that specializes in the treatment of autism and other developmental disabilities by collaborating with doctors, therapists, schools and specialists.

## **Property Details**

- > Single story office condominium built in 1983
- > Brick front exterior, wood frame construction
- > Floor to ceiling windows in several offices
- > End cap ample natural light
- > Updated interior finishes include crown molding, chair rail, base board and painted walls