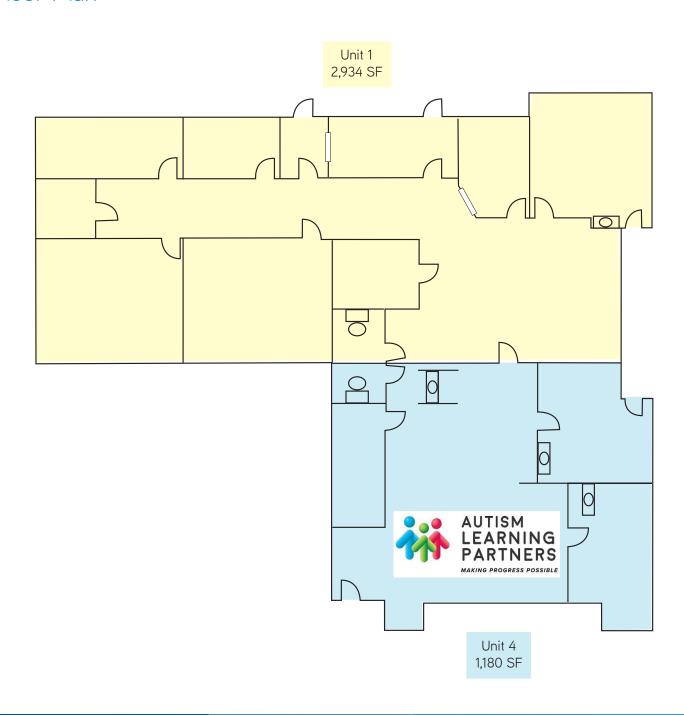

# Portfolio Properties

119 Wind Chime Street, Raleigh, NC 27615

> Unit 1: 2.934 SF

> Unit 4: 1,180 SF - LEASED

> Zoning: 0&I-3:

## Summary

- > This single-story office building contains 2 adjacent condominium units.
- > The property is located within the Windtree Office Condominium development on Wind Chime Court with signalized access to Six Forks Road in the flourishing North Raleigh area.
- > This portfolio is unique as it gives the buyer the flexibility to occupy part of their investment
- > Unit 1, a total of 2,934 square feet of office space, is available for occupancy while unit 4, 1,180 square feet of office/medical office is income-producing.
- > Unit 4 is leased to Autism learning Partners, a national tenant
- > This property offers buyers numerous hard-to-find features such as floor-to-ceiling glass and sinks/plumbing in several offices, and drive-up parking with first floor access.
- > The property can be occupied by many different types of tenants with varying requirements.

## Floor Plan

Associate 919 582 3153 lindsey.calverley@colliers.com

919 582 3112 baxter.walker@colliers.com