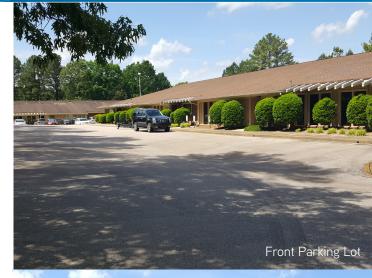

## **Parking**

- > 62 free surface spaces are available
- > Ratio of 5.17/1,000 SF
- Numerous parking spaces in front of property entrances, wrapping around the building