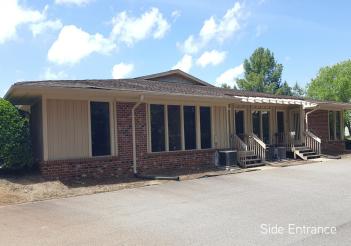

## **Property Details**

- > Single story office condominium built in 1983
- > Brick front exterior, wood frame construction
- > Floor to ceiling windows in several offices
- > End cap ample natural light
- > Updated interior finishes include crown molding, chair rail, base board and painted walls