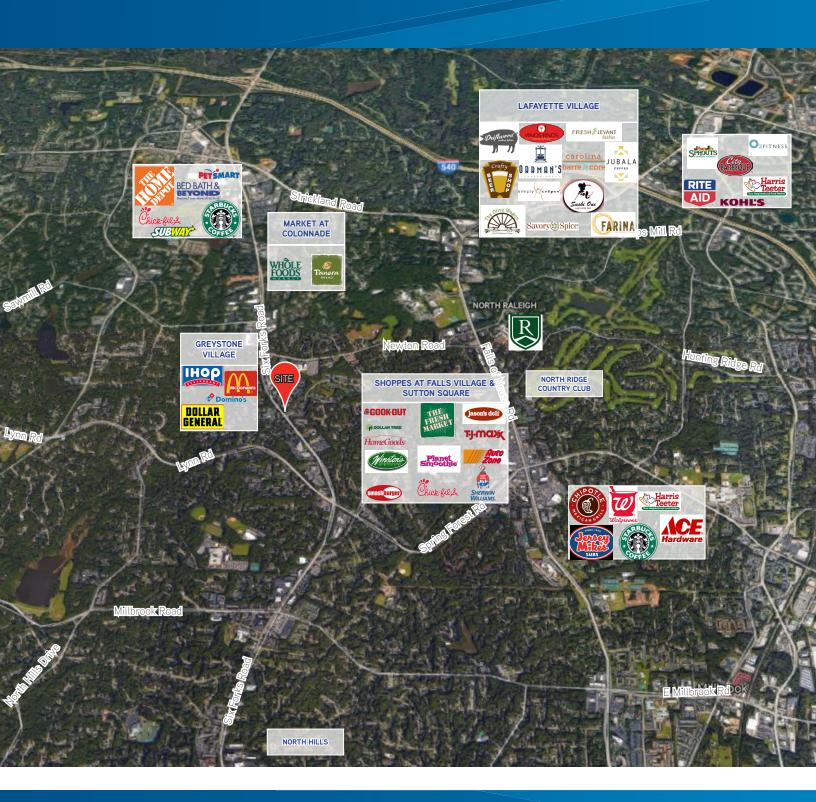

## Location Highlights

- > Prime North Raleigh location off Six Forks Rd between Lynn Rd and Strickland Rd
- > Traffic light at intersection of Wind Chime Ct & Six Forks Rd for easy ingress/egress

# Location and Demographics

#### **DRIVE TIMES**

- > 4 minutes from Colonade Center
- > 5 minutes from I-540
- > 5 minutes from North Hills
- > 5 minutes from I-440

#### **TRAFFIC COUNT**

- > Six Forks Road & Newton Road: 30.920 VPD
- > Six Forks Road & Mourning Dove Road: 33,160 VPD
- > Six Forks Road & Westbrook Drive: 27.410 VPD

| 2016 SUMMARY                | 1 MILE   | 3 MILES  | 5 MILES  |
|-----------------------------|----------|----------|----------|
| POPULATION                  | 17,134   | 84,864   | 199,055  |
| 2010-2016 POPULATION GROWTH | 0.91%    | 1.02%    | 1.28%    |
| AVG. HOUSEHOLD INCOME       | \$67,298 | \$91,051 | \$93,133 |
| HOUSEHOLDS                  | 7,909    | 38,347   | 86,326   |
| MEDIAN AGE                  | 36.1     | 40.2     | 37.8     |