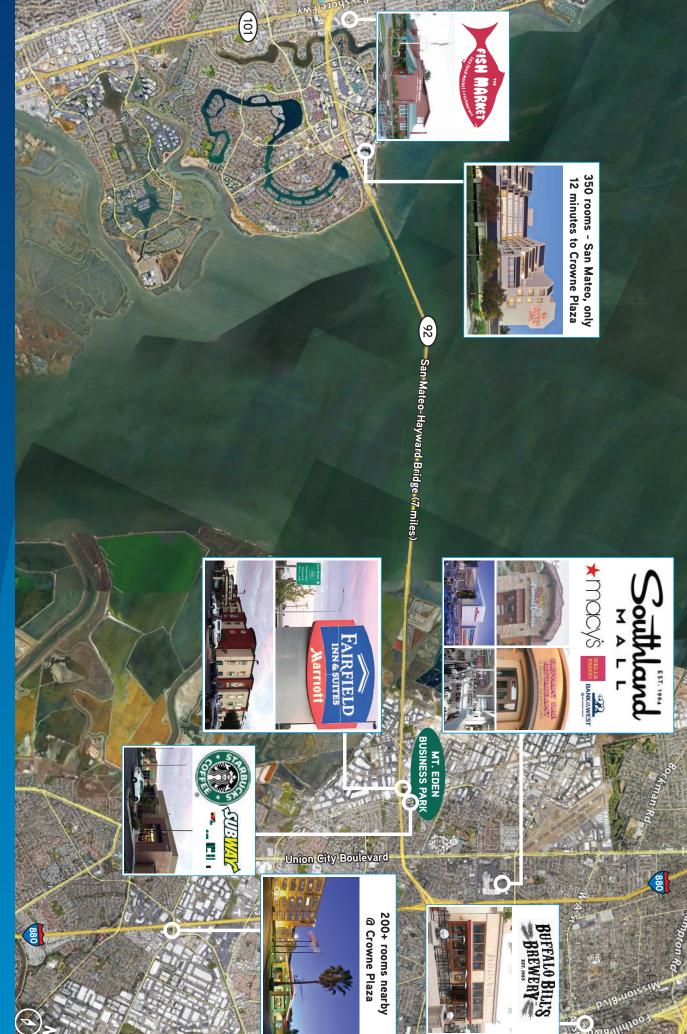

#### **Features**

- > Immediate access to the San Mateo Bridge / Hwy 92 & Hwy 880
- Between campuses of Stanford University
  & University of California, Berkeley
- > Between Silicon Valley & San Francisco
- Between San Francisco Int'I/SFO,
  Oakland Int'l and San Jose Airports
- > Location has recruitment advantages
- > Near new executive & affordable housing
- Adjacent to: Starbucks, restaurants, retail and Marriot Fairfield Inn & Suites & event rooms
- > Public transit bus line to BART
- > Tenants in the area include: Siemens, Illumina & Merck-Millipore