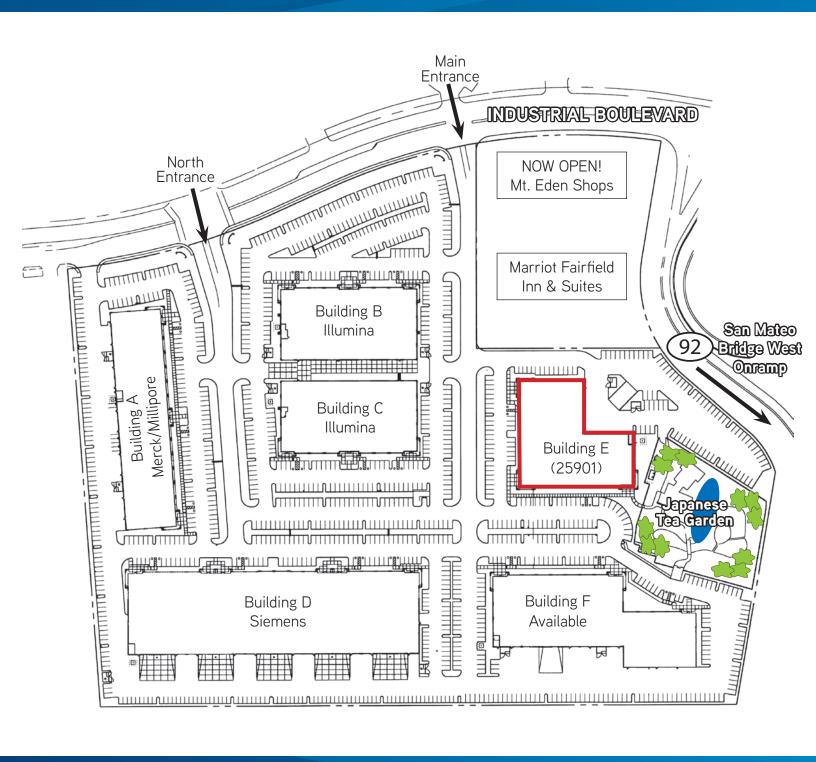

#### Building E - 25901 Industrial Boulevard

- > 36,932± SF, divisible
- > 18-20' clearance, sprinklered
- > (4) drive-in doors & (2) dock-high doors
- > 800 AMPS; 277/480 volt (Expandable to 2,000)
- > Office, light assembly, engineering lab, warehouse
- > Approximately 3.6/1,000 parking
- > Extensive glass line on (3) sides
- > Freeway visibility along 92

R&D OFFICE BUILDING > 36,932± SF