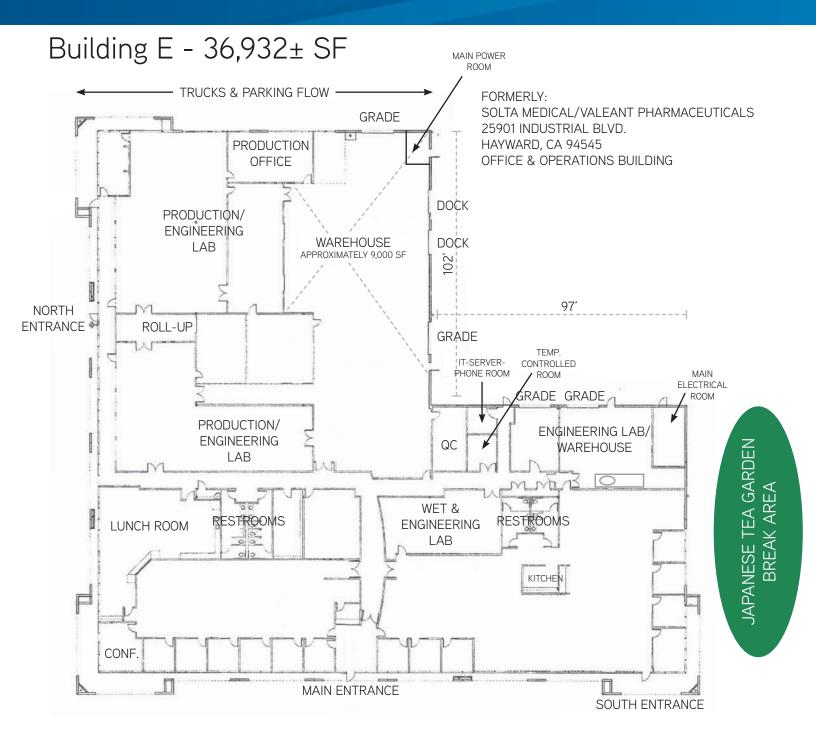

#### Building E - 25901 Industrial Boulevard

- > 36,932± SF, divisible
- > 18-20' clearance, sprinklered
- > (4) drive-in doors & (2) dock-high doors
- > 800 AMPS; 277/480 volt (Expandable to 2,000)
- > Office, light assembly, engineering lab, warehouse
- > Approximately 3.6/1,000 parking
- > Extensive glass line on (3) sides
- > Freeway visibility along 92

R&D OFFICE BUILDING > 36,932± SF