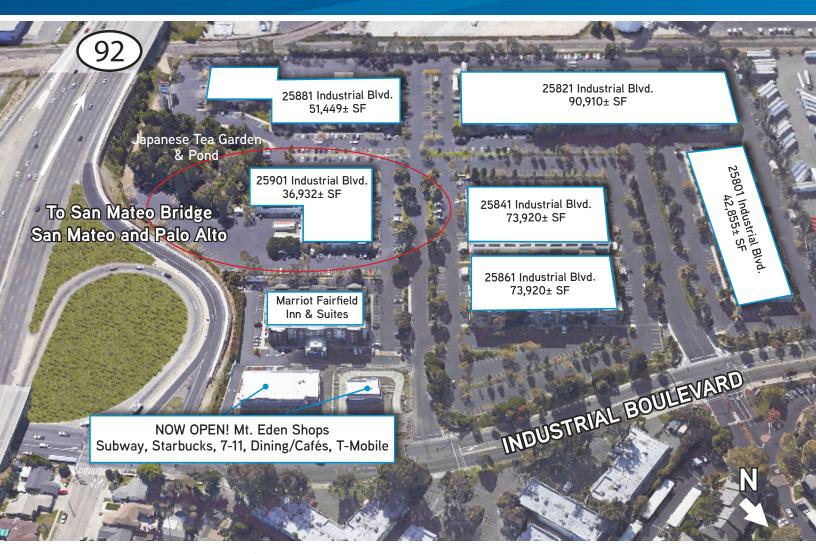

#### Building E - 25901 Industrial Boulevard

- > 36,932± SF, divisible
- > 18-20' clearance, sprinklered
- > (4) drive-in doors & (2) dock-high doors
- > 800 AMPS; 277/480 volt (Expandable to 2,000)
- > Office, light assembly, engineering lab, warehouse
- > Approximately 3.6/1,000 parking
- > Extensive glass line on (3) sides
- > Freeway visibility along 92

R&D OFFICE BUILDING > 36,932± SF