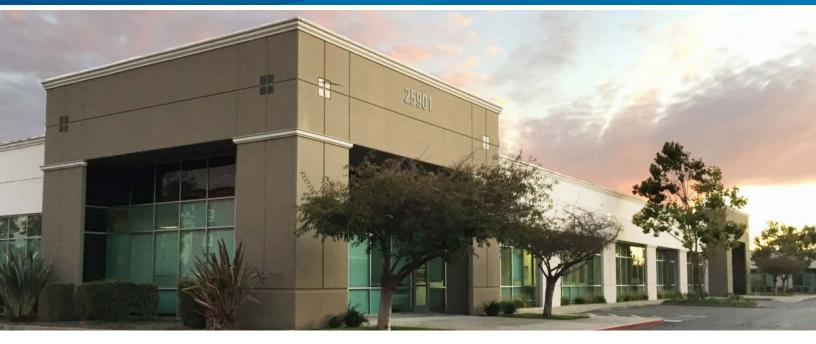

### Mt. Eden Business Park

25901 INDUSTRIAL BOULEVARD, BUILDING E, HAYWARD, CA

#### Building E - 25901 Industrial Boulevard

- > 36,932± SF, divisible
- > 18-20' clearance, sprinklered
- > (4) drive-in doors & (2) dock-high doors
- > 800 AMPS; 277/480 volt (Expandable to 2,000)
- > Office, light assembly, engineering lab, warehouse
- > Approximately 3.6/1,000 parking
- > Extensive glass line on (3) sides
- > Freeway visibility along 92

R&D OFFICE BUILDING > 36,932± SF