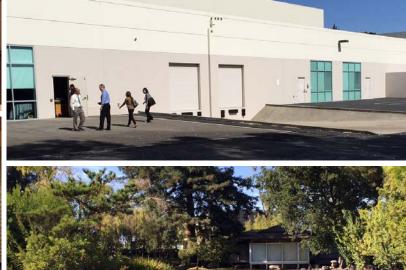

### Mt. Eden Business Park

25901 INDUSTRIAL BOULEVARD, BUILDING E, HAYWARD, CA

#### Building E - 25901 Industrial Boulevard

- > 36,932± SF, divisible
- > 18-20' clearance, sprinklered
- > (4) drive-in doors & (2) dock-high doors
- > 800 AMPS; 277/480 volt (Expandable to 2,000)
- > Office, light assembly, engineering lab, warehouse
- > Approximately 3.6/1,000 parking
- > Extensive glass line on (3) sides
- > Freeway visibility along 92