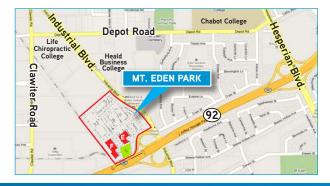

#### **Features**

- > Immediate access to the San Mateo Bridge / Hwy 92 & Hwy 880
- Between campuses of Stanford University
  & University of California, Berkeley
- > Between Silicon Valley & San Francisco
- Between San Francisco Int'I/SFO,
  Oakland Int'l and San Jose Airports
- > Location has recruitment advantages
- > Near new executive & affordable housing
- Adjacent to: Starbucks, restaurants, retail and Marriot Fairfield Inn & Suites & event rooms
- > Public transit bus line to BART
- > Tenants in the area include: Siemens, Illumina & Merck-Millipore