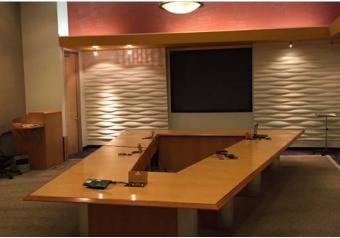

#### Building E - 25901 Industrial Boulevard

- > 36,932± SF, divisible
- > 18-20' clearance, sprinklered
- > (4) drive-in doors & (2) dock-high doors
- > 800 AMPS; 277/480 volt (Expandable to 2,000)
- > Office, light assembly, engineering lab, warehouse
- > Approximately 3.6/1,000 parking
- > Extensive glass line on (3) sides
- > Freeway visibility along 92