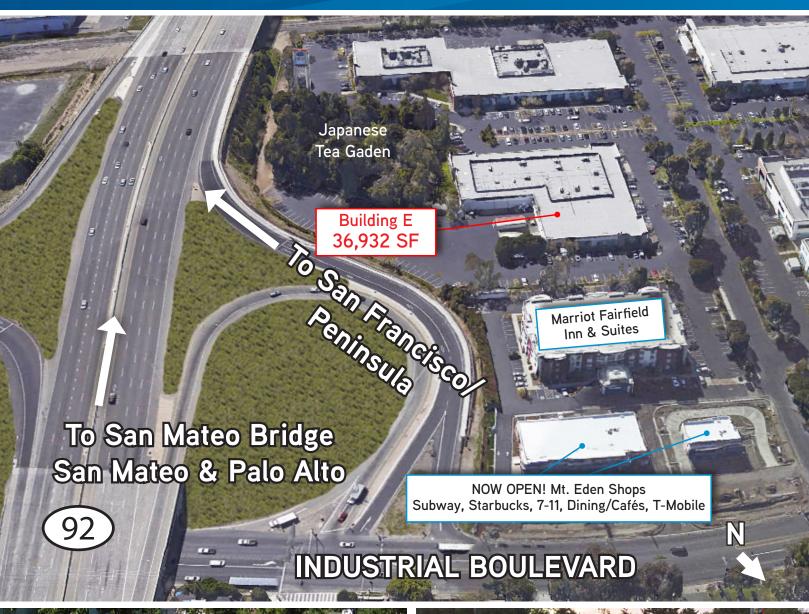

#### **Features**

- > Immediate access to the San Mateo Bridge / Hwy 92 & Hwy 880
- Between campuses of Stanford University
  & University of California, Berkeley
- > Between Silicon Valley & San Francisco
- Between San Francisco Int'I/SFO,
  Oakland Int'l and San Jose Airports
- > Location has recruitment advantages
- > Near new executive & affordable housing
- Adjacent to: Starbucks, restaurants, retail and Marriot Fairfield Inn & Suites & event rooms
- > Public transit bus line to BART
- > Tenants in the area include: Siemens, Illumina & Merck-Millipore

#### Building E - 25901 Industrial Boulevard

- > 36,932± SF, divisible
- > 18-20' clearance, sprinklered
- > (4) drive-in doors & (2) dock-high doors
- > 800 AMPS; 277/480 volt (Expandable to 2,000)
- > Office, light assembly, engineering lab, warehouse
- > Approximately 3.6/1,000 parking
- > Extensive glass line on (3) sides
- > Freeway visibility along 92