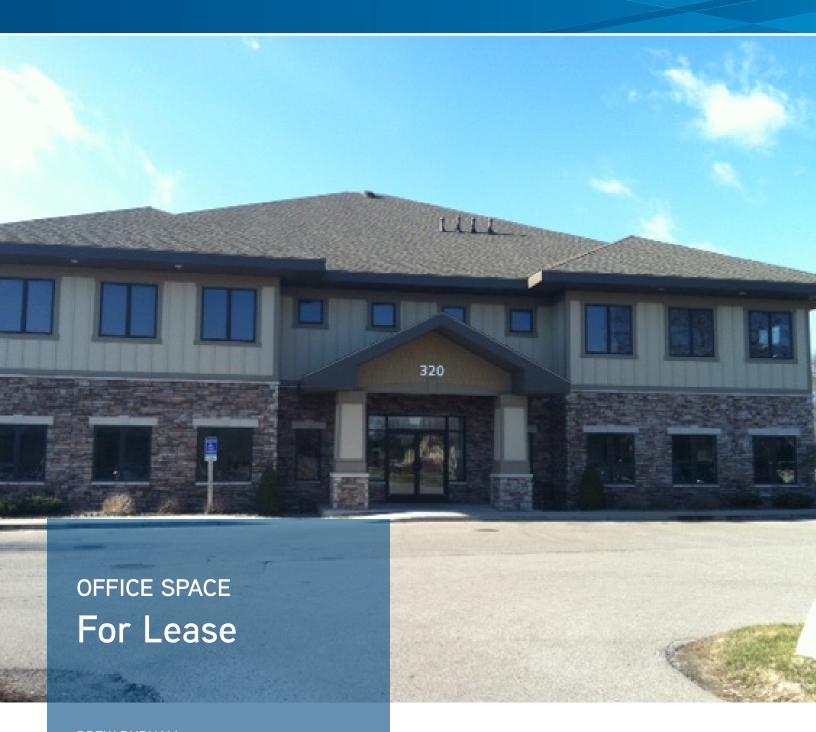

# 320 North 120th Avenue Holland, MI 49424

Nice office suite for lease in Blue Water Park. Well-constructed building with great windows, layout and common kitchen & lounge. Secretarial services and phone system avaiable. Five private offices, open work space and conference room. Convenient location.

#### **BUILDING AMENITIES**

- > Five private offices
- > Conference room
- > Shared break area and lounge
- > Conveniently located near US-31
- > Phone System available
- > Great windows and layout