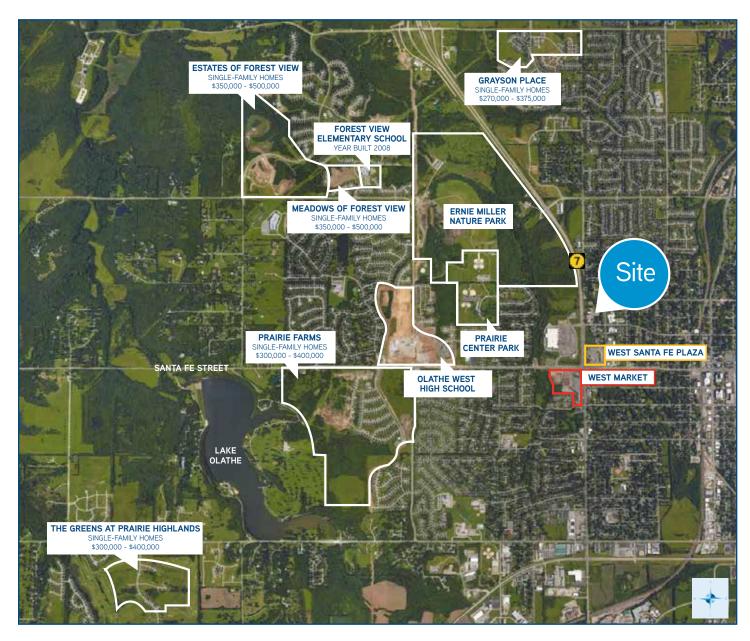

# West Olathe Submarket Growth

#### **SUBMARKET GROWTH**

This development is positioned at the front of an expanding suburb which has, and will continue to provide for, tremendous growth in population and household income to the immediate area. The Olathe School District built a new, \$77 million, 375,000-square-foot high school one mile to the west of Santa Fe Street & K-7 which was delivered in August 2017. Along with the new high school, several large single-family subdivisions are currently being built with homes ranging in value from \$250,000 to \$650,000. The city will also spend over \$14 million on a major lake renovation for Lake Olathe. The renovation will include a marina and beach for public access.