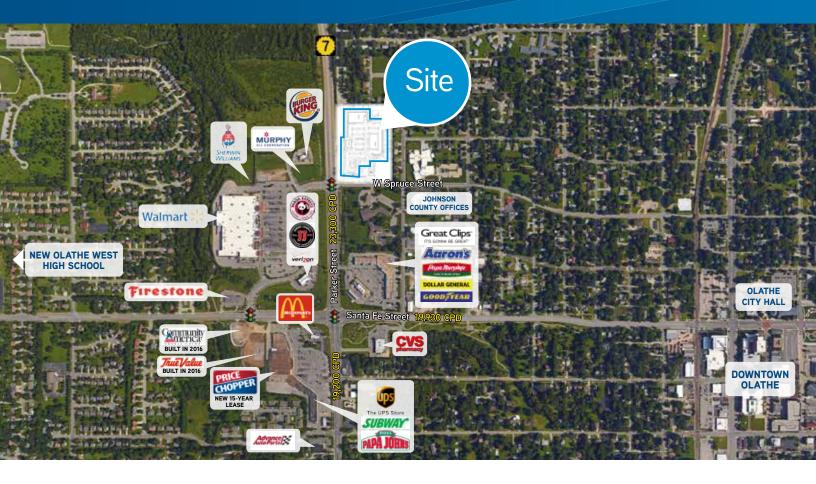

## **Property Features**

- > New 6.2-acre development in the fast growing western section of Olathe, Kansas
- > Small shop, jr. box, and drive-thru space available
- > Brand new Olathe West High School less than 1 mile away opened in August 2017
- > Located across the street from a Walmart Supercenter
- > Other retailers in the area include Price Chopper, CVS, Firestone, Sherwin Williams, and CommunityAmerica
- > 23,000 CPD on K-7 and over 40,000 CPD at K-7 at Santa Fe Street
- > Low vacancy and high demand in the area