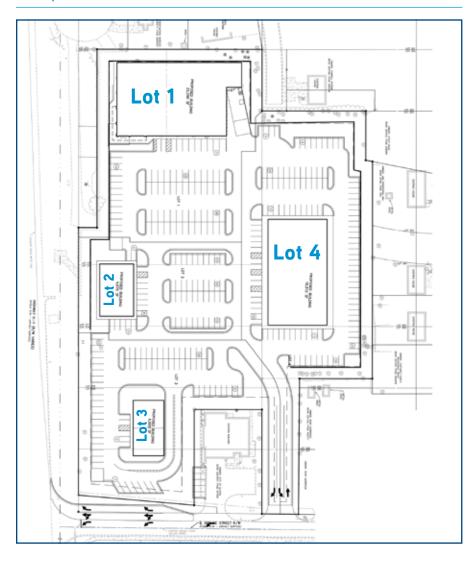

# Proposed Site Plan

### **Available Sites**

Lot 1: 16,512 SF

Lot 2: 4,675 SF

Lot 3: 4,500 SF

Lot 4: 22,246 SF

ALL BUILDING SIZES ARE PRELIMINARY AND CAN BE ADJUSTED TO MEET TENANT'S NEEDS