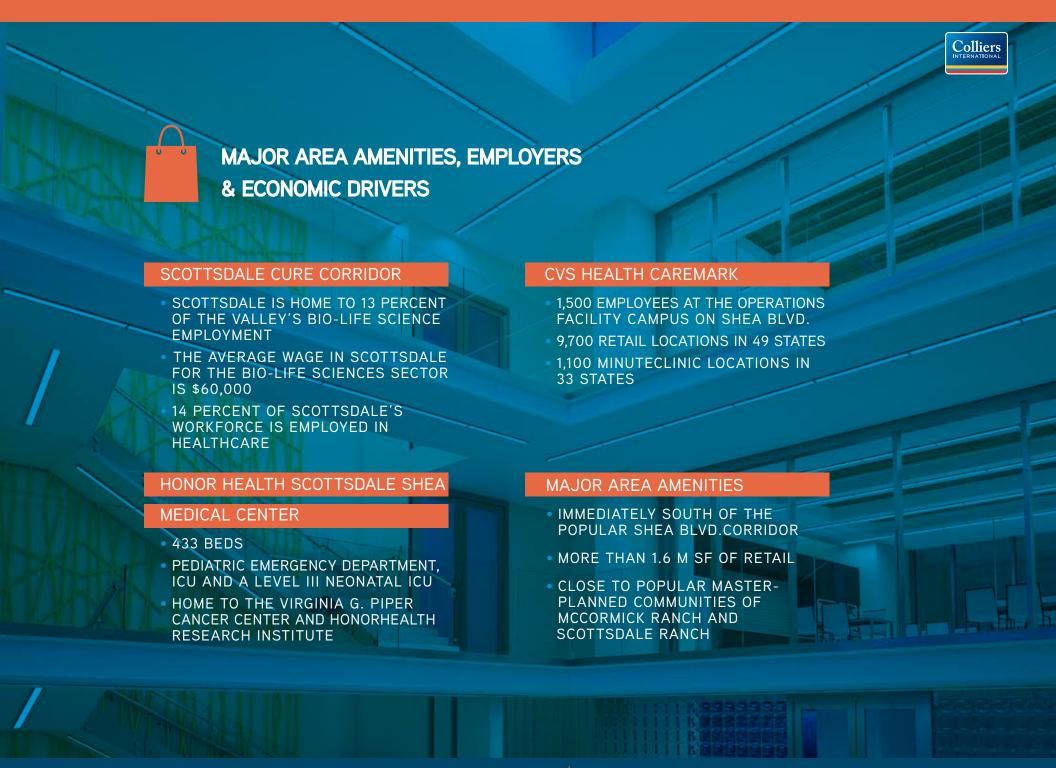

#### PROPERTY FEATURES

- GREAT CENTRAL SCOTTSDALE LOCATION JUST SOUTH OF THE LOOP 101, EXIT SHEA BLVD. OR 90TH ST. / PIMA RD.
- ADJACENT TO HONORHEALTH SCOTTSDALE SHEA HOSPITAL CAMPUS
- WORKFORCE POPULATION OF 158,360 WITHIN A 5 MILE RADIUS

**AVAILABLE** MONUMENT & BUILDING **SIGNAGE** 

**AVAILABLE** COVERED PARKING

25 MINUTES FROM SKY HARBOR IN'TL **AIRPORT** 