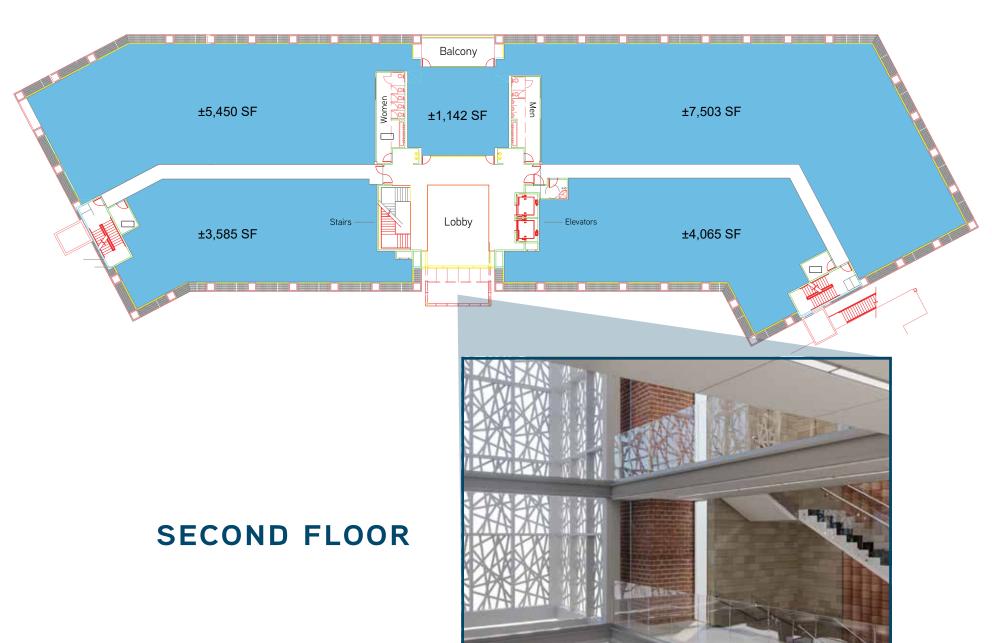

### \$4.5 MILLION RENOVATIONS UNDERWAY - DELIVERY 3Q 2018

Scottsdale 92 is an existing two-story professional/ medical building offering approximately 53,100 square feet of shell medical office space on a 4 acre site.