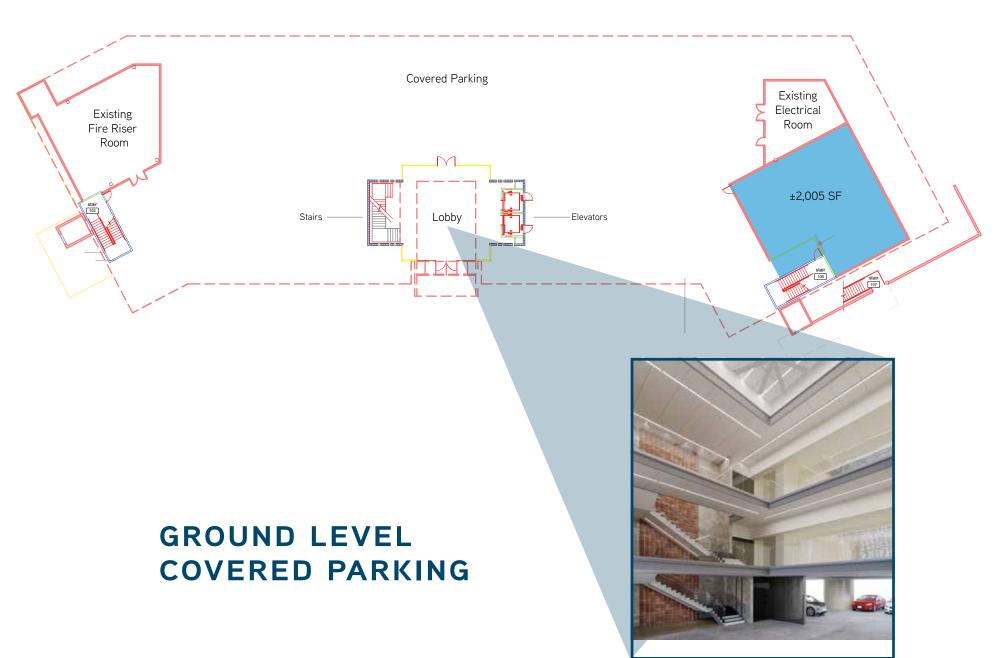

### \$4.5 MILLION RENOVATIONS UNDERWAY - DELIVERY 3Q 2018

Scottsdale 92 is an existing two-story professional/ medical building offering approximately 53,100 square feet of shell medical office space on a 4 acre site.

**AVAILABLE** MONUMENT & BUILDING **SIGNAGE** 

**AVAILABLE** COVERED PARKING

25 MINUTES FROM SKY HARBOR IN'TL **AIRPORT** 