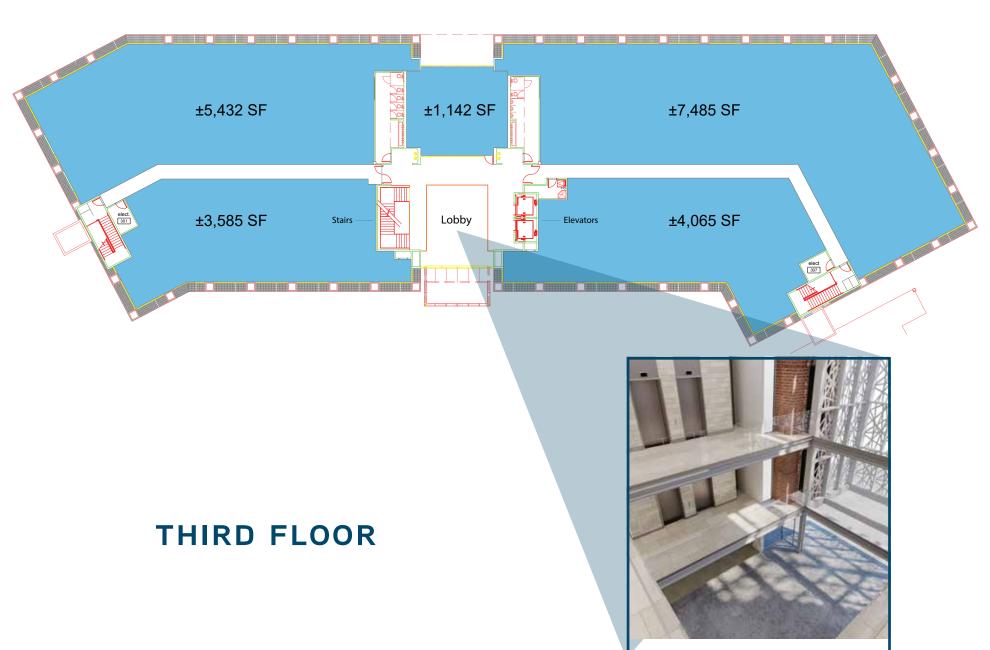

### \$4.5 MILLION RENOVATIONS UNDERWAY - DELIVERY 3Q 2018

Scottsdale 92 is an existing two-story professional/ medical building offering approximately 53,100 square feet of shell medical office space on a 4 acre site.