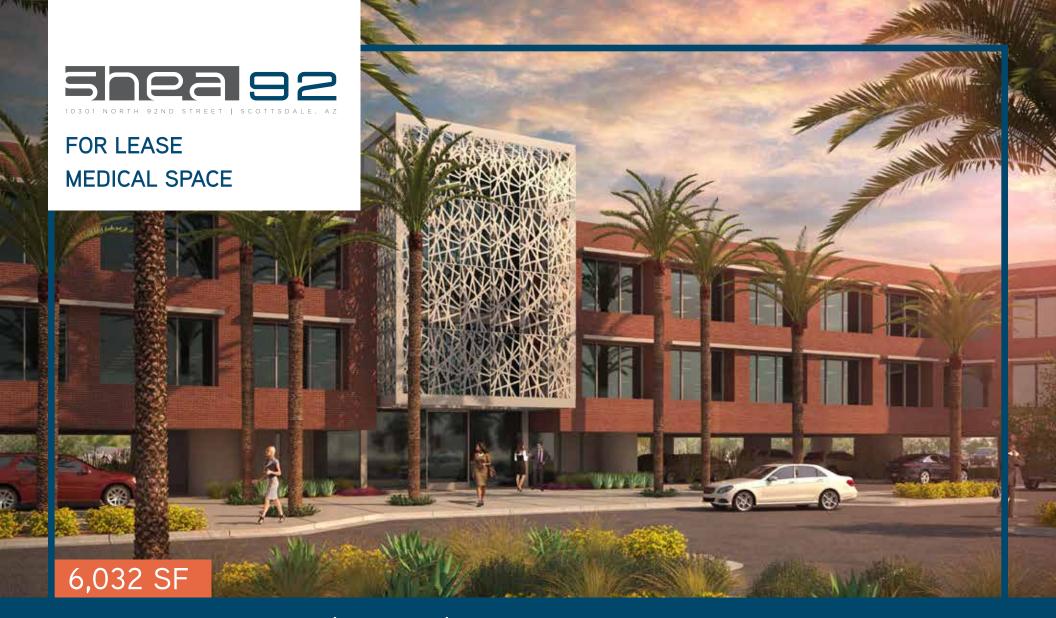

## CLASS A MEDICAL/OFFICE/CREATIVE SPACE

10301 N. 92ND ST | SCOTTSDALE, ARIZONA

COLLIERS INTERNATIONAL 8360 E. RAINTREE DR. | SUITE 130 SCOTTSDALE, AZ 85260 www.colliers.com/greaterphoenix PHILIP WURTH, CCIM Executive Vice President DIR +1 480 655 3310 philip.wurth@colliers.com

#### PROPERTY OVERVIEW

**AVAILABLE** 6,032 SF SUITE B 201

YEAR BUILT

1985-RFNOVATIONS **UNDERWAY** 

**BUILDING SIZE** 

53.100 SF

LEASE RATE

\$31.00 FS

**PARKING RATIO** 

4.3/1.000

LAND SIZE

- Built-out medical suite is move-in ready.
- Upgraded interior finishes throughout the space and floor to ceiling windows fill the suite with natural light.
- Reception area, nurse's station, exam/procedure rooms, break room and physician offices.
- Great location off of Loop 101 and Shea Boulevard. Adjacent to HonorHealth Scottsdale Shea Medical Campus and CVS Health Caremark.

#### PROPERTY FEATURES

- GREAT CENTRAL SCOTTSDALE LOCATION JUST SOUTH OF THE LOOP 101, EXIT SHEA BLVD. OR 90TH ST. / PIMA RD.
- ADJACENT TO HONORHEALTH SCOTTSDALE SHEA **HOSPITAL CAMPUS**
- WORKFORCE POPULATION OF 158,360 WITHIN A 5 MILE RADIUS