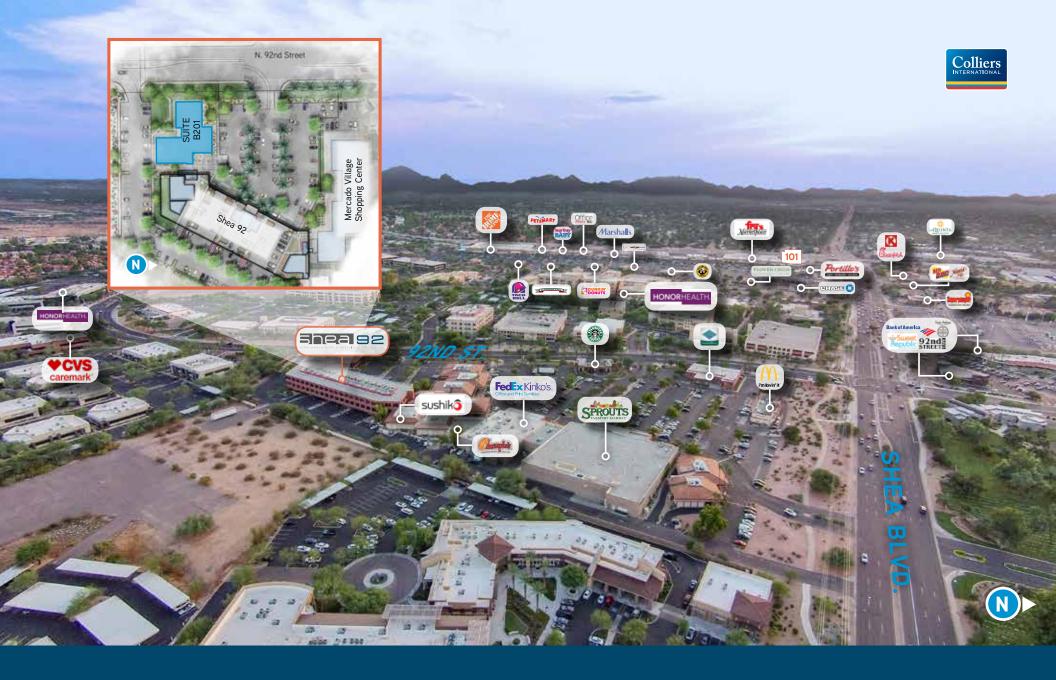

#### PROPERTY FEATURES

- GREAT CENTRAL SCOTTSDALE LOCATION JUST SOUTH OF THE LOOP 101, EXIT SHEA BLVD. OR 90TH ST. / PIMA RD.
- ADJACENT TO HONORHEALTH SCOTTSDALE SHEA **HOSPITAL CAMPUS**
- WORKFORCE POPULATION OF 158,360 WITHIN A 5 MILE RADIUS

SHEA BLVD. & 92ND ST. LOOP 101 AT SHEA BLVD.

THE TWO LARGEST EMPLOYERS IN SCOTTSDALE OCCUPY LARGE SPACES ON BOTH SIDES OF SHEA 92.

For Lease
CLASS A MEDICAL SPACE
10301 N. 92ND ST | SCOTTSDALE, ARIZONA