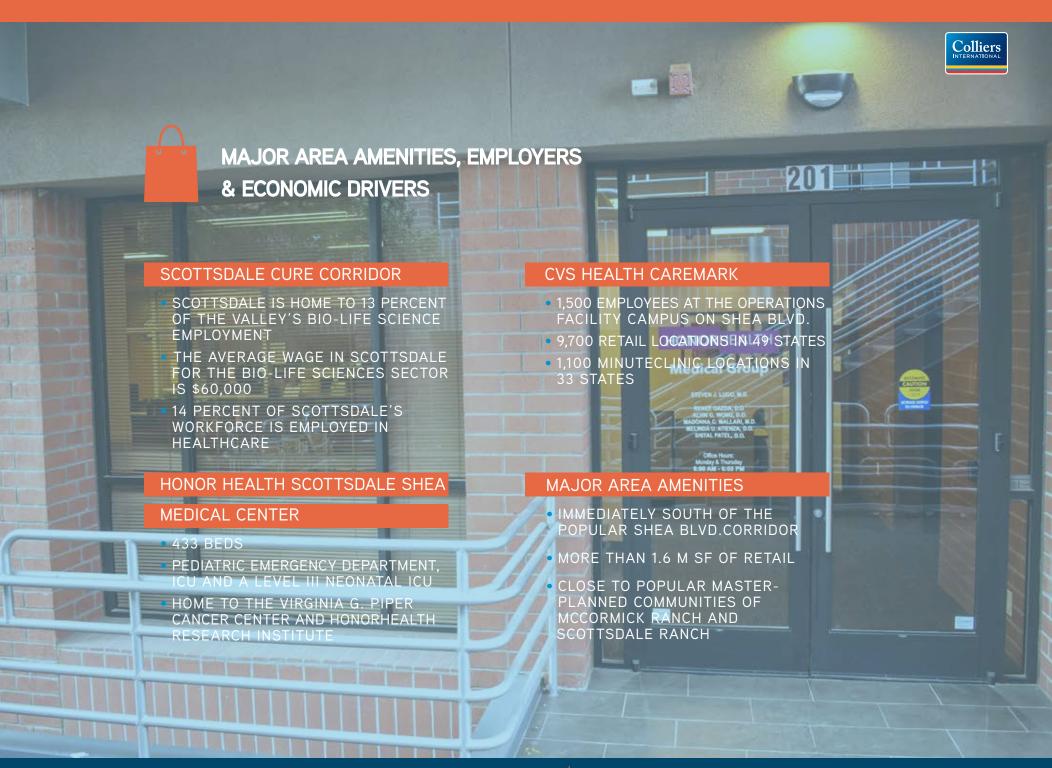

#### PROPERTY FEATURES

- GREAT CENTRAL SCOTTSDALE LOCATION JUST SOUTH OF THE LOOP 101, EXIT SHEA BLVD. OR 90TH ST. / PIMA RD.
- ADJACENT TO HONORHEALTH SCOTTSDALE SHEA **HOSPITAL CAMPUS**
- WORKFORCE POPULATION OF 158,360 WITHIN A 5 MILE RADIUS

SHEA BLVD. & 92ND ST. LOOP 101 AT SHEA BLVD.

THE TWO LARGEST EMPLOYERS IN SCOTTSDALE OCCUPY LARGE SPACES ON BOTH SIDES OF SHEA 92.

For Lease
CLASS A MEDICAL SPACE
10301 N. 92ND ST | SCOTTSDALE, ARIZONA