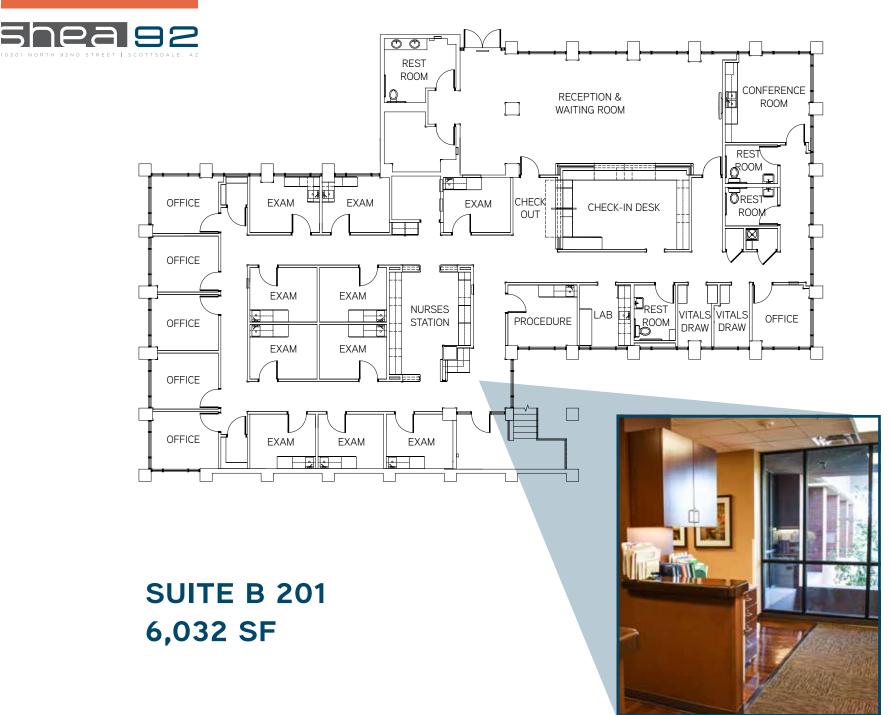

#### PROPERTY OVERVIEW

**AVAILABLE** 6,032 SF SUITE B 201

YEAR BUILT

1985-RFNOVATIONS **UNDERWAY** 

**BUILDING SIZE** 

53.100 SF

LEASE RATE

\$31.00 FS

**PARKING RATIO** 

4.3/1.000

LAND SIZE

- Built-out medical suite is move-in ready.
- Upgraded interior finishes throughout the space and floor to ceiling windows fill the suite with natural light.
- Reception area, nurse's station, exam/procedure rooms, break room and physician offices.
- Great location off of Loop 101 and Shea Boulevard. Adjacent to HonorHealth Scottsdale Shea Medical Campus and CVS Health Caremark.