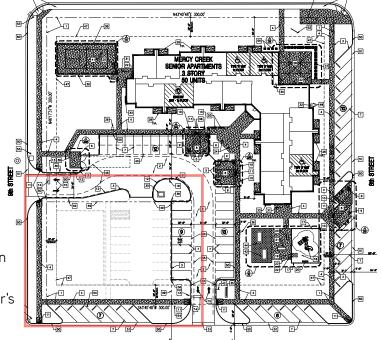

## **HIGHLIGHTS**

- » Just minutes away from Downtown Nampa and NNU
- » Located next to the new Mercy Creek Senior Apartments
- » Residential Professional zoning will allow for a fourplex on the lot or a professional office
- » Access from 8th St South across adjacent property owner's property, shared access and use agreement is in place