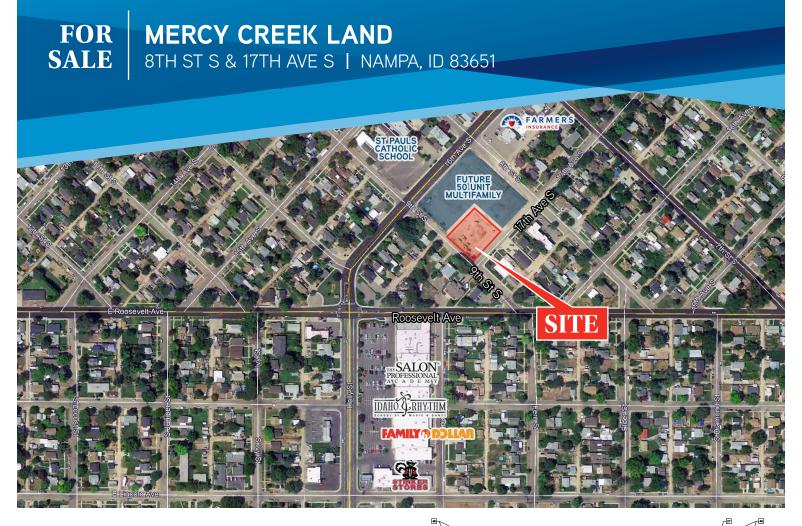

## PROPERTY INFORMATION

Property Type: Land

**Land Size:** 0.32 Acres **Parcel:** R0984101000

**Zoning:** RP - Residential Professional

**Sale Price:** \$75,000

## **HIGHLIGHTS**

- » Just minutes away from Downtown Nampa and NNU
- » Located next to the new Mercy Creek Senior Apartments
- » Residential Professional zoning will allow for a fourplex on the lot or a professional office
- » Access from 8th St South across adjacent property owner's property, shared access and use agreement is in place