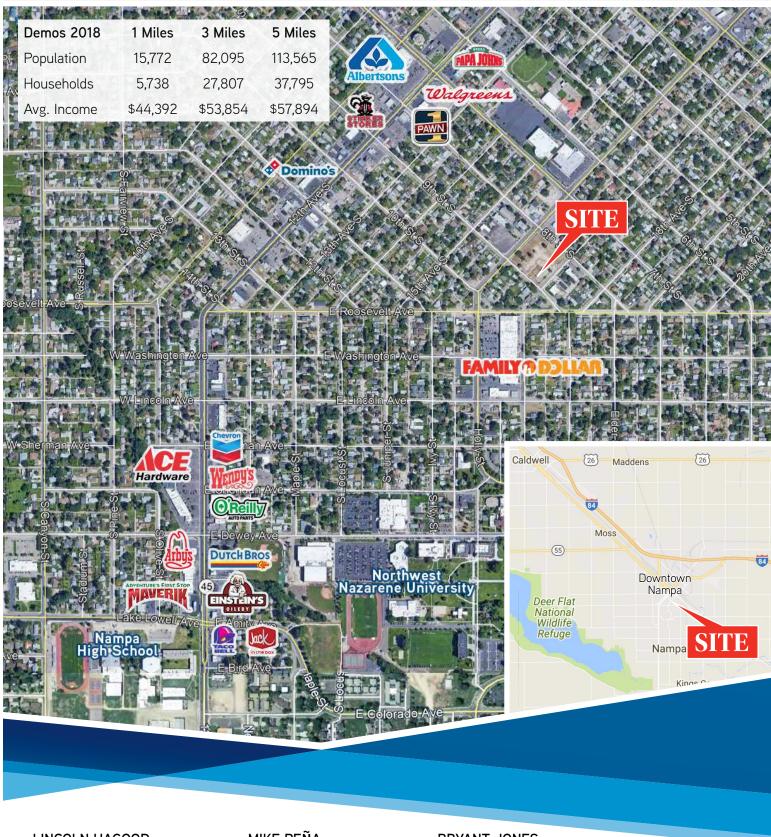

## **HIGHLIGHTS**

- » Just minutes away from Downtown Nampa and NNU
- » Located next to the new Mercy Creek Senior Apartments
- » Residential Professional zoning will allow for a fourplex on the lot or a professional office
- » Access from 8th St South across adjacent property owner's property, shared access and use agreement is in place