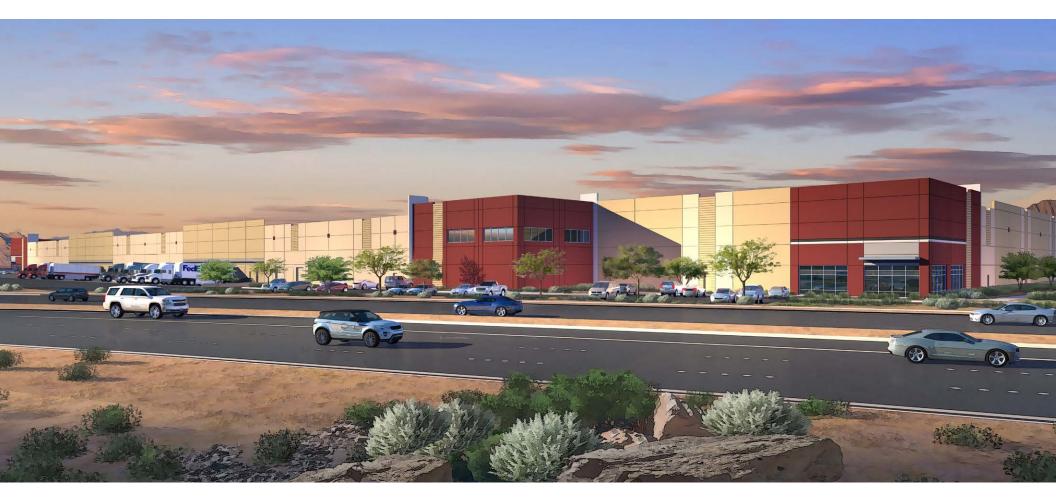

## FOR SALE OR LEASE: ±100,800 SF INDUSTRIAL BUILDING

Amigo Street, Henderson, NV 89044 // Building F

south<sup>15</sup>

AIRPORT CENTER

DAN DOHERTY 🔽 SIOR +1 702 836 3707 dan.doherty@colliers.com

3960 Howard Hughes Parkway | Suite 150 | Las Vegas, NV 89169 | www.colliers.com/lasvegas

Located within the business-friendly city of Henderson, Nevada, South15 Airport Center is a master-planned office and industrial park consisting of ±153 acres. Building F features include ESFR fire sprinklers, dock high loading with 30,000 lbs. mechanical pit levelers on every other door, grade level loading, warehouse skylights, and 36' minimum clear height at the first column.