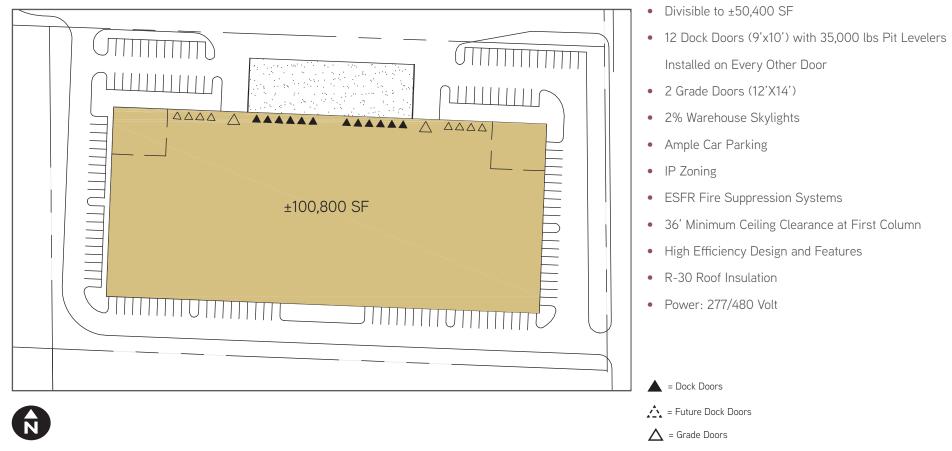

### **BUILDING PLAN**

JERRY DOTY +1 702 836 3735 jerry.doty@colliers.com

3960 Howard Hughes Parkway | Suite 150 | Las Vegas, NV 89169 | www.colliers.com/lasvegas

**BUILDING DETAILS** 

±100.800 SF

DAN DOHERTY 👽 SIOR

dan.doherty@colliers.com