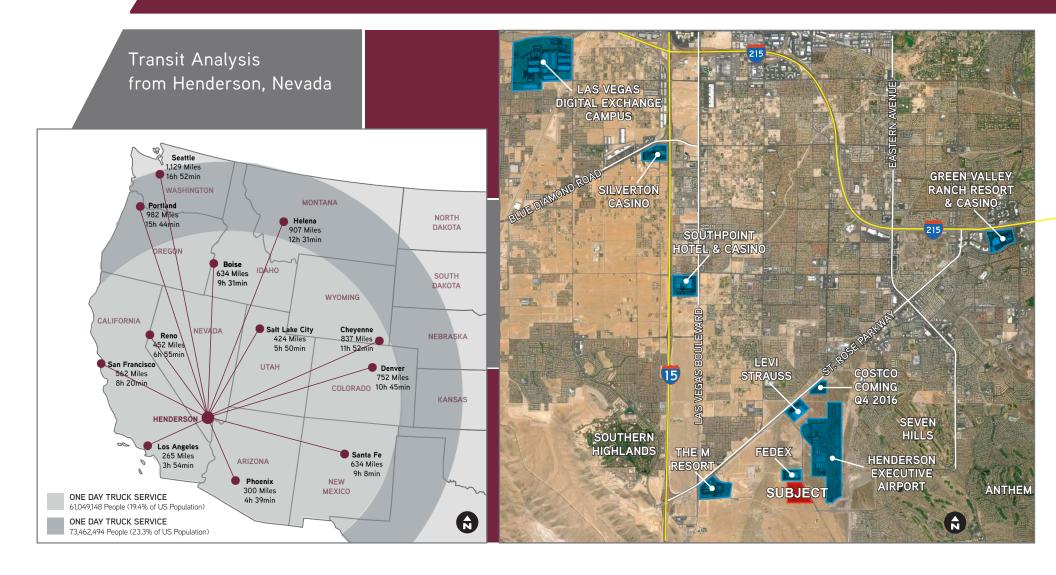

DAN DOHERTY 🔽 SIOR +1 702 836 3707 dan.doherty@colliers.com

3960 Howard Hughes Parkway | Suite 150 | Las Vegas, NV 89169 | www.colliers.com/lasvegas

Located within the business-friendly city of Henderson, Nevada, South15 Airport Center is a master-planned office and industrial park consisting of ±153 acres. Building F features include ESFR fire sprinklers, dock high loading with 30,000 lbs. mechanical pit levelers on every other door, grade level loading, warehouse skylights, and 36' minimum clear height at the first column.

- South 15 Airport Center is a ±153 acre office and industrial park with a ±310,000 SF FedEx Ground Facility as the Park's first tenant.
- Major highways servicing South 15 Airport Center include Interstate 15, US 93/95, Highway 146, and the Southern Nevada Beltway (I-215).
- Interstate 15 also provides immediate East-West access from California to the East coast via I-80, I-10 and I-40, as well as North-South access from Mexico to Canada via I-15.
- South 15 Airport Center is located only minutes from the Las Vegas "Strip", McCarran International Airport, and other nearby amenities.
- Henderson Executive Airport sits adjacent to the site and offers first-class private hangars and runway facilities. As a primary reliever to busy McCarran International Airport, Henderson Executive Airport provides the necessary services and amenities for all types of aircraft.