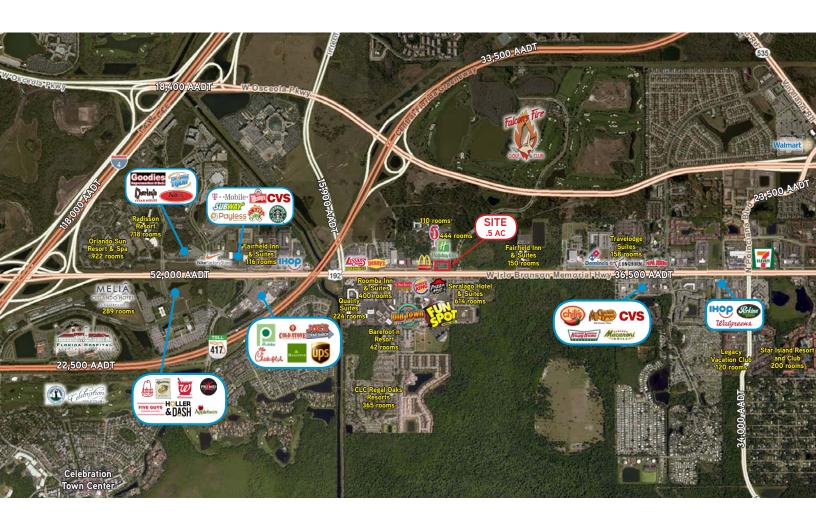

r for sale.
- > Located less than 2 miles from I-4.
- > Excellent visibility from US 192, which sees more than 36.500 VPD.
- > The pad site is located in front of the Holiday Inn, which is currently undergoing substantial renovations.
- In close proximity to Disney's main attractions including Animal Kingdom, Hollywood Studios, Epcot, Downtown Disney and Magic Kingdom.
- > Less than 1 mile from the entrance to Celebration.
- > More than 4,300 hotel rooms within 5 miles of the site.

#### **LOCATION MAP**



# **HOLIDAY INN PAD**

W Irlo Bronson Memorial Hwy Kissimmee, FL 34746



# **HOLIDAY INN PAD**

W Irlo Bronson Memorial Hwy Kissimmee, FL 34746



# SITE PLAN



## **ZOOMED-IN SITE PLAN**



# **HOLIDAY INN PAD**

W Irlo Bronson Memorial Hwy Kissimmee, FL 34746



#### MARKET AERIAL



### **DEMOGRAPHICS**

|                    | 1-Mile    | 3-Mile   | 5-Mile   |
|--------------------|-----------|----------|----------|
| Total Population   | 1,180     | 25,164   | 67,802   |
| Daytime Population | 5,100     | 29,273   | 74,316   |
| Households         | 404       | 7,555    | 19,100   |
| Average HH Income  | \$102,563 | \$76,625 | \$71,517 |
| Median Age         | 40.5      | 32.4     | 30.7     |

## **CONTACT US**

**GENNY HALL** 407 362 6162 genny.hall@colliers.com

COLLIERS INTERNATIONAL 255 S Orange Ave., Suite 1300 Orlando, FL 32803 www.colliers.com