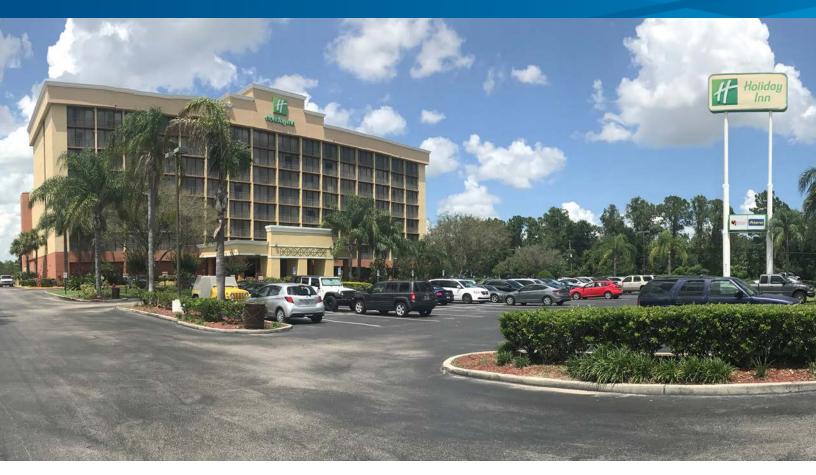

# **HOLIDAY INN PAD**

W Irlo Bronson Memorial Hwy Kissimmee, FL 34746

### **PROPERTY HIGHLIGHTS**

- > .5 AC outparcel available for ground lease, build-to-suit or for sale.
- > Located less than 2 miles from I-4.
- > Excellent visibility from US 192, which sees more than 36.500 VPD.
- > The pad site is located in front of the Holiday Inn, which is currently undergoing substantial renovations.
- In close proximity to Disney's main attractions including Animal Kingdom, Hollywood Studios, Epcot, Downtown Disney and Magic Kingdom.
- > Less than 1 mile from the entrance to Celebration.
- > More than 4,300 hotel rooms within 5 miles of the site.