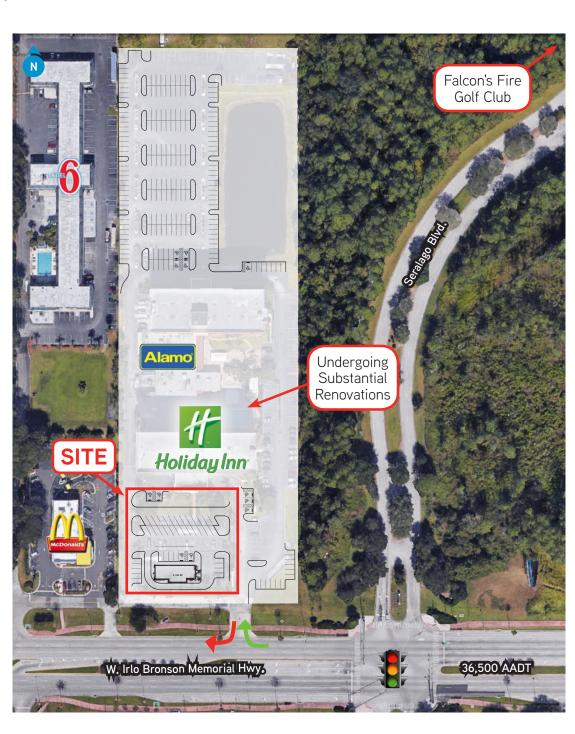

# SITE PLAN

### **PROPERTY HIGHLIGHTS**

- > .5 AC outparcel available for ground lease, build-to-suit or for sale.
- > Located less than 2 miles from I-4.
- > Excellent visibility from US 192, which sees more than 36.500 VPD.
- > The pad site is located in front of the Holiday Inn, which is currently undergoing substantial renovations.
- In close proximity to Disney's main attractions including Animal Kingdom, Hollywood Studios, Epcot, Downtown Disney and Magic Kingdom.
- > Less than 1 mile from the entrance to Celebration.
- > More than 4,300 hotel rooms within 5 miles of the site.