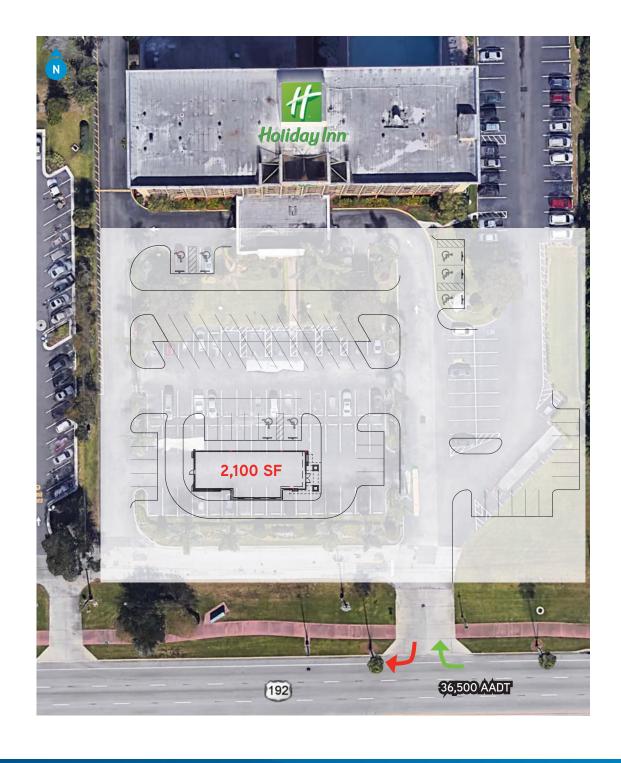

## **ZOOMED-IN SITE PLAN**

### **PROPERTY HIGHLIGHTS**

- > .5 AC outparcel available for ground lease, build-to-suit or for sale.
- > Located less than 2 miles from I-4.
- > Excellent visibility from US 192, which sees more than 36.500 VPD.
- > The pad site is located in front of the Holiday Inn, which is currently undergoing substantial renovations.
- In close proximity to Disney's main attractions including Animal Kingdom, Hollywood Studios, Epcot, Downtown Disney and Magic Kingdom.
- > Less than 1 mile from the entrance to Celebration.
- > More than 4,300 hotel rooms within 5 miles of the site.