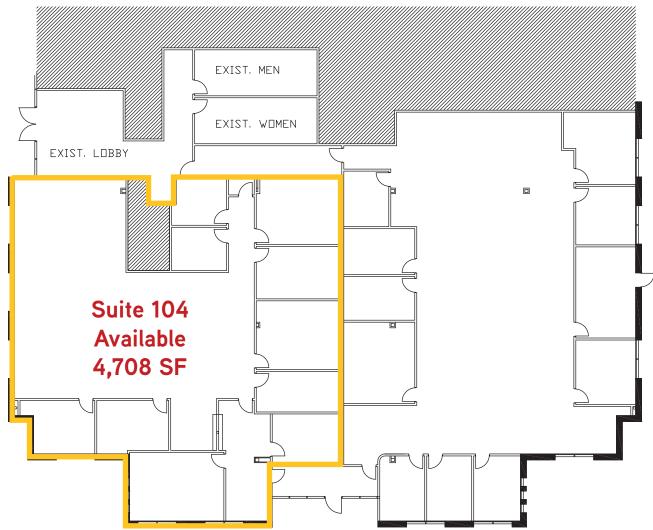

#### availabilities

CONTACT

- 750 Royal Oaks Suite 104
  - 4,708 SF Avail Now
- \$2.50/SF Full Service Gross

SHADD WALKER | Senior Executive Vice President | Lic. 01253297 | +1 213 532 3242 | shadd.walker@colliers.com Colliers International | 865 South Figueroa Street, Suite 3500 | Los Angeles, CA 90017

750 Royal Oaks Drive

SHADD WALKER | Senior Executive Vice President | Lic. 01253297 | +1 213 532 3242 | shadd.walker@colliers.com Colliers International | 865 South Figueroa Street, Suite 3500 | Los Angeles, CA 90017