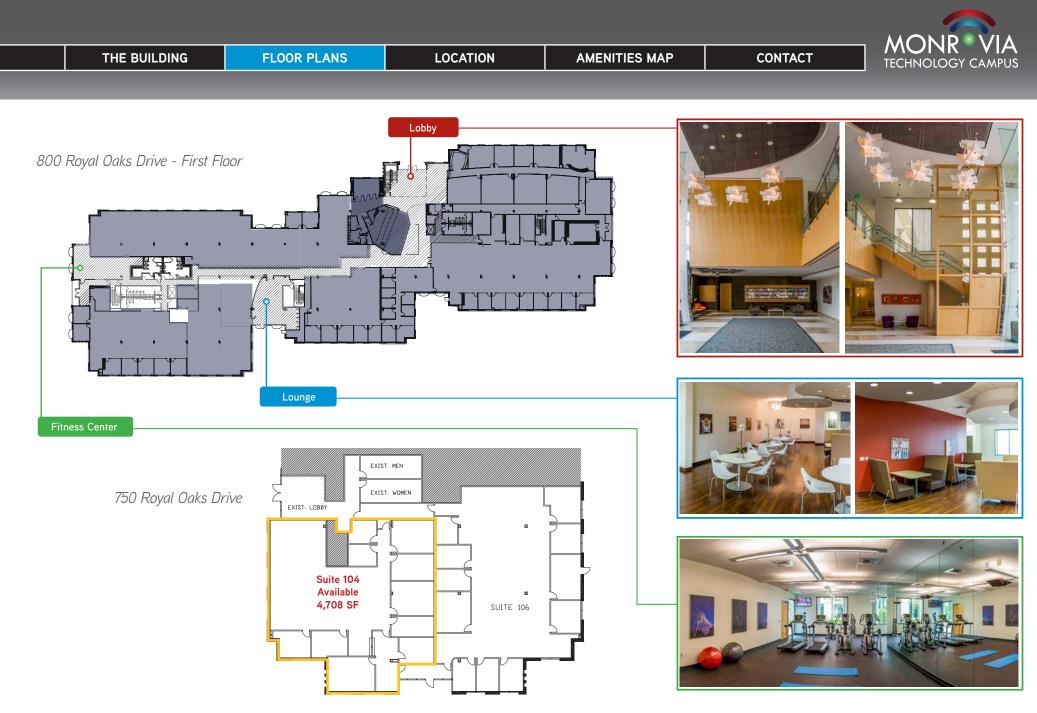

#### availabilities

CONTACT

- 750 Royal Oaks Suite 104
  - 4,708 SF Avail Now
- \$2.50/SF Full Service Gross

SHADD WALKER | Senior Executive Vice President | Lic. 01253297 | +1 213 532 3242 | shadd.walker@colliers.com Colliers International | 865 South Figueroa Street, Suite 3500 | Los Angeles, CA 90017

750 Royal Oaks Drive

SHADD WALKER | Senior Executive Vice President | Lic. 01253297 | +1 213 532 3242 | shadd.walker@colliers.com Colliers International | 865 South Figueroa Street, Suite 3500 | Los Angeles, CA 90017