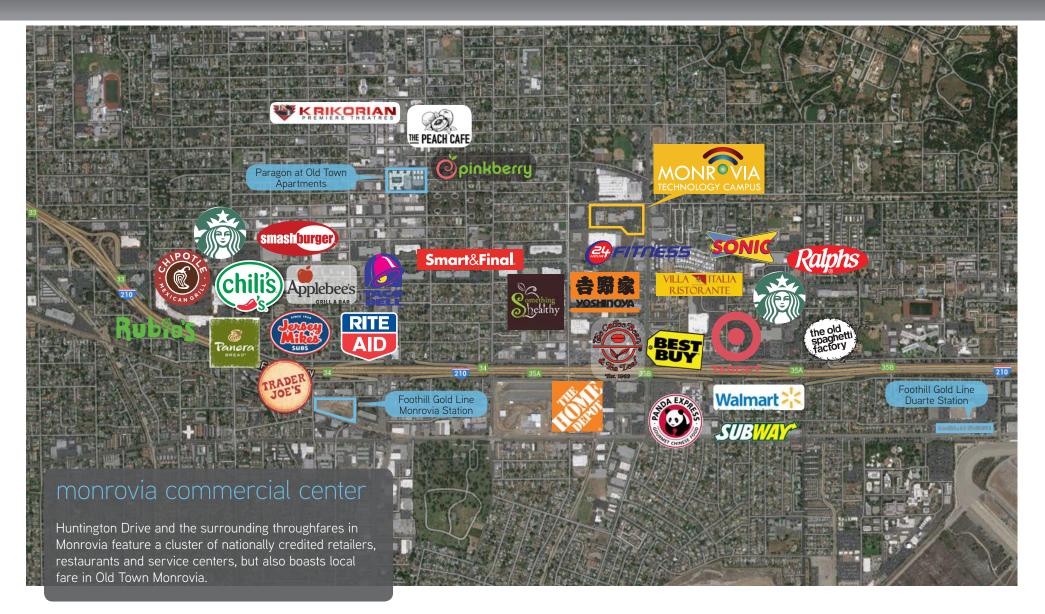

SHADD WALKER | Senior Executive Vice President | Lic. 01253297 | +1 213 532 3242 | shadd.walker@colliers.com Colliers International | 865 South Figueroa Street, Suite 3500 | Los Angeles, CA 90017

| THE BUILDING | FLOOR PLANS | LOCATION | AMENITIES MAP | CONTACT | TECHNOLOGY CAMPUS |
|--------------|-------------|----------|---------------|---------|-------------------|
|              |             |          |               |         |                   |

| THE BUILDING | FLOOR PLANS | LOCATION | AMENITIES MAP | CONTACT | TECHNOLOGY CAMPUS |
|--------------|-------------|----------|---------------|---------|-------------------|

SHADD WALKER | Senior Executive Vice President | Lic. 01253297 | +1 213 532 3242 | shadd.walker@colliers.com Colliers International | 865 South Figueroa Street, Suite 3500 | Los Angeles, CA 90017