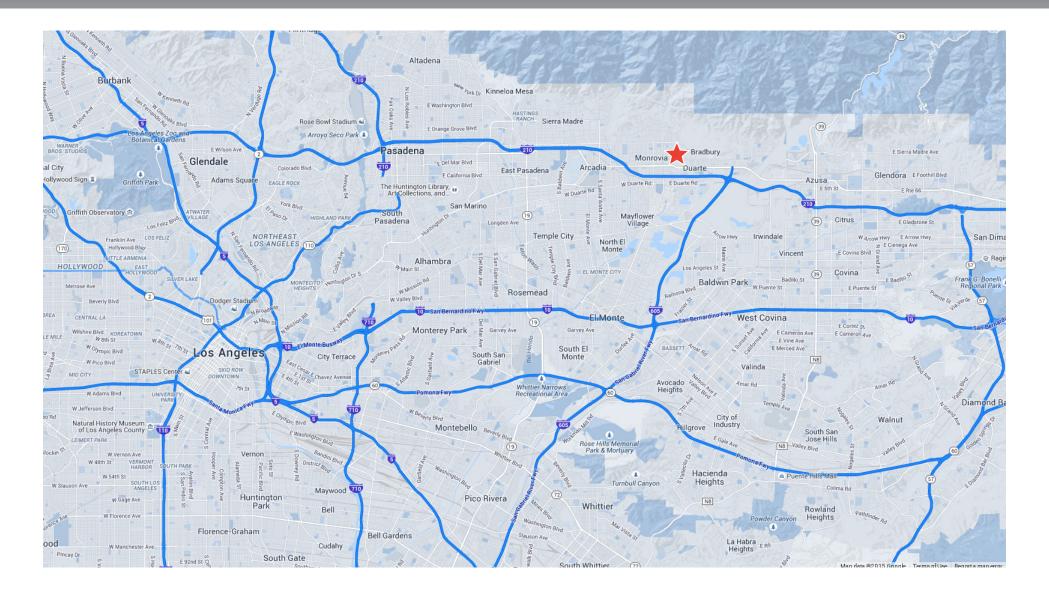

## highlights

- Institutional-Quality Construction
- On-Site Gym, Lounge, and Theatre
- Close Proximity to Apartments, Restaurants, Retailers, and the future Metro Gold Line Station
- An Abundance of Surface Parking with a Ratio of 3.50 / 1,000 SF
- Easy Access to the 210 and 605 Freeways