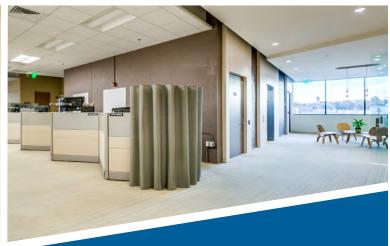

#### PROPERTY INFORMATION

Property Type: Office — User

**Building Size:** 25,808 SF

Land Size: 2.054 Acres

Year Built: 2005

8,029 SF - 16,911 SF Availability:

Lease Rate: \$16.50 PSF NNN

#### **HIGHLIGHTS**

- Class A building with abundant natural light
- Great location in downtown periphery
- Along Boise River next to Boise Greenbelt
- Adjacent to Boise State University

LEW MANGLOS, MBA, CCIM, SIOR 208 472 2841 lew.manglos@colliers.com