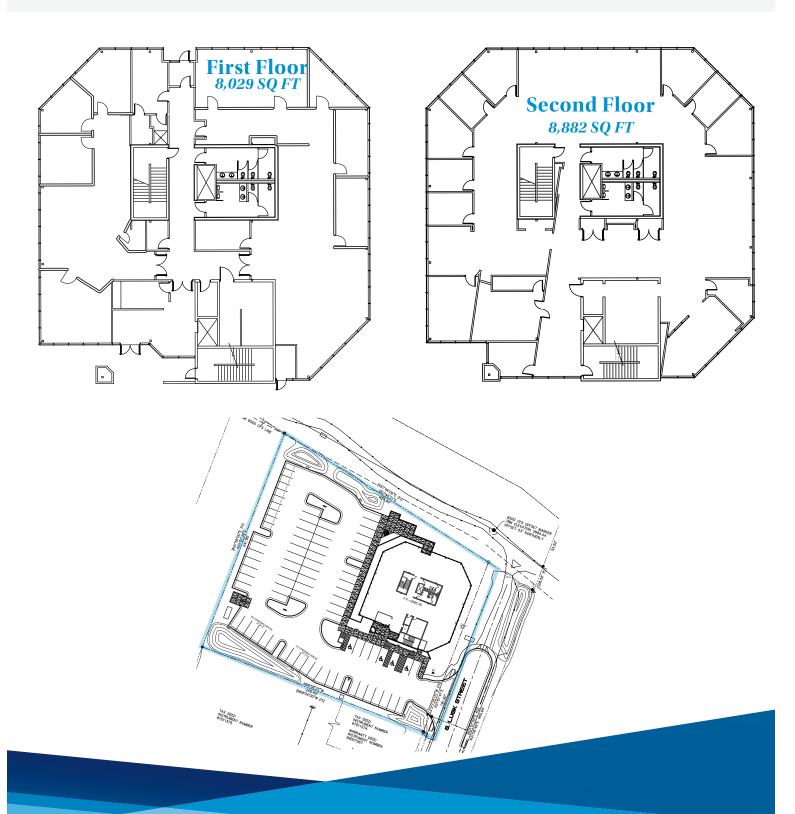

#### PROPERTY INFORMATION

Property Type: Office — User

**Building Size:** 25,808 SF

Land Size: 2.054 Acres

Year Built: 2005

8,029 SF - 16,911 SF Availability:

Lease Rate: \$16.50 PSF NNN