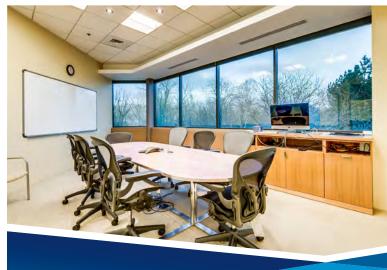

#### PROPERTY INFORMATION

Property Type: Office — User

**Building Size:** 25,808 SF

Land Size: 2.054 Acres

Year Built: 2005

8,029 SF - 16,911 SF Availability:

Lease Rate: \$16.50 PSF NNN

#### **HIGHLIGHTS**

- Class A building with abundant natural light
- Great location in downtown periphery
- Along Boise River next to Boise Greenbelt
- Adjacent to Boise State University

LEW MANGLOS, MBA, CCIM, SIOR 208 472 2841 lew.manglos@colliers.com