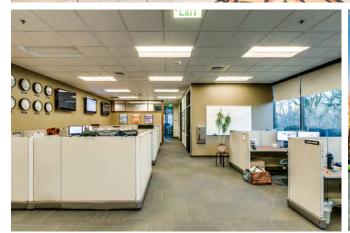

#### PROPERTY INFORMATION

Property Type: Office — User

**Building Size:** 25,808 SF

Land Size: 2.054 Acres

Year Built: 2005

8,029 SF - 16,911 SF Availability:

Lease Rate: \$16.50 PSF NNN

#### **HIGHLIGHTS**

- Class A building with abundant natural light
- Great location in downtown periphery
- Along Boise River next to Boise Greenbelt
- Adjacent to Boise State University

LEW MANGLOS, MBA, CCIM, SIOR 208 472 2841 lew.manglos@colliers.com