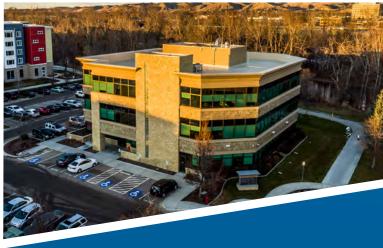

#### PROPERTY INFORMATION

Property Type: Office — User

**Building Size:** 25,808 SF

Land Size: 2.054 Acres

Year Built: 2005

8,029 SF - 16,911 SF Availability:

Lease Rate: \$16.50 PSF NNN

#### **HIGHLIGHTS**

- Class A building with abundant natural light
- Great location in downtown periphery
- Along Boise River next to Boise Greenbelt
- Adjacent to Boise State University

LEW MANGLOS, MBA, CCIM, SIOR 208 472 2841 lew.manglos@colliers.com