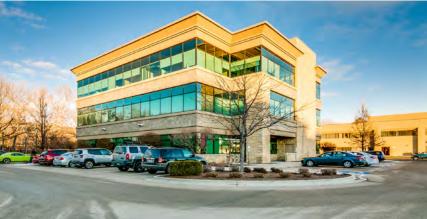

#### PROPERTY INFORMATION

Property Type: Office — User

**Building Size:** 25,808 SF

Land Size: 2.054 Acres

Year Built: 2005

8,029 SF - 16,911 SF Availability:

Lease Rate: \$16.50 PSF NNN

#### **HIGHLIGHTS**

- Class A building with abundant natural light
- Great location in downtown periphery
- Along Boise River next to Boise Greenbelt
- Adjacent to Boise State University

LEW MANGLOS, MBA, CCIM, SIOR 208 472 2841 lew.manglos@colliers.com