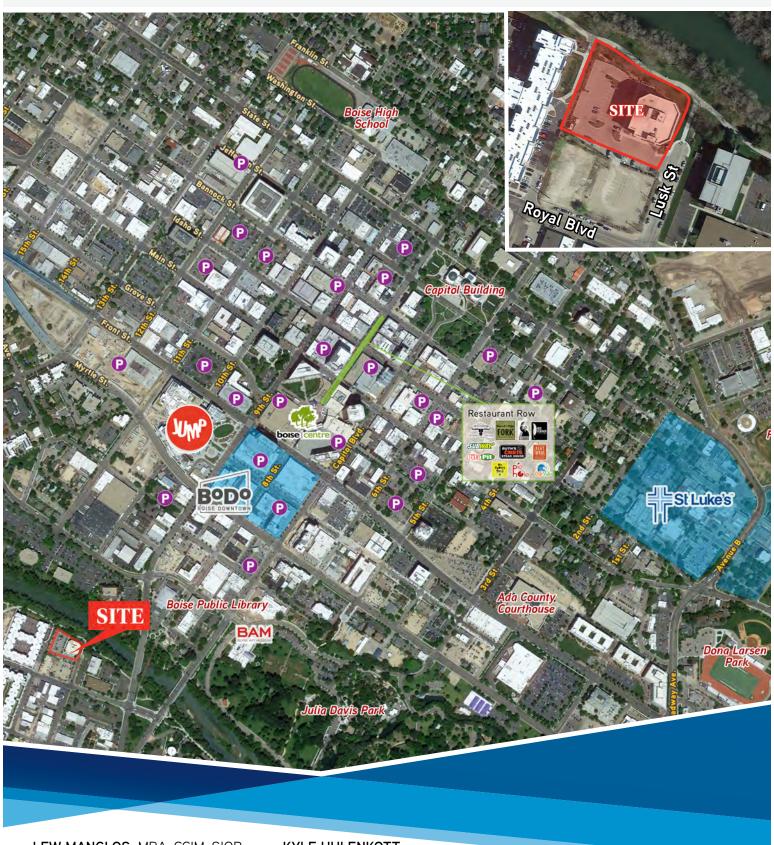

#### **HIGHLIGHTS**

- Class A building with abundant natural light
- Great location in downtown periphery
- Along Boise River next to Boise Greenbelt
- Adjacent to Boise State University

LEW MANGLOS, MBA, CCIM, SIOR 208 472 2841 lew.manglos@colliers.com