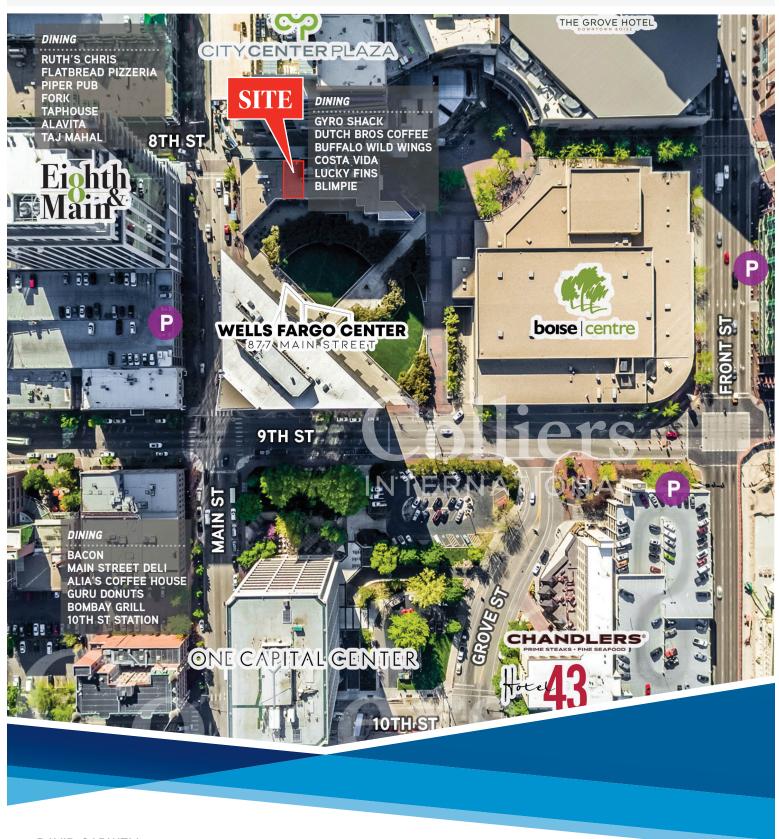

#### **HIGHLIGHTS**

- Join Costa Vida and Lucky Fins.
- Unbeatable "On The Grove" Downtown location
- Adjacent to Dutch Bros, Gyro Shack, Tropical Smoothie and Buffalo Wild Wings.
- Next to the new Main Street Station transportation hub
- Close Proximity to Convention Center, Century Link Arena and The Grove Hotel
- Rare 8th Street Opportunity