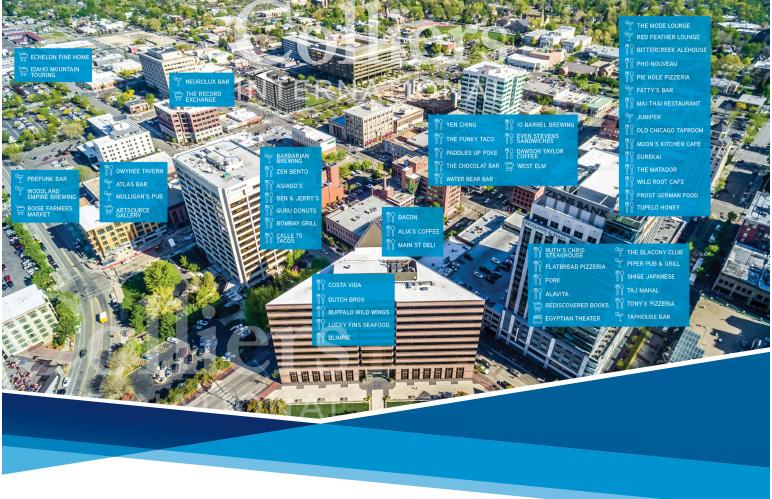

#### **HIGHLIGHTS**

- Join Costa Vida and Lucky Fins.
- Unbeatable "On The Grove" Downtown location
- Adjacent to Dutch Bros, Gyro Shack, Tropical Smoothie and Buffalo Wild Wings.
- Next to the new Main Street Station transportation hub
- Close Proximity to Convention Center, Century Link Arena and The Grove Hotel
- Rare 8th Street Opportunity