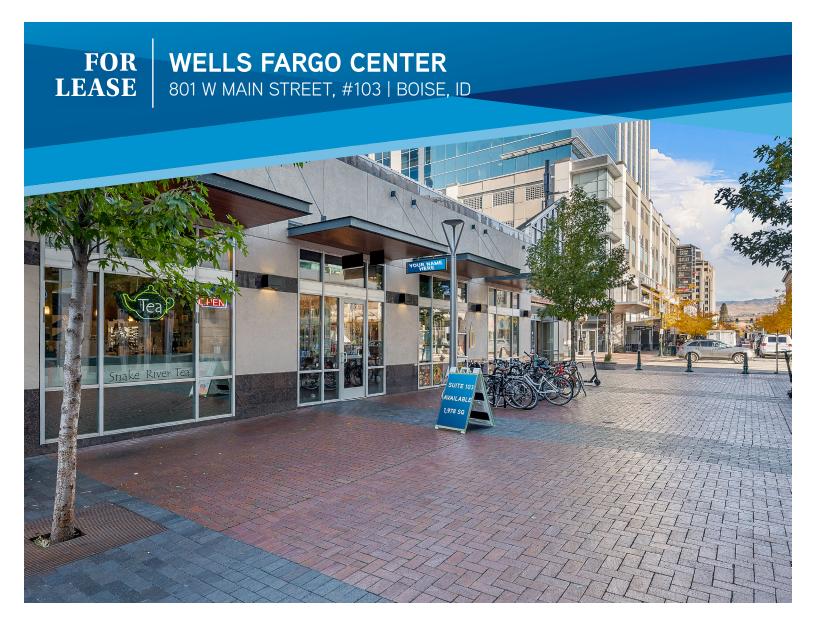

# **FOR LEASE**

# **WELLS FARGO CENTER**

801 W MAIN STREET, #103 | BOISE, ID

#### **HIGHLIGHTS**

- Join Costa Vida and Lucky Fins.
- Unbeatable "On The Grove" Downtown location
- Adjacent to Dutch Bros, Gyro Shack, Tropical Smoothie and Buffalo Wild Wings.
- Next to the new Main Street Station transportation hub
- Close Proximity to Convention Center, Century Link Arena and The Grove Hotel
- Rare 8th Street Opportunity