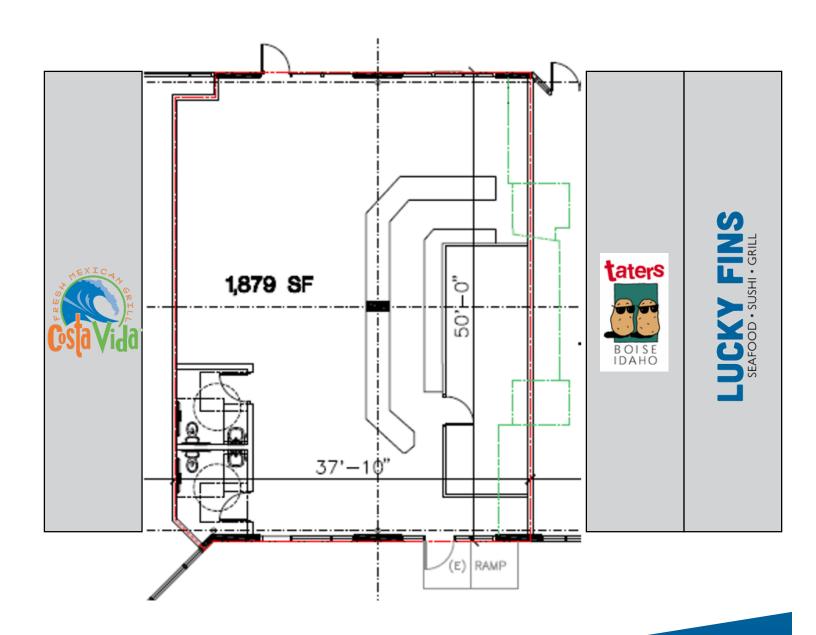

#### SPACE AVAILABLE

Suite Size Rate

103 1.978 NRS \$32 NNN\*

\*NNN Rate: \$6.50/ft

### **FLOORPLAN**