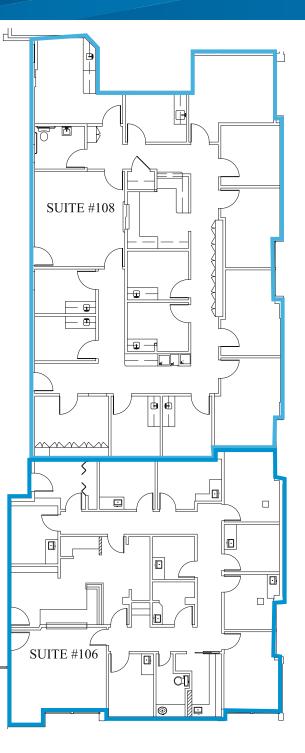

## FOR LEASE > MEDICAL SUITES NORTHRIDGE MEDICAL CENTER 18433 ROSCOE BLVD. NORTHRIDGE, CA

Suite 106

±2,224 SF

### Suite 108

±3,074 SF

\*Contiguous to ±5,298 SF

AGENT: ANGIE WEBER LICENSE NO. 01015031 818 905 5800 | EXT. 4114 angie.weber@colliers.com AGENT: DANA NIALIS LICENSE NO. 01947265 818 905 5800 | EXT. 4107 dana.nialis@colliers.com