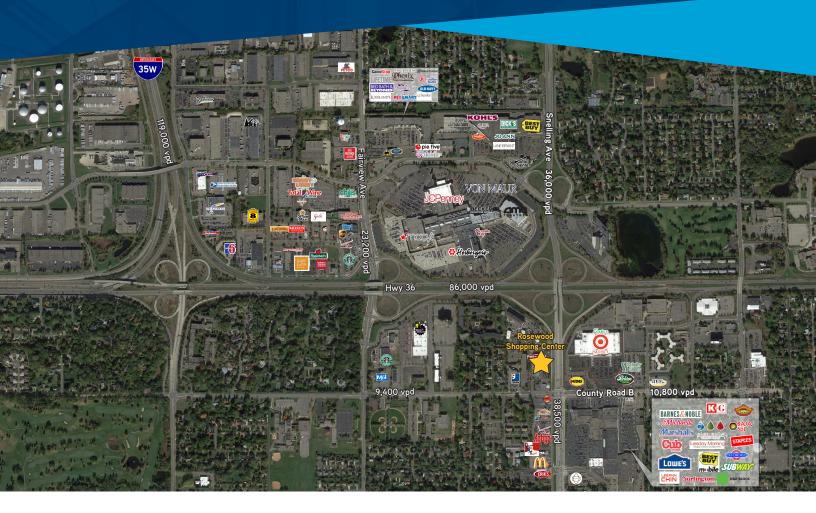

# **ROSEWOOD CENTER >** FOR LEASE

### SITE INFORMATION:

- > Location SWQ of Hwy 36 & Snelling Ave | Roseville, MN
- > **Description** Convenience/Strip Center
- > Building GLA 29,928 SF

## **TRAFFIC COUNTS:**

- > Snelling Ave: 38,500 vpd
- > Highway 36: 91,000 vpd

\* Source: Minnesota Department of Transportation 2016 Study Averages are per day total cars

> Cub

> Michaels

> Von Maur

> Party City

## AREA TENANTS:

- > Target
- > Marshalls
- > Tuesday Morning
- > Burlington
- > Dick's Sporting Goods > Pier 1 Imports > Total Wine
- > Bed, Bath & Beyond
- > Cost Plus World Market > Joann's
- > Becker Furniture

## COMMENTS:

Rosewood Shopping center is located in one of the top tier regional trade areas in the metro, with robust daytime and evening populations. This multi-tenant shopping center is situated in a prime location just off Snelling Avenue and Highway 36 near a signalized intersection. The site offers clear visibility to 40,000 cars per day on Snelling Avenue. With 8,857 square feet available, there is an opportunity to join strong national and local tenants both in and around the shopping center.