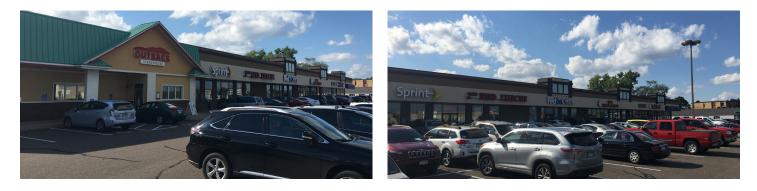

**RETAIL SPACE FOR LEASE >** 

# Rosewood Shopping Center

2181-2195 N Snelling Ave. Roseville, MN 55113



Accelerating success.



# **BUILDING PHOTOS**



# **CONTACT US**

Sara Martin 952 897 7723 sara.martin@colliers.com Anna Blake 952 837 3081 anna.blake@colliers.com



# **ROSEWOOD CENTER >** FOR LEASE

### SITE INFORMATION:

- > Location SWQ of Hwy 36 & Snelling Ave | Roseville, MN
- > **Description** Convenience/Strip Center
- > Building GLA 29,928 SF

## **AVAILABILITY:**

For Lease 2,496 - 5,000 SF
CAM & Taxes \$7.44 PSF

#### **DEMOGRAPHICS:**

| Radius            | 1 Mile   | 3 Mile   | 5 Mile   |
|-------------------|----------|----------|----------|
| Population        | 8,605    | 86,284   | 352,129  |
| Median HH Income  | \$67,795 | \$60,631 | \$50,779 |
| Average HH Income | \$90,944 | \$85,185 | \$74,360 |

> Barnes & Noble

> Home Goods

> Old Navy

> Kohl's

> REI

## **TRAFFIC COUNTS:**

- > Snelling Ave: 38,500 vpd
- >